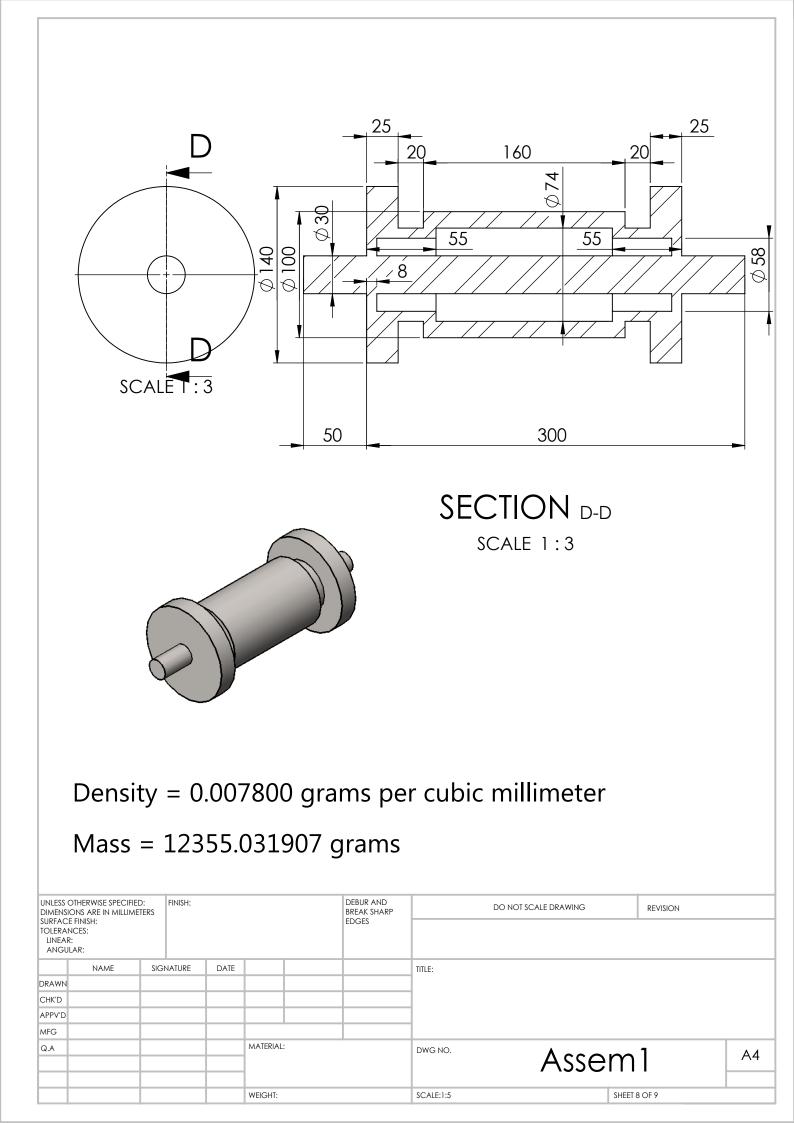

| DIMENS<br>SURFAC<br>TOLERA |       |           |      |          |   | DEBUR AND<br>BREAK SHARP<br>EDGES |           | DO NOT SCALE DRAWING | REVISION |    |
|----------------------------|-------|-----------|------|----------|---|-----------------------------------|-----------|----------------------|----------|----|
| LINEA<br>ANGL              | ULAR: |           | DATE |          |   |                                   |           |                      |          |    |
| DRAWN                      | NAME  | SIGNATURE | DATE |          |   |                                   | TITLE:    |                      |          |    |
| CHK'D<br>APPV'D            |       |           |      |          |   |                                   |           |                      |          |    |
| MFG                        |       |           |      |          |   |                                   |           |                      |          |    |
| Q.A                        |       |           |      | MATERIAI | : |                                   | DWG NO.   | Assem                | 1        | A4 |
|                            |       |           |      | WEIGHT:  |   |                                   | SCALE:1:5 | SHEET                | 5 OF 9   |    |