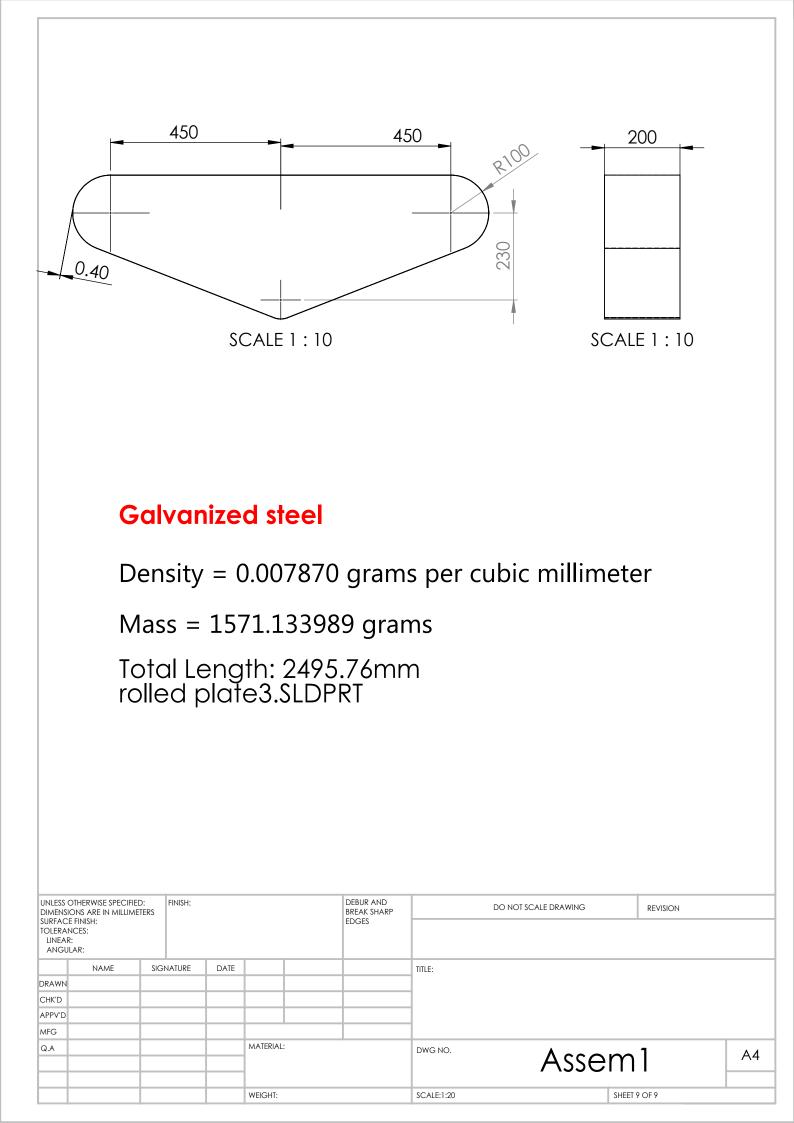

| NAME  | SIGNATURE | DATE |          |   |                                   | TITLE:    |                      |          |    |
| CHK'D<br>APPV'D            |       |           |      |          |   |                                   |           |                      |          |    |
| MFG                        |       |           |      |          |   |                                   |           |                      |          |    |
| Q.A                        |       |           |      | MATERIAI | : |                                   | DWG NO.   | Assem                | 1        | A4 |
|                            |       |           |      | WEIGHT:  |   |                                   | SCALE:1:5 | SHEET                | 5 OF 9   |    |