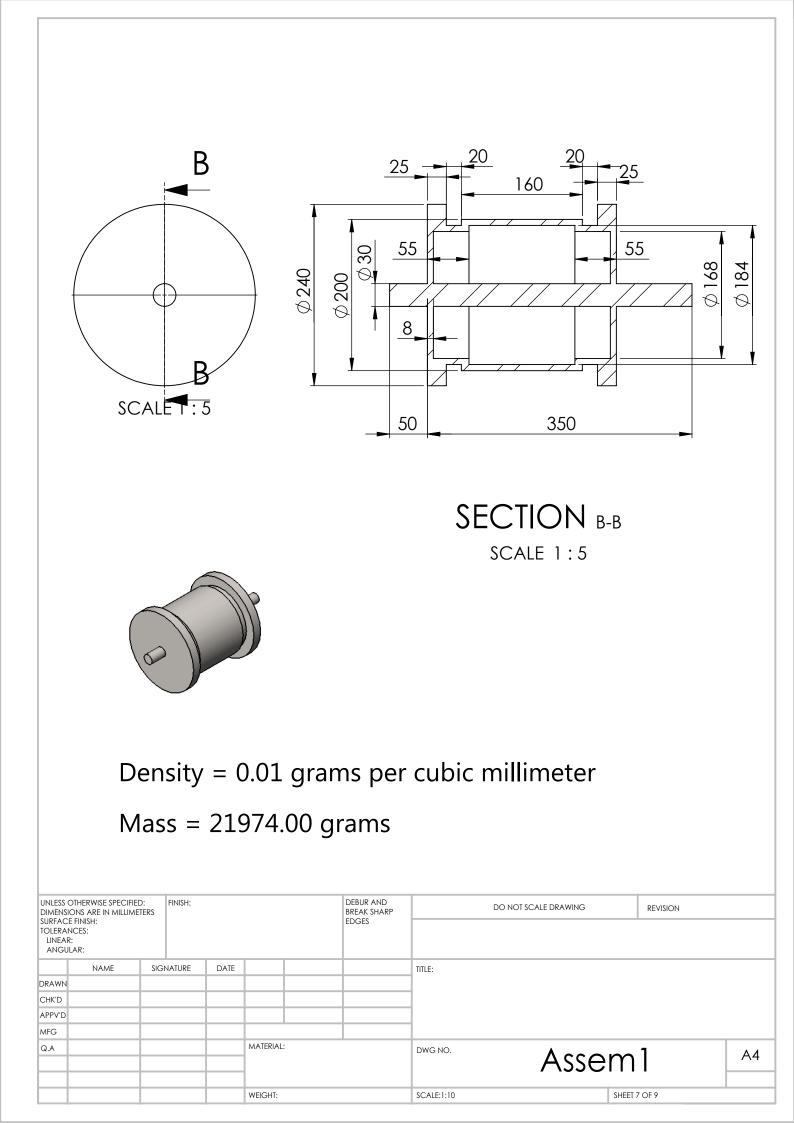

| DIMENS<br>SURFAC<br>TOLERA |       |           |      |          |   | DEBUR AND<br>BREAK SHARP<br>EDGES |           | DO NOT SCALE DRAWING | REVISION |    |
|----------------------------|-------|-----------|------|----------|---|-----------------------------------|-----------|----------------------|----------|----|
| LINEA<br>ANGL              | ULAR: |           | DATE |          |   |                                   |           |                      |          |    |
| DRAWN                      | NAME  | SIGNATURE | DATE |          |   |                                   | TITLE:    |                      |          |    |
| CHK'D<br>APPV'D            |       |           |      |          |   |                                   |           |                      |          |    |
| MFG                        |       |           |      |          |   |                                   |           |                      |          |    |
| Q.A                        |       |           |      | MATERIAI | : |                                   | DWG NO.   | Assem                | 1        | A4 |
|                            |       |           |      | WEIGHT:  |   |                                   | SCALE:1:5 | SHEET                | 5 OF 9   |    |