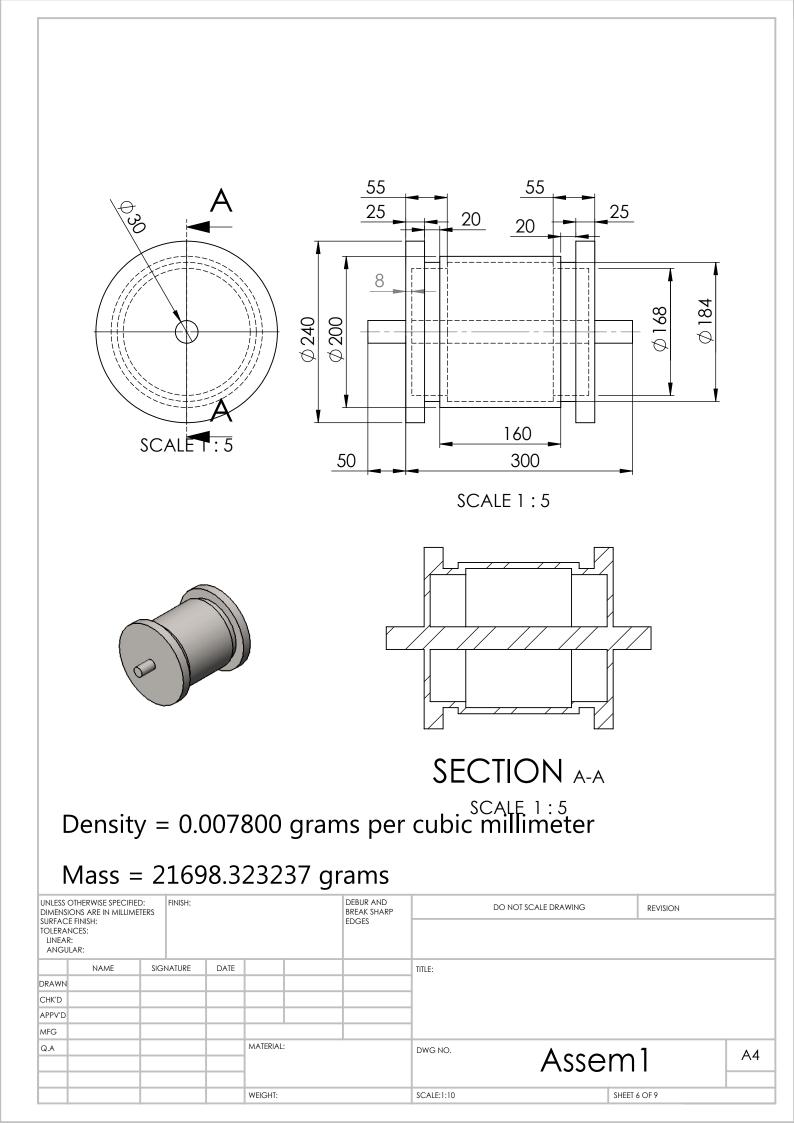

| DIMENS<br>SURFAC<br>TOLERA |       |           |      |          |   | DEBUR AND<br>BREAK SHARP<br>EDGES |           | DO NOT SCALE DRAWING | REVISION |    |
|----------------------------|-------|-----------|------|----------|---|-----------------------------------|-----------|----------------------|----------|----|
| LINEA<br>ANGL              | ULAR: |           | DATE |          |   |                                   |           |                      |          |    |
| DRAWN                      | NAME  | SIGNATURE | DATE |          |   |                                   | TITLE:    |                      |          |    |
| CHK'D<br>APPV'D            |       |           |      |          |   |                                   |           |                      |          |    |
| MFG                        |       |           |      |          |   |                                   |           |                      |          |    |
| Q.A                        |       |           |      | MATERIAI | : |                                   | DWG NO.   | Assem                | 1        | A4 |
|                            |       |           |      | WEIGHT:  |   |                                   | SCALE:1:5 | SHEET                | 5 OF 9   |    |