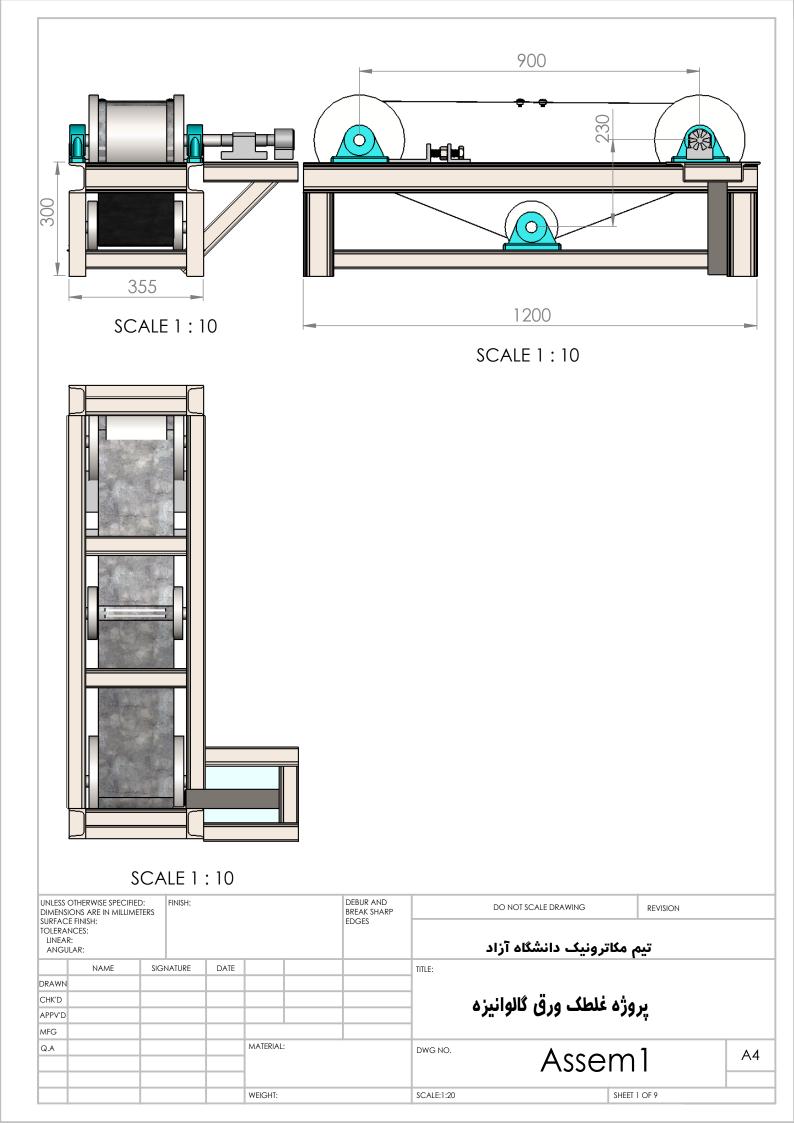

|                | 14<br>15<br>13<br>17<br>2<br>3<br>1 |           | 16   |          | 22 23<br>SCALE<br>19              |            |                      |              |  |
|----------------|-------------------------------------|-----------|------|----------|-----------------------------------|------------|----------------------|--------------|--|
|                | NCES:<br>R:                         |           |      |          | DEBUR AND<br>BREAK SHARP<br>EDGES | 1          | DO NOT SCALE DRAWING | REVISION     |  |
|                | NAME                                | SIGNATURE | DATE |          |                                   | TITLE:     |                      |              |  |
| DRAWN<br>CHK'D |                                     |           |      |          |                                   |            |                      |              |  |
| APPV'D         |                                     |           |      |          |                                   | 1          |                      |              |  |
| MFG            |                                     |           |      | MATERIAL |                                   |            |                      |              |  |
| Q.A            | D.A MATERIAL:                       |           |      |          | A4 A4                             |            |                      |              |  |
|                |                                     |           |      | WEIGHT:  |                                   | SCALE:1:20 |                      | SHEET 2 OF 9 |  |