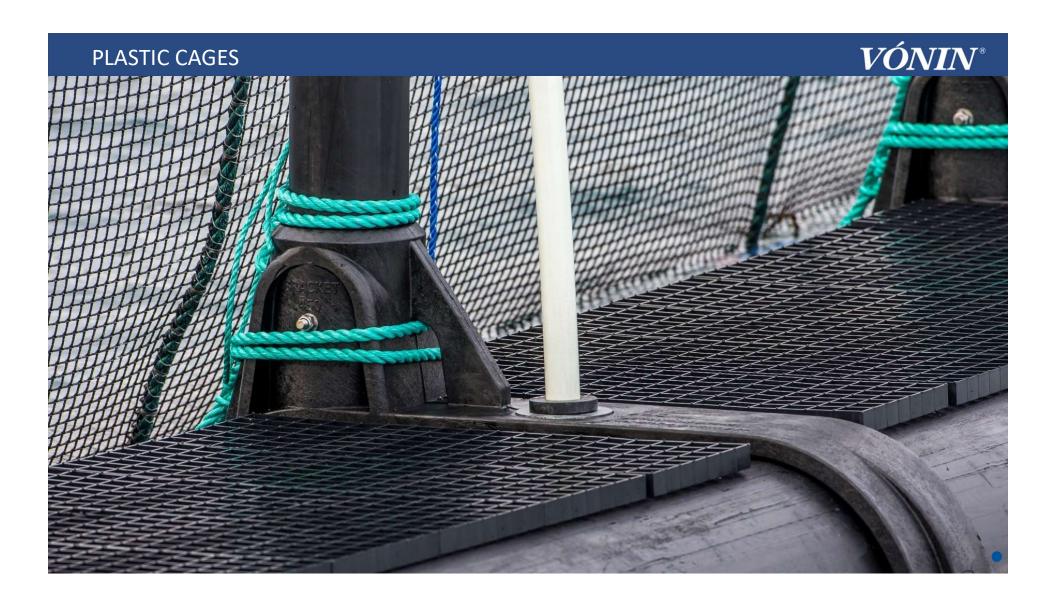

# **PLASTIC CAGES**

#### **CAGES WITH INJECTION** MOULDED PLASTIC BRACKETS

Designed to withstand the harsh weather and currents of the North Atlantic

CAGES ARE OF VITAL IMPORTANCE to every fish farmer. Every fish farmer needs to be ensured that the cages at his disposal are strong and versatile enough to withstand harsh weether and strong currents.