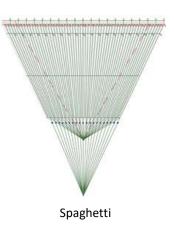

# **BIRD NETS**

#### **BIRD NETS**

All shapes and sizes of bird nets

We produce and stock bird nets made from poly-ethylene, nylon and Dyneema® for all types and sizes of cages.

The bird nets can be made as a single top panel or a top panel mounted with side panels. Every-thing can be according to customer specifications. Our standard bird nets are made from 600 mm fullmesh netting.

The bird nets are reinforced with 14mm lines on the border, and 8mm lines from the center to the border.