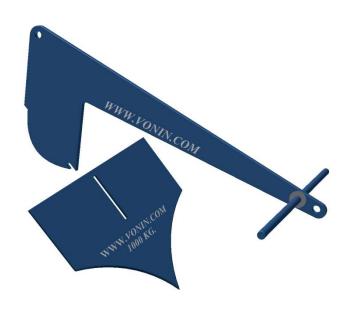

- Molded in two pieces
- Strong
- Durable
- Latched and Welded
- Increased vigorousness
- Long life span

| Weight | Proofload |
|--------|-----------|
| kg     | kg        |
| 1.000  | 20.000    |
| 1.500  | 30.000    |
| 2.000  | 40.000    |
| 2.500  | 50.000    |
| 3.000  | 60.000    |
| 4.000  | 80.000    |

- Moulded in two pieces
- Strong
- Durable
- Latched and Welded
- Increased vigorousness
- Long life span

| Weight | Proofload |
|--------|-----------|
| kg     | kg        |
| 1.000  | 20.000    |
| 1.500  | 30.000    |
| 2.000  | 40.000    |
| 2.500  | 50.000    |
| 3.000  | 60.000    |
| 4.000  | 80.000    |