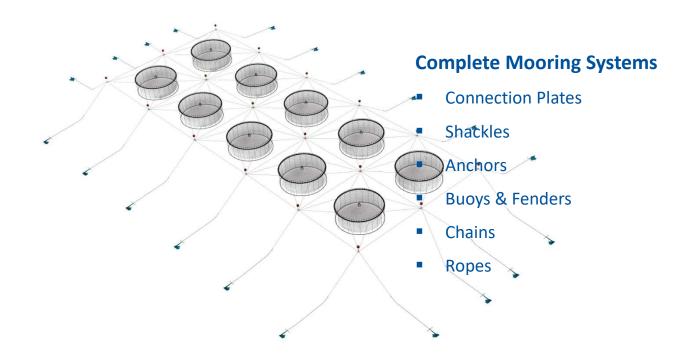

# **MOORINGS**

#### **MOORINGS**

Rugged mooring solution to withstand the harsh conditions in the North Atlantic

Mooring are of out-most significance to the fish farming activities. Without a proper mooring your valuable fish pens are exposed to the mercy of the vigorous and unpredictable ocean.

With our vast experience in the aquaculture industry, we have specialized in supplying high quality mooring equipment.

All mooring systems are individually worked out with computer analysis and designed according to the exact conditions on the planned site.

# **CONNECTION PLATES**

- Molded in one piece
- Steel
- Strong, high breaking point
- Highly resistant to corrosion
- Less abrasive
- Less inspection
- Less maintenance
- Long life span

| Diameter | Breaking Strenght | Weight | Holes |
|----------|-------------------|--------|-------|
| mm       | ton               | kg     | qty   |
| 450      | 50                | 52     | 16    |
| 550      | 100               | 73     | 12    |
| 730      | 150               | 158    | 8     |

# **Shackles**

Different dimensions, styles & brands.

### **Masterlinks**

Different dimensions, styles & brands.

### **Chains**

Certified chains in different dimensions, Galvanised, Stainless
 Steel, Hot Dip Galvanised, Steel.

### Rope

Different dimensions, styles & brands.

### **Buoys**

All shapes, sizes & bouyancy.