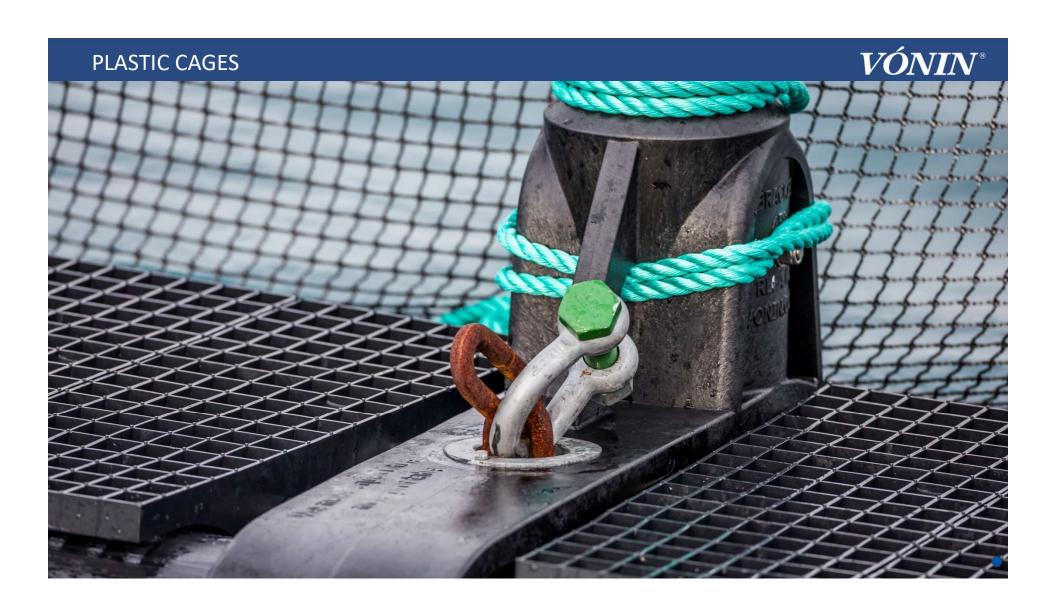

# **PLASTIC CAGES**

#### **CAGES WITH INJECTION** MOULDED PLASTIC BRACKETS

Designed to withstand the harsh weather and currents of the North Atlantic

CAGES ARE OF VITAL IMPORTANCE to every fish farmer. Every fish farmer needs to be ensured that the cages at his disposal are strong and versatile enough to withstand harsh weether and strong currents.

Our plastic brackets are made from high qual-ity HDPE100 and are injection moulded, which makes them strong and reliable. The neck of the bracket, which often is the week point of a brack-et has been specially designed to withstand all the strong forces which it is imposed by.