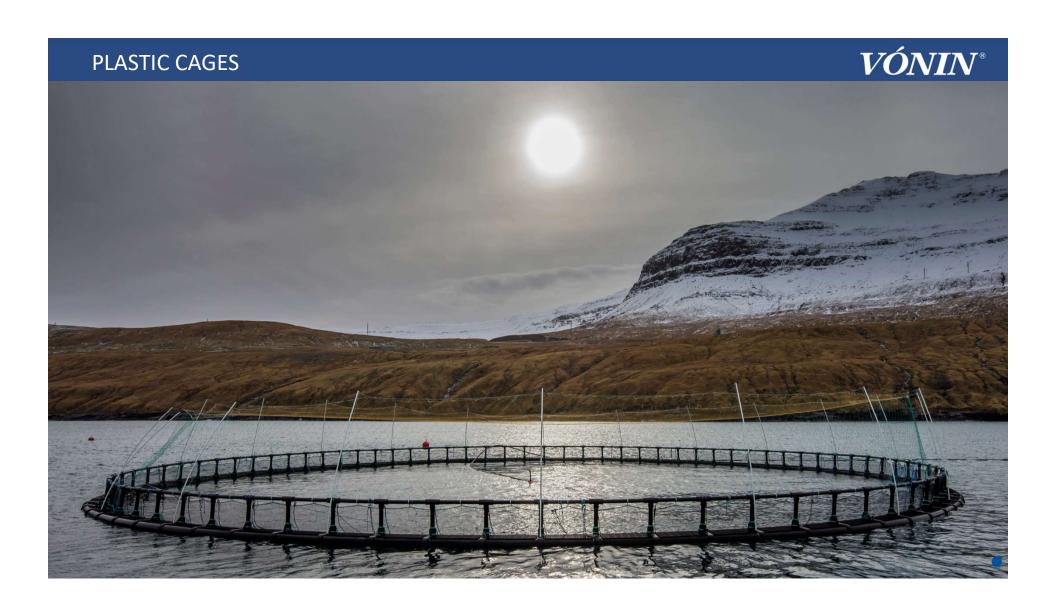

# **PLASTIC CAGES**

#### **CAGES WITH INJECTION** MOULDED PLASTIC BRACKETS

Designed to withstand the harsh weather and currents of the North Atlantic

CAGES ARE OF VITAL IMPORTANCE to every fish farmer. Every fish farmer needs to be ensured that the cages at his disposal are strong and versatile enough to withstand harsh weether and strong currents.

With our cages you are certified that they can withstand the stress fiercely enforced by the Atlantic Ocean.

We are known to only supply high quality equip-ment, that can meet the strictest demands by the aquaculture industry.