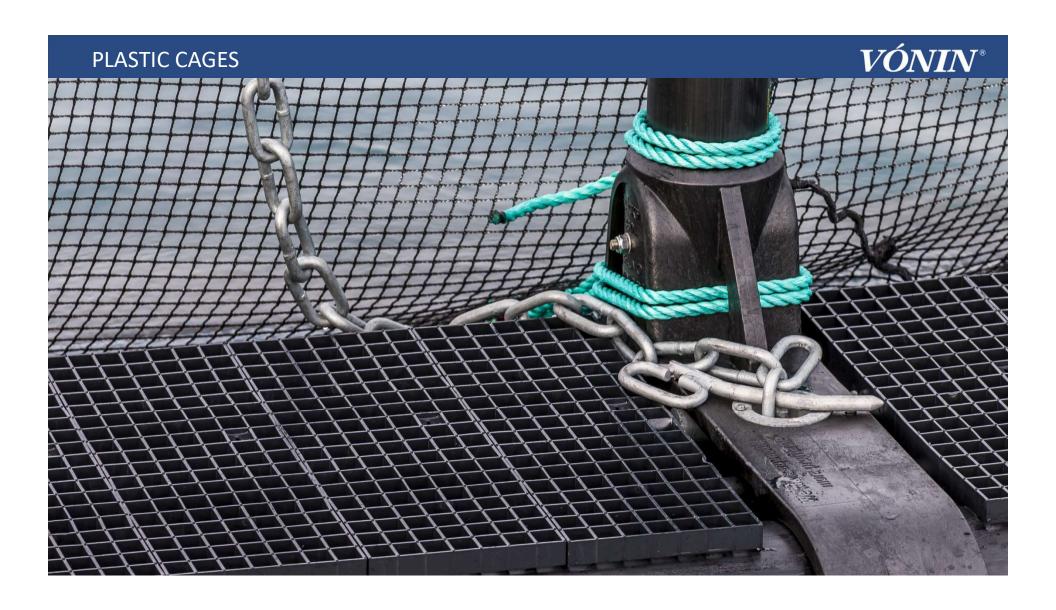

# **PLASTIC CAGES**

#### **CAGES WITH INJECTION** MOULDED PLASTIC BRACKETS

Designed to withstand the harsh weather and currents of the North Atlantic

CAGES ARE OF VITAL IMPORTANCE to every fish farmer. Every fish farmer needs to be ensured that the cages at his disposal are strong and versatile enough to withstand harsh weether and strong currents.

With our cages you are certified that they can withstand the stress fiercely enforced by the Atlantic Ocean.

We are known to only supply high quality equip-ment, that can meet the strictest demands by the aquaculture industry.

Our plastic brackets are made from high qual-ity HDPE100 and are injection moulded, which makes them strong and reliable. The neck of the bracket, which often is the week point of a brack-et has been specially designed to withstand all the strong forces which it is imposed by.