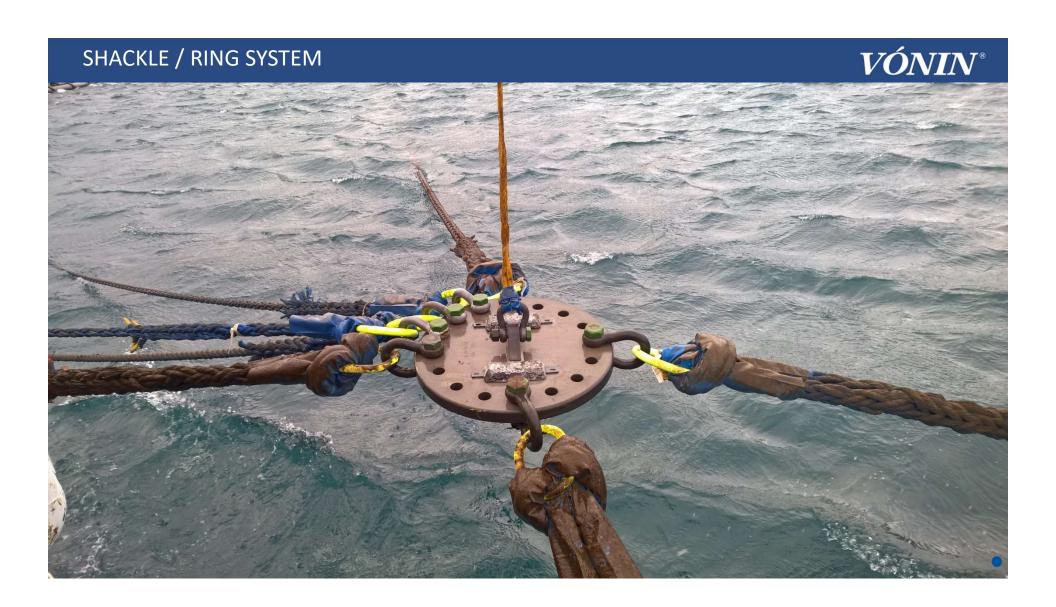

Yes           |
| Anti-skid platform             | Optional      | Optional      |
| Distance bars                  | Optional      | Optional      |

















# **MOORINGS**



#### **MOORINGS**

Rugged mooring solution to withstand the harsh conditions in the North Atlantic

Mooring are of out-most significance to the fish farming activities. Without a proper mooring your valuable fish pens are exposed to the mercy of the vigorous and unpredictable ocean.

With our vast experience in the aquaculture industry, we have specialized in supplying high quality mooring equipment.

All mooring systems are individually worked out with computer analysis and designed according to the exact conditions on the planned site.

All our equipment is certified according to NS9415.



VONIN.COM







# **CONNECTION PLATES**





- Molded in one piece
- Steel
- Strong, high breaking point
- Highly resistant to corrosion
- Less abrasive
- Less inspection
- Less maintenance
- Long life span

| Diameter | Breaking Strenght | Weight | Holes |
|----------|-------------------|--------|-------|
| mm       | ton               | kg     | qty   |
| 450      | 50                | 52     | 16    |
| 550      | 100               | 73     | 12    |
| 730      | 150               | 158    | 8     |





- Molded in two pieces
- Strong
- Durable
- Latched and Welded
- Increased vigorousness
- Long life span

| Weight | Proofload |
|--------|-----------|
| kg     | kg        |
| 1.000  | 20.000    |
| 1.500  | 30.000    |
| 2.000  | 40.000    |
| 2.500  | 50.000    |
| 3.000  | 60.000    |
| 4.000  |