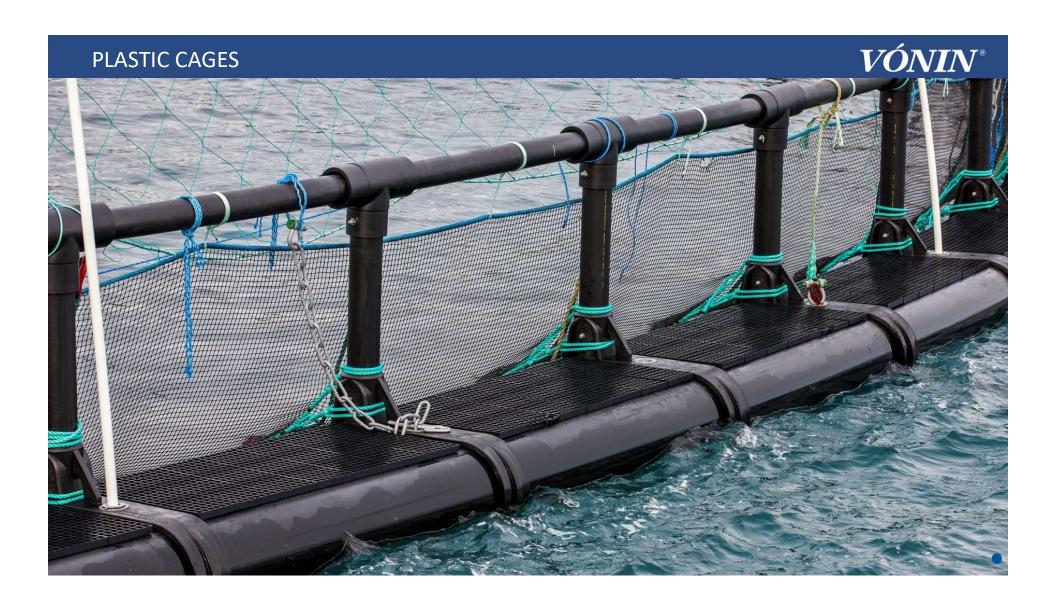

# **PLASTIC CAGES**

#### **CAGES WITH INJECTION** MOULDED PLASTIC BRACKETS

Designed to withstand the harsh weather and currents of the North Atlantic

CAGES ARE OF VITAL IMPORTANCE to every fish farmer. Every fish farmer needs to be ensured that the cages at his disposal are strong and versatile enough to withstand harsh weether and strong currents.

With our cages you are certified that they can withstand the stress fiercely enforced by the Atlantic Ocean.

We are known to only supply high quality equip-ment, that can meet the strictest demands by the aquaculture industry.

Our plastic brackets are made from high qual-ity HDPE100 and are injection moulded, which makes them strong and reliable. The neck of the bracket, which often is the week point of a brack-et has been specially designed to withstand all the strong forces which it is imposed by.