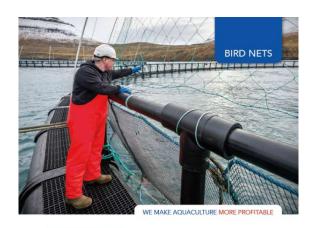

# **BIRD NETS**

BIRD NETS

# **BIRD NETS**

#### **BIRD NETS**

All shapes and sizes of bird nets

We produce and stock bird nets made from poly-ethylene, nylon and Dyneema® for all types and sizes of cages.

The bird nets can be made as a single top panel or a top panel mounted with side panels. Every-thing can be according to customer specifications. Our standard bird nets are made from 600 mm fullmesh netting.

The bird nets are reinforced with 14mm lines on the border, and 8mm lines from the center to the border.