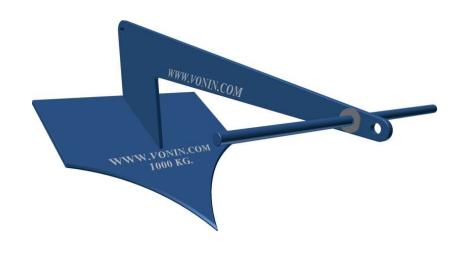

- Molded in two pieces
- Strong
- Durable
- Latched and Welded
- Increased vigorousness
- Long life span

| Weight | Proofload |
|--------|-----------|
| kg     | kg        |
| 1.000  | 20.000    |
| 1.500  | 30.000    |
| 2.000  | 40.000    |
| 2.500  | 50.000    |
| 3.000  | 60.000    |
| 4.000  | 80.000    |

- Moulded in two pieces
- Strong
- Durable
- Latched and Welded
- Increased vigorousness
- Long life span

| Weight | Proofload |
|--------|-----------|
| kg     | kg        |
| 1.000  | 20.000    |
| 1.500  | 30.000    |
| 2.000  | 40.000    |
| 2.500  | 50.000    |
| 3.000  | 60.000    |
| 4.000  | 80.000    |