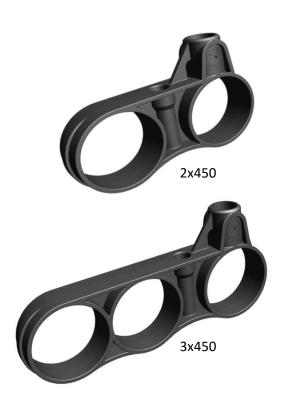

Our plastic brackets are made from high qual-ity HDPE100 and are injection moulded, which makes them strong and reliable. The neck of the bracket, which often is the week point of a brack-et has been specially designed to withstand all the strong forces which it is imposed by.

| Cage model                     | 2x450         | 3x450         |
|--------------------------------|---------------|---------------|
| Tube dimensions                | 450mm         | 450mm         |
| Number of tubes                | 2 pcs         | 3 pcs         |
| Handrail                       | 140mm         | 140mm         |
| Circumference                  | 100 - 160 mtr | 120 - 200 mtr |
| Polystyrene                    | 1 - 2 tubes   | 1 - 3 tubes   |
| Mooring brackets for bridles   | included      | included      |
| Brackets for bird nets systems | included      | included      |
| Sinker tube brackets           | included      | included      |
| Material                       | HDPE 100      | HDPE 100      |
| Injection moulded brackets     | Yes           | Yes           |
| Anti-skid platform             | Optional      | Optional      |
| Distance bars                  | Optional      | Optional      |