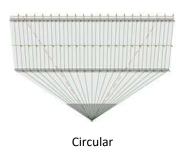

# **BIRD NETS**

#### **BIRD NETS**

All shapes and sizes of bird nets

We produce and stock bird nets made from poly-ethylene, nylon and Dyneema® for all types and sizes of cages.

The bird nets can be made as a single top panel or a top panel mounted with side panels. Every-thing can be according to customer specifications. Our standard bird nets are made from 600 mm fullmesh netting.

The bird nets are reinforced with 14mm lines on the border, and 8mm lines from the center to the border.