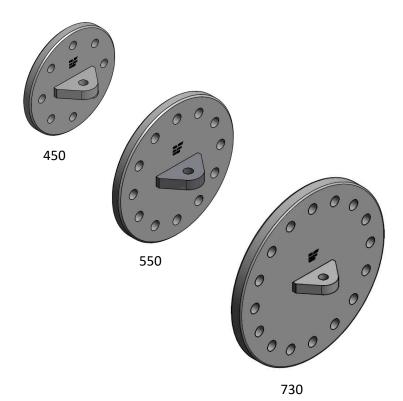

# **CONNECTION PLATES**

- Molded in one piece
- Steel
- Strong, high breaking point
- Highly resistant to corrosion
- Less abrasive
- Less inspection
- Less maintenance
- Long life span

| Diameter | Breaking Strenght | Weight | Holes |
|----------|-------------------|--------|-------|
| mm       | ton               | kg     | qty   |
| 450      | 50                | 52     | 16    |
| 550      | 100               | 73     | 12    |
| 730      | 150               | 158    | 8     |