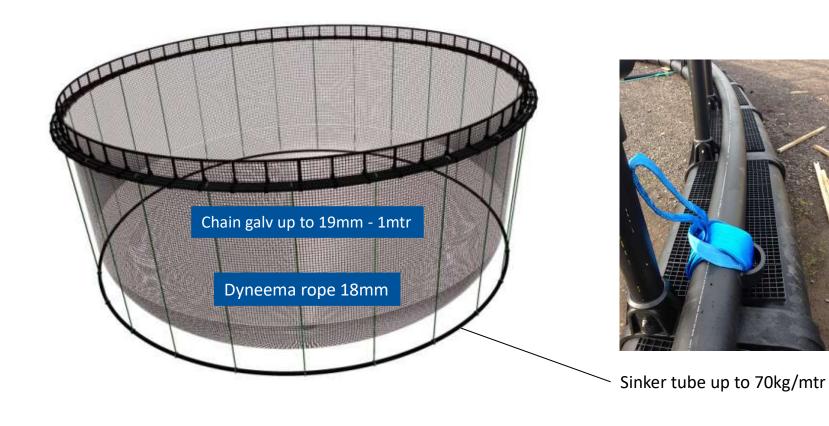

# **CAGE NETS**

#### CAGE NETS

#### **CAGE NETS**

High quality cage nets for safeguarding your fish stock

We have for decades designed, developed and manufactured cage nets for the equaculture inclusify. The separence which we have accumulated through this time, has enabled us to supply the fish farmers with high quality nets which are certified according 1809\*15. Our cage nets design have been throughly taxed to with-capital control of the control of t

We know that the salmon is a valuable commodity and the salmon welfare, health and protection is a paramount concern and of out-tent importance to both the fish farmer and its shareholden. With our cage nets you can safeguard your investment.