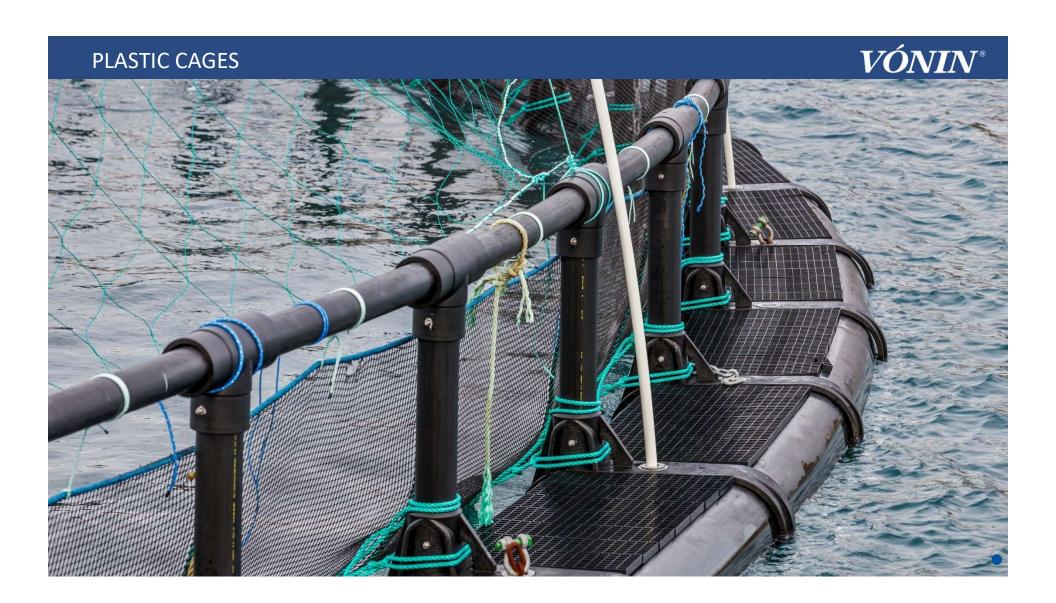

# **PLASTIC CAGES**

#### **CAGES WITH INJECTION** MOULDED PLASTIC BRACKETS

Designed to withstand the harsh weather and currents of the North Atlantic

CAGES ARE OF VITAL IMPORTANCE to every fish farmer. Every fish farmer needs to be ensured that the cages at his disposal are strong and versatile enough to withstand harsh weether and strong currents.

With our cages you are certified that they can withstand the stress fiercely enforced by the Atlantic Ocean.

We are known to only supply high quality equip-ment, that can meet the strictest demands by the aquaculture industry.

Our plastic brackets are made from high qual-ity HDPE100 and are injection moulded, which makes them strong and reliable. The neck of the bracket, which often is the week point of a brack-et has been specially designed to withstand all the strong forces which it is imposed by.