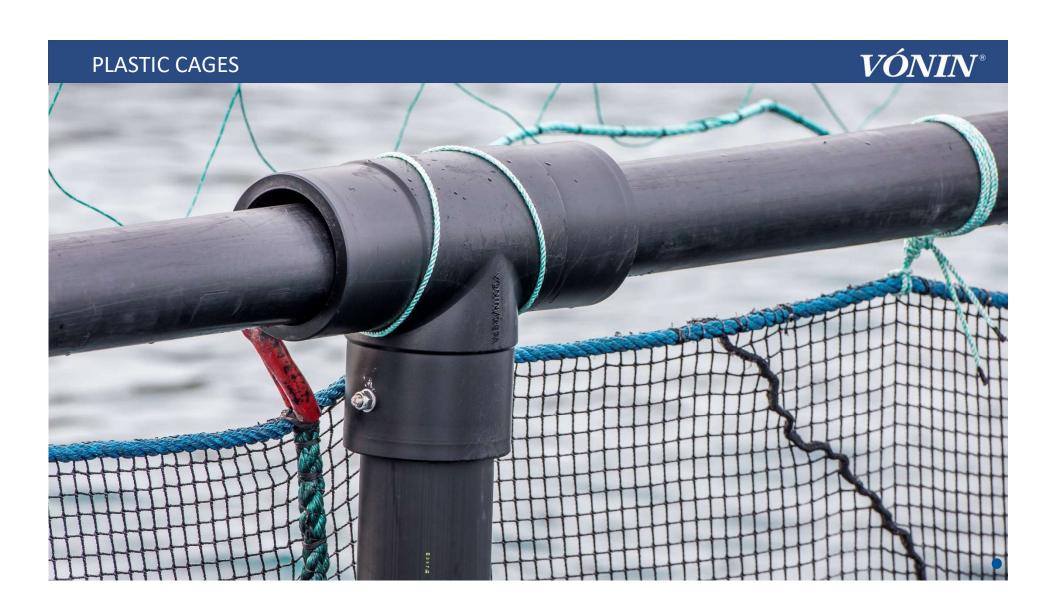

# **PLASTIC CAGES**

#### **CAGES WITH INJECTION** MOULDED PLASTIC BRACKETS

Designed to withstand the harsh weather and currents of the North Atlantic

CAGES ARE OF VITAL IMPORTANCE to every fish farmer. Every fish farmer needs to be ensured that the cages at his disposal are strong and versatile enough to withstand harsh weether and strong currents.

Our plastic brackets are made from high qual-ity HDPE100 and are injection moulded, which makes them strong and reliable. The neck of the bracket, which often is the week point of a brack-et has been specially designed to withstand all the strong forces which it is imposed by.