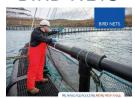

# **BIRD NETS**

BIRD NETS

# **BIRD NETS**

#### **BIRD NETS**

All shapes and sizes of bird nets

We produce and stock bird nets made from poly-ethylene, nylon and Dyneema® for all types and sizes of cages.

The bird nets can be made as a single top panel or a top panel mounted with side panels. Every-thing can be according to customer specifications. Our standard bird nets are made from 600 mm fullmesh netting.

The bird nets are reinforced with 14mm lines on the border, and 8mm lines from the center to the border.