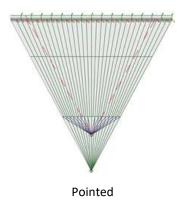

# **BIRD NETS**

#### **BIRD NETS**

All shapes and sizes of bird nets

We produce and stock bird nets made from poly-ethylene, nylon and Dyneema® for all types and sizes of cages.

The bird nets can be made as a single top panel or a top panel mounted with side panels. Every-thing can be according to customer specifications. Our standard bird nets are made from 600 mm fullmesh netting.

The bird nets are reinforced with 14mm lines on the border, and 8mm lines from the center to the border.