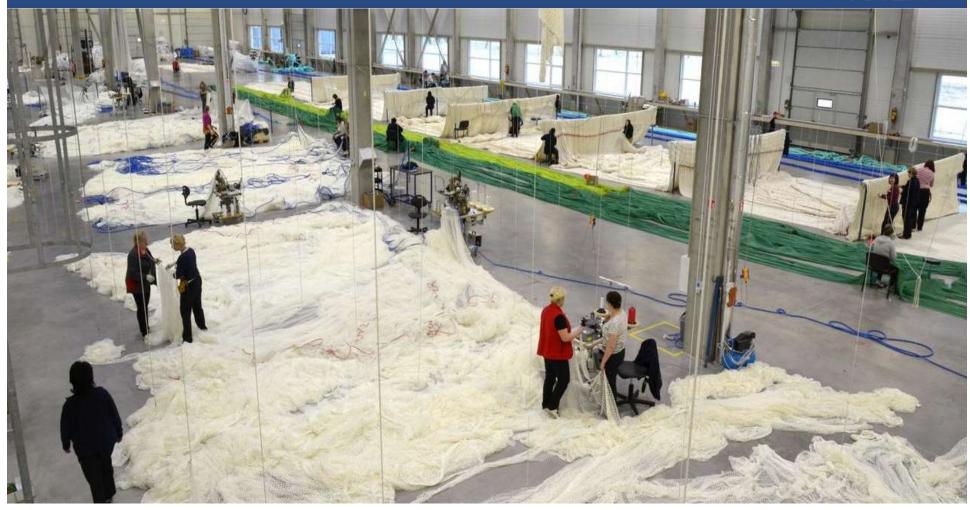

#### **CAGE NETS**

High quality cage nets for safeguarding your fish stock

We have for decades designed, developed and manufactured cage nets for the equaculture inclusify. The separence which we have accumulated through this time, has enabled us to supply the fish farmers with high quality nets which are certified according 1809\*15. Our cage nets design have been throughly taxed to with-capital control of the control of t

We know that the salmon is a valuable commodity and the salmon welfare, health and protection is a paramount concern and of out-tent importance to both the fish farmer and its shareholden. With our cage nets you can safeguard your investment.