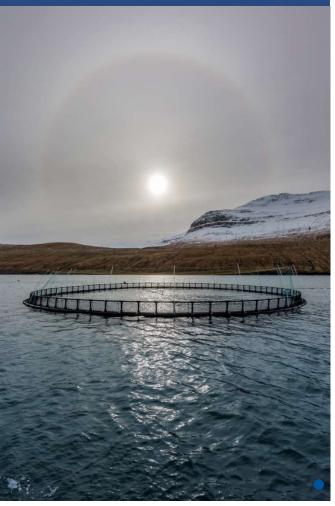

#### **CAGES WITH INJECTION** MOULDED PLASTIC BRACKETS

Designed to withstand the harsh weather and currents of the North Atlantic

CAGES ARE OF VITAL IMPORTANCE to every fish farmer. Every fish farmer needs to be ensured that the cages at his disposal are strong and versatile enough to withstand harsh weether and strong currents.

With our cages you are certified that they can withstand the stress fiercely enforced by the Atlantic Ocean.

We are known to only supply high quality equip-ment, that can meet the strictest demands by the aquaculture industry.