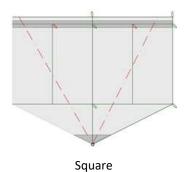

# **BIRD NETS**

#### **BIRD NETS**

All shapes and sizes of bird nets

We produce and stock bird nets made from poly-ethylene, nylon and Dyneema® for all types and sizes of cages.

The bird nets can be made as a single top panel or a top panel mounted with side panels. Every-thing can be according to customer specifications. Our standard bird nets are made from 600 mm fullmesh netting.

The bird nets are reinforced with 14mm lines on the border, and 8mm lines from the center to the border.