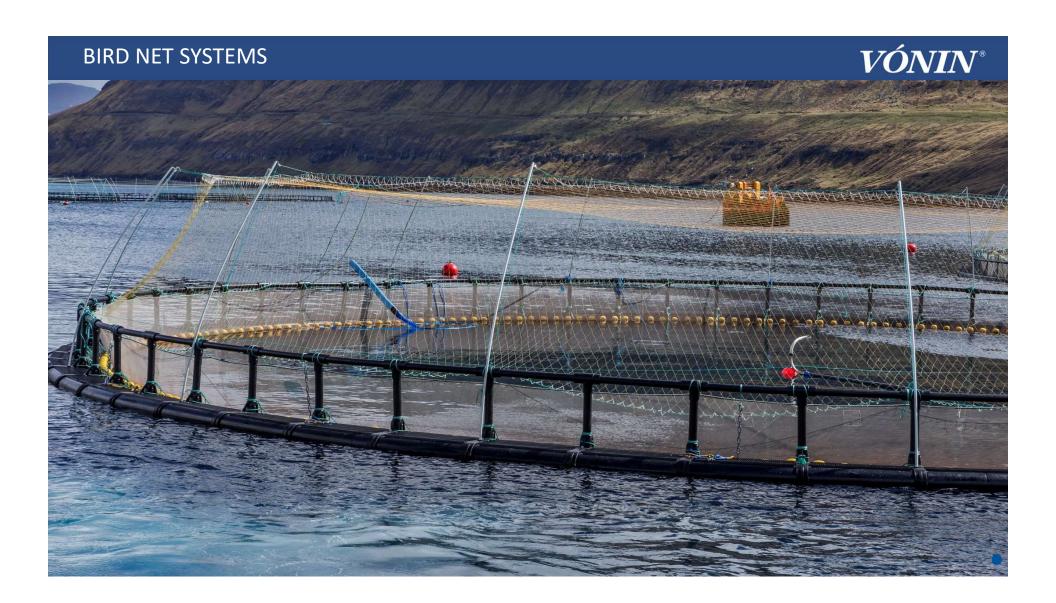

#### **BIRD NETS**

All shapes and sizes of bird nets

We produce and stock bird nets made from poly-ethylene, nylon and Dyneema® for all types and sizes of cages.

The bird nets can be made as a single top panel or a top panel mounted with side panels. Every-thing can be according to customer specifications. Our standard bird nets are made from 600 mm fullmesh netting.

The bird nets are reinforced with 14mm lines on the border, and 8mm lines from the center to the border.

#### BIRD NET POLES

We also stock bird net poles made from fiberglass.

The poles are fitted with special made tops to ease the mounting of the bird nets.