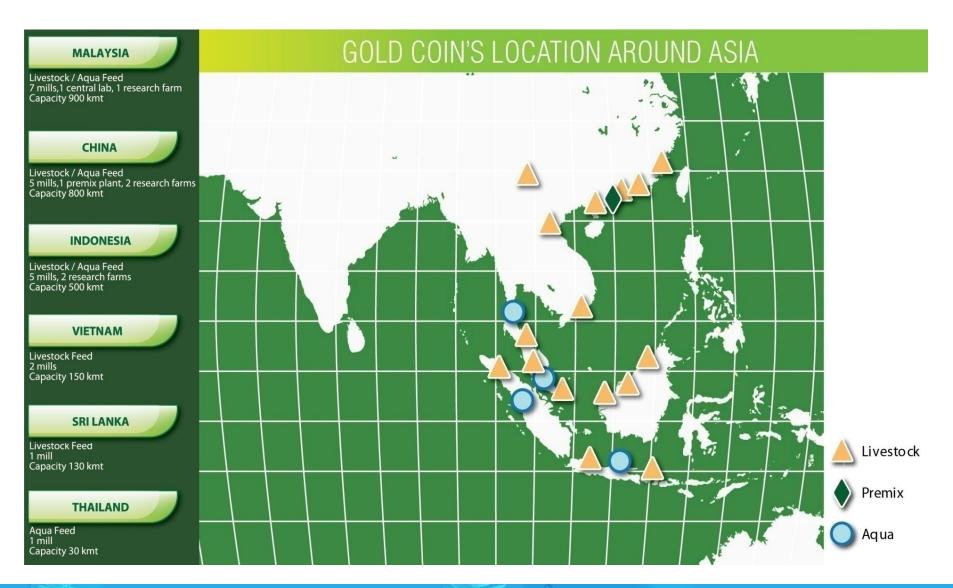

## Asia's oldest Animal Nutrition and Feed Specialist...

- Gold Coin operates 23 mills, 1 Premix Plant, 1 Fish Meal Plant, 5 Research Farms & 1 Central Laboratory.
- Gold Coin is a Market leader in Malaysia, Indonesia and Sri Lanka, with strong expertise and presence in the Poultry and Aqua feed Segments.

## Significant Gold Coin Feed Mills . .

## Our Regional Footprint . .