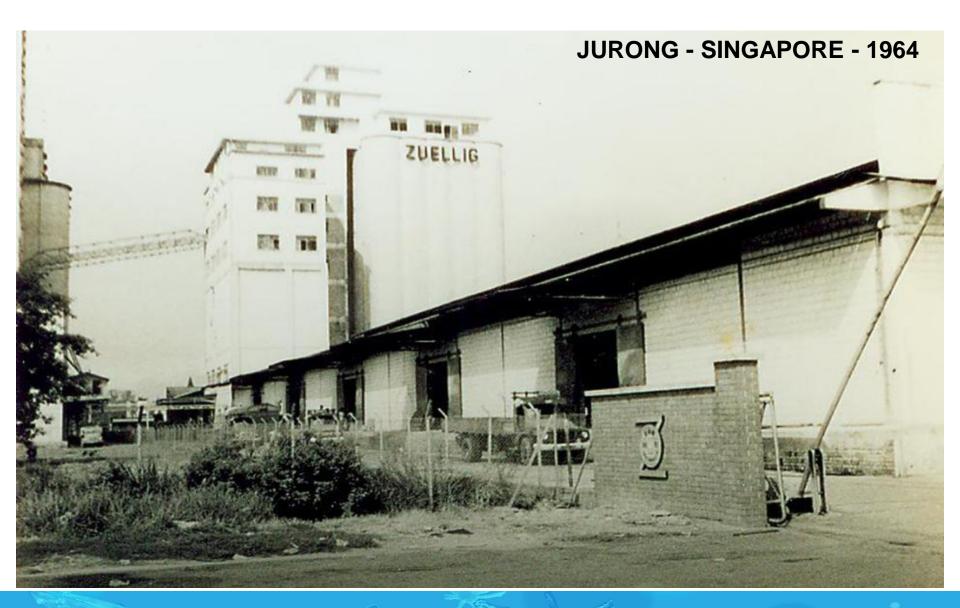

Listed on the Malaysian Stock Exchange

First Mill in East Malaysia (Kuching)

Opening of Jurong Mill - Singapore

First Mill in Kuala Lumpur, Malaysia

Gold Coin is established in Singapore

**Feeding Asia** Since 1953.....