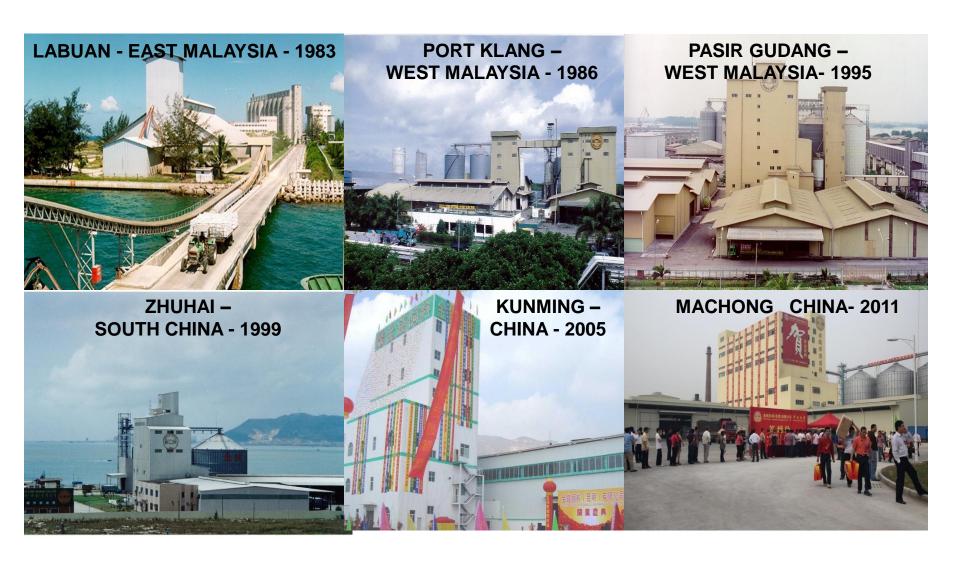

st Mill in Indonesia (Jakarta)

Listed on the Malaysian Stock Exchange

First Mill in East Malaysia (Kuching)

Opening of Jurong Mill - Singapore

First Mill in Kuala Lumpur, Malaysia

Gold Coin is established in Singapore



**Feeding Asia** Since 1953.....



## **Our Company Structure**



## Our Market Penetration (Grow Out Feed and Hatchery Feed)



### **Our History & Key Businesses**

## Asia's oldest Animal Nutrition and Feed Specialist...

- Gold Coin operates 23 mills, 1 Premix Plant, 1 Fish Meal Plant, 5 Research Farms & 1 Central Laboratory.
- Gold Coin is a Market leader in Malaysia, Indonesia and Sri Lanka, with strong expertise and presence in the Poultry and Aqua feed Segments.









## Feedmill at Bekasi, West Java, Indonesia



## Significant Gold Coin Feed Mills . .



### **Our Products:**

## Vannamei BROODSTOCK



## **POST LARVAE (PL)**



## Our Products: SHRIMP HATCHERY FEED

# ISO 22000 UKAS WCS WANAGEMENT 060

### **Microencapsulated Diets**



MYSIS FEED

MICROENCAPSULATED HATTCHEAN FEED

GROW WITH GOLD COIN

LATE POST - LARVAL FEED (PL6 - 20)

MICROENCAPSULATED

HATCHERY FEED

**GROW WITH GOLD COIN** 

**Zoeal Feed** 

**Mysis Feed** 





PL Feed – HiPro Brand



EPL FEED (PL 1 to PL 5)



LPL FEED (PL 6 to PL20)



PL Feed - MPF Brand

EPL FEED (PL 1 to PL 5)



LPL FEED (PL 6 to PL20)



### **Our Products:**

#### MATURATION / BROODSTOCK FEED

Specialized formula for shrimp broodstock



#### GC MAT - Powder Form

- Particle size : 250-500 microns
- Powder form, mix with water (
   1kg feed + 800 ml water)
- Can be mixed with probiotics,