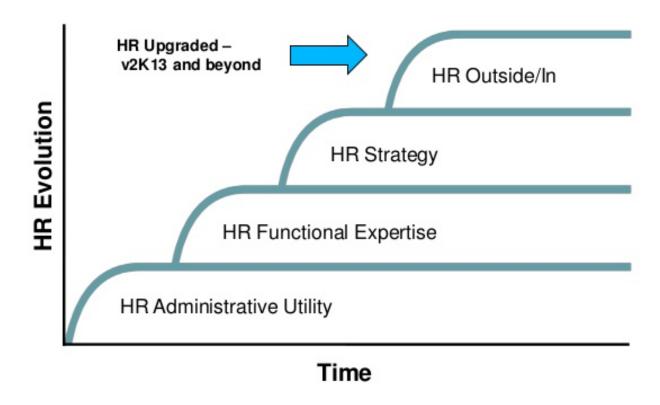

HR from the Outside In by David Ulrich

What is Outside/In HR?

#### As Is Vs. To Be

1 Hamster Wheel 1 Customer Centric

2 Walking in Darkness 2 Value Based

3 Kept in Silos 3 Cross Functional Collaboration

👅 alıbaba.ır

What's Our Value?