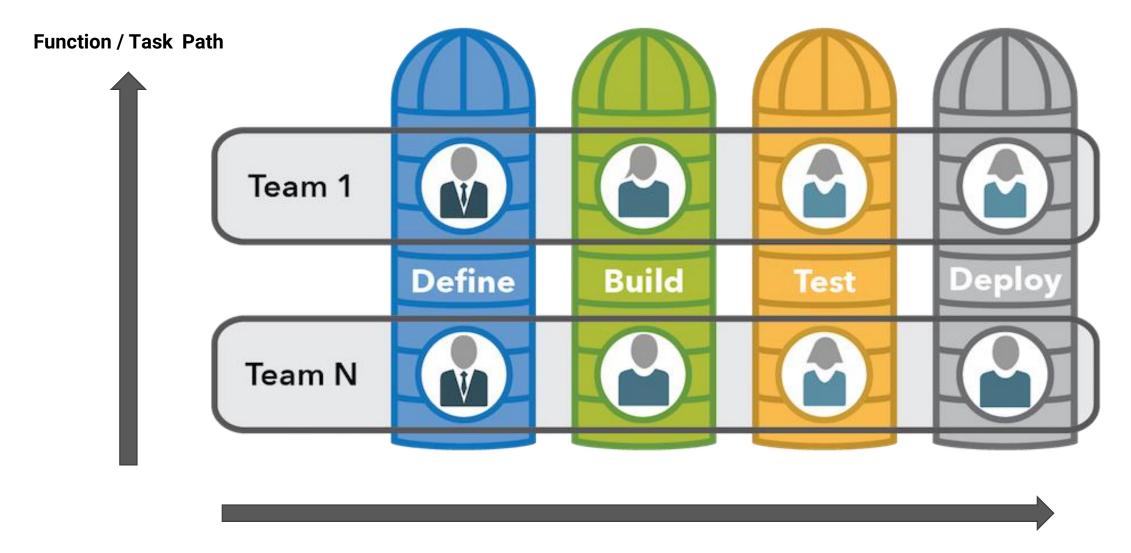

### **Josh Bersin**

**Agile in HR Has Arrived** 

MAY 14, 2019

In agile we need **multi-functional** COE's, focused on **solutions**, not HR functional silos.

**Cross Functional Collaboration** 

#### **How Work is Done?**

**Some Best Practices** 