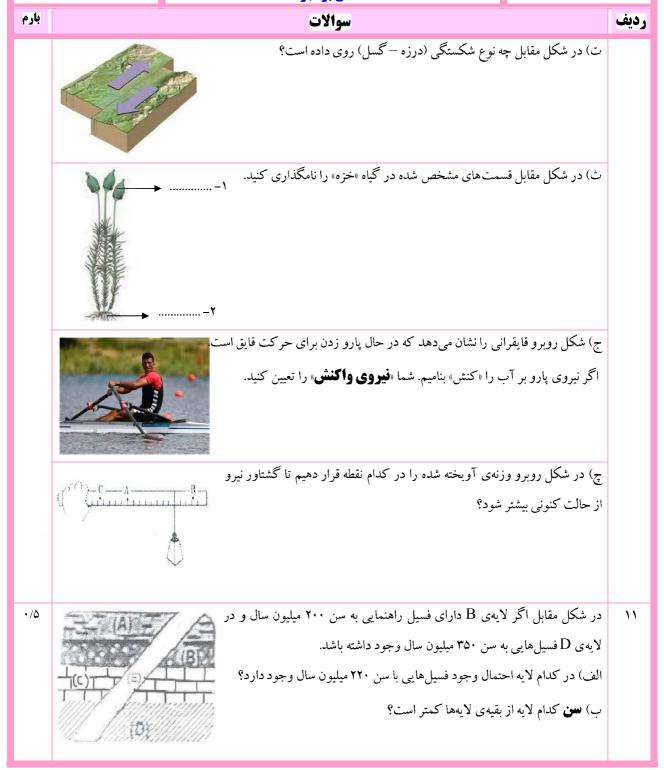

## سوالات امتحان درس علوم تجربی در خردادماه ۹۵ سال نهم متوسطه اول استان بوشهر

|      | <b>J</b> 4y. 0                                                                                                                         |                  |      |  |
|------|----------------------------------------------------------------------------------------------------------------------------------------|------------------|------|--|
| بارم | سوالات                                                                                                                                 |                  | رديف |  |
| ۰/۷۵ | با توجه به تعریف « <b>بومسازگان</b> » در زیر به سوالات مطرح شده پاسخ دهید.                                                             |                  |      |  |
|      | «مجموعه عوامل زنده و غیرزنده محیط و تأثیر آنها برهم را بومسازگان می گویند» که انواع متفاوتی از بوم سازگانهای                           |                  |      |  |
|      | خشکی، آبی و خشکی – آبی وجود دارد.                                                                                                      |                  |      |  |
|      | ۱-برای عوامل غیرزنده در بوم سازگان یک مثال بنویسید.                                                                                    |                  |      |  |
|      | سنگ را به تنهایی نمیتوان یک بومسازگان نامید؟                                                                                           | ۲- چرا یک تخته   |      |  |
|      | که در ۱۰ کیلومتری شمال شرق شهرستان بوشهر قرار دارد، از چه نوع بومسازگانی است؟                                                          | ۳- «تالاب حله» ك |      |  |
| ١    | های جانوران نوشته شده در جدول زیر، نام جانور مورد نظر را در هر قسمت بنویسید.                                                           | با توجه به ویژگی | ۱۷   |  |
|      | ویژگی جاندار                                                                                                                           | نام جاندار       |      |  |
|      | الف) جانوری با داشتن بدنی دو کی شکل و سطح بدن لغزنده و دارای بالههای مختلف و خط جانبی میباشد.                                          |                  |      |  |
|      | ب) پستانداری تخمگذار که در آب به خوبی شنا میکند و در کنار آب لانه میسازد و نوزاد آن از شیر مادر تغذیه<br>میکند.                        |                  |      |  |
|      | ج) جانوری با جثه بزرگ و کم تحرک که در آبهای کم عمق زندگی می کند. چشمهای آن روی سر و سوراخهای<br>بینی روی پوزهای دراز قرار دارد.        |                  |      |  |
|      | د) نوزاد این جانور آبشش دارد و از جلبکها و گیاهان آبزی تغذیه میکند و جانور بالغ شدهی آن علاوه بر داشتن شش،<br>حشرهخوار است و دم ندارد. |                  |      |  |
| ٠/٧۵ | انید و به سوالات آن پاسخ دهید.                                                                                                         | متن زد را بخه    | ۱۸   |  |
|      | به است که از همزیستی قارچی به نام مایکو بیونت و نوعی جلبک سبز – آبی تشکیل می شود. در این                                               |                  |      |  |
|      | راد معدنی را برای جلبک فراهم می آورد و جلبک با انجام دادن فتوسنتز، کربوهیدرات مورد نیاز خود                                            |                  |      |  |
|      | می کند. از فواید گلسنگ این است به آلودگی هوا حساس است و مرگ آن ممکن است دلیلی برای                                                     |                  |      |  |
|      | . گلسنگ غذای گوزن را نیز تشکیل میدهد.»                                                                                                 |                  |      |  |
|      | خ به خه خاندارانی تشکیل می شود؟<br>بزیستی با چه جاندارانی تشکیل می شود؟                                                                |                  |      |  |
|      | ریا یی . په . در کلسنگ از چه نوع همزیستی است؟<br>اران موجود در گلسنگ از چه نوع همزیستی است؟                                            |                  |      |  |
|      | فواید گلسنگ که در متن بالا به آن اشاره نشده است را بنویسید.                                                                            |                  |      |  |
|      |                                                                                                                                        | ·                |      |  |
|      |                                                                                                                                        |                  |      |  |
|      |                                                                                                                                        |                  |      |  |