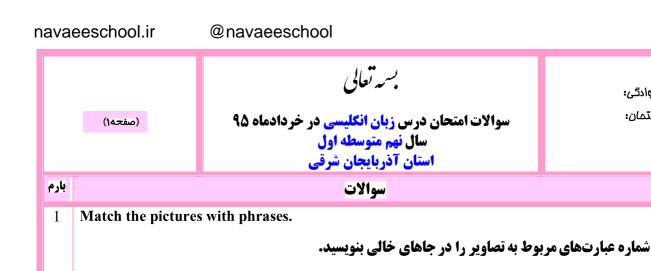

- 1. Wear special clothes.
- 3. Put a plaster on the wound.
- Get on the bus
   Fill out the form

()

ناە:

رديف

1

نام فانوادگی: مدت امتمان:

()

()