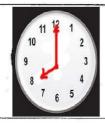

۲- جهت برنامه ریزی روزانه خود، ساعت رفتن و برگشتن خود را از مدرسه با توجّه به ساعات داده شده بنویسید. (۱ نمره)

Going to school:

Coming back home: \_\_\_\_:\_\_

۳- با توجّه به تصویر جملهی زیر را کامل کنید. (۱ نمره)