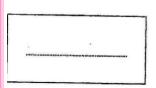

۲- جهت برنامه ریزی روزانه خود، ساعت رفتن و برگشتن خود را از مدرسه با توجّه به ساعات داده شده بنویسید. (۱ نمره)

Going to school:

Coming back home: \_\_\_\_:\_\_

۳- با توجّه به تصویر جملهی زیر را کامل کنید. (۱ نمره)

What are they doing?

They are \_\_\_\_\_ football.

(صفحه۲)

نمونه سؤال شماره ۵