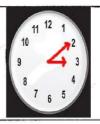

۲- جهت برنامه ریزی روزانه خود، ساعت رفتن و برگشتن خود را از مدرسه با توجّه به ساعات داده شده بنویسید. (۱ نمره)

Going to school:

Coming back home: \_\_\_\_:\_\_

۳- با توجّه به تصویر جملهی زیر را کامل کنید. (۱ نمره)