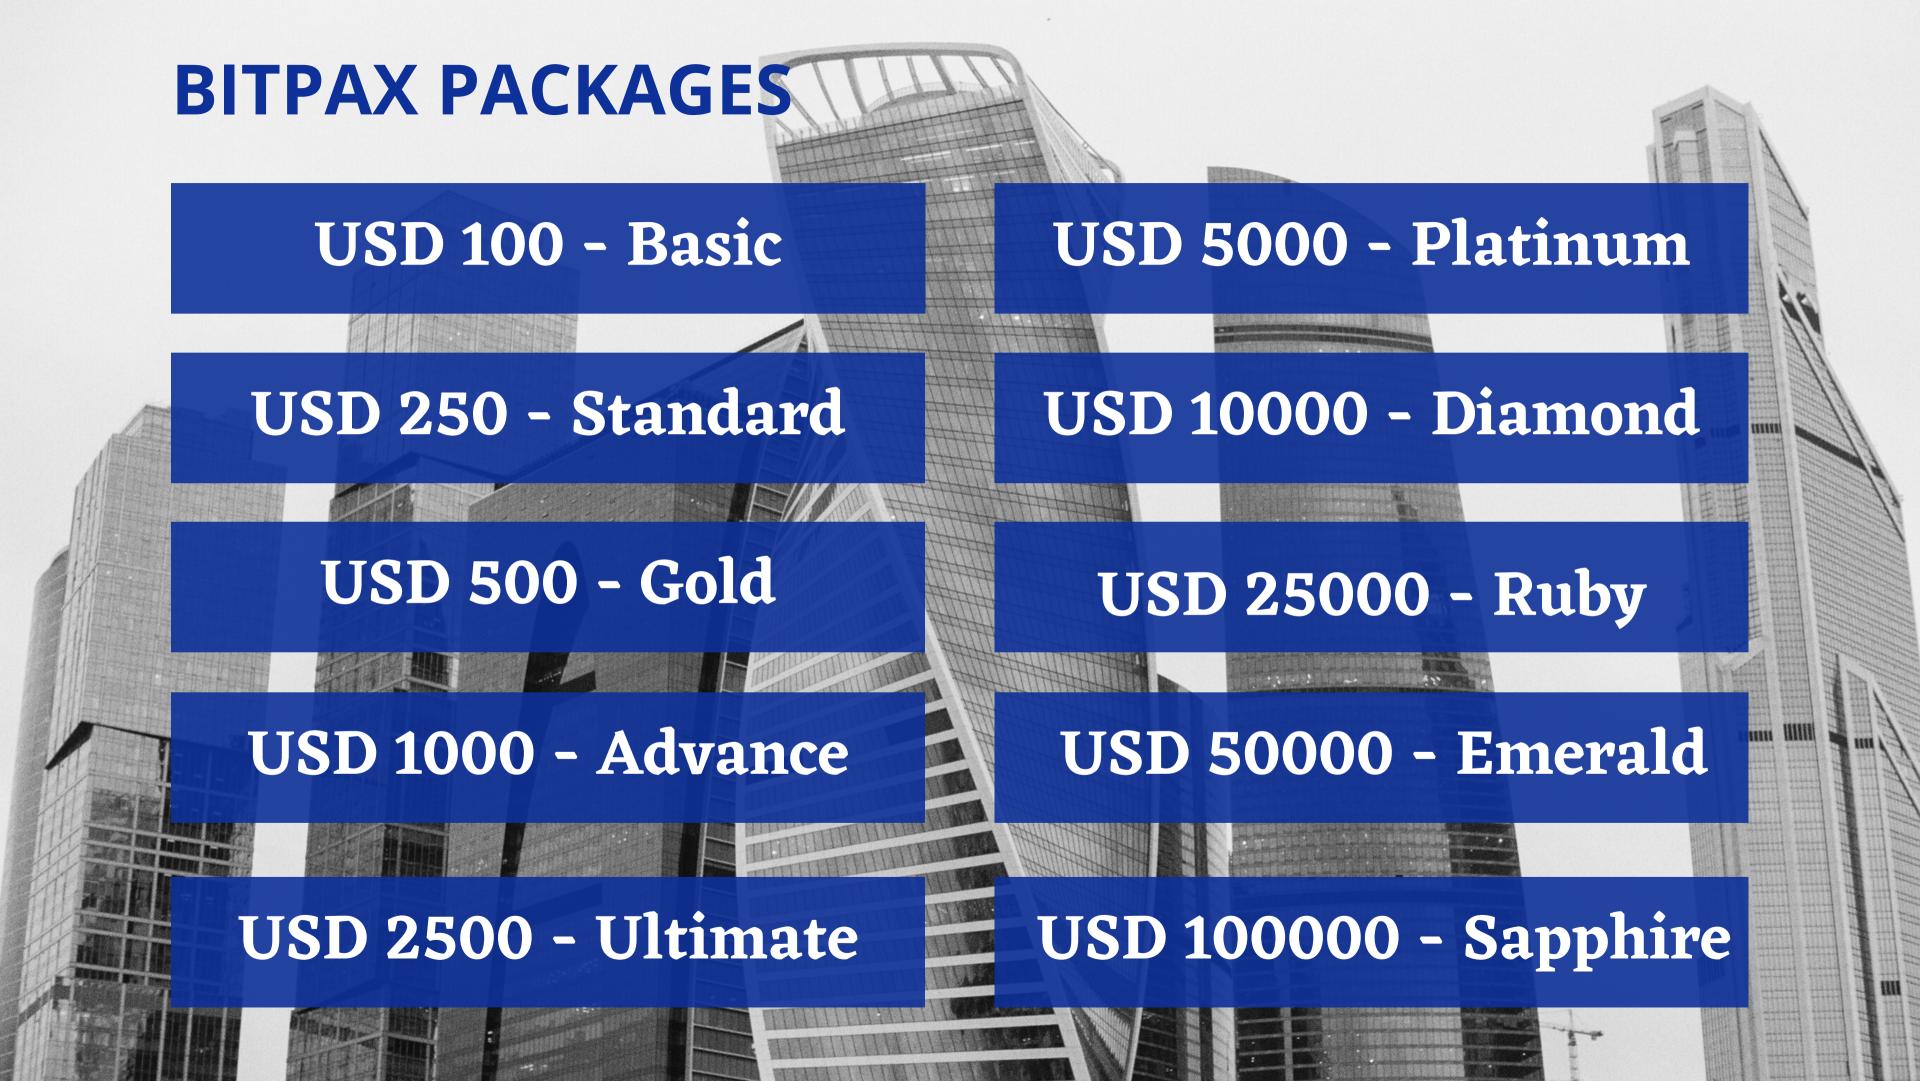

#### PERCENTAGE OF DAILY PASSIVE INCOME BITPAX

USD 100 - 1%

USD 250 - 1.1%

USD 500 - 1.2%

USD 1000 - 1.3%

USD 2500 - 1.4%

USD 5000 - 1.5%

USD 10000 - 1.6%

USD 25000 - 1.7%

USD 50000 - 1.8%

USD 100000 - 1.9%