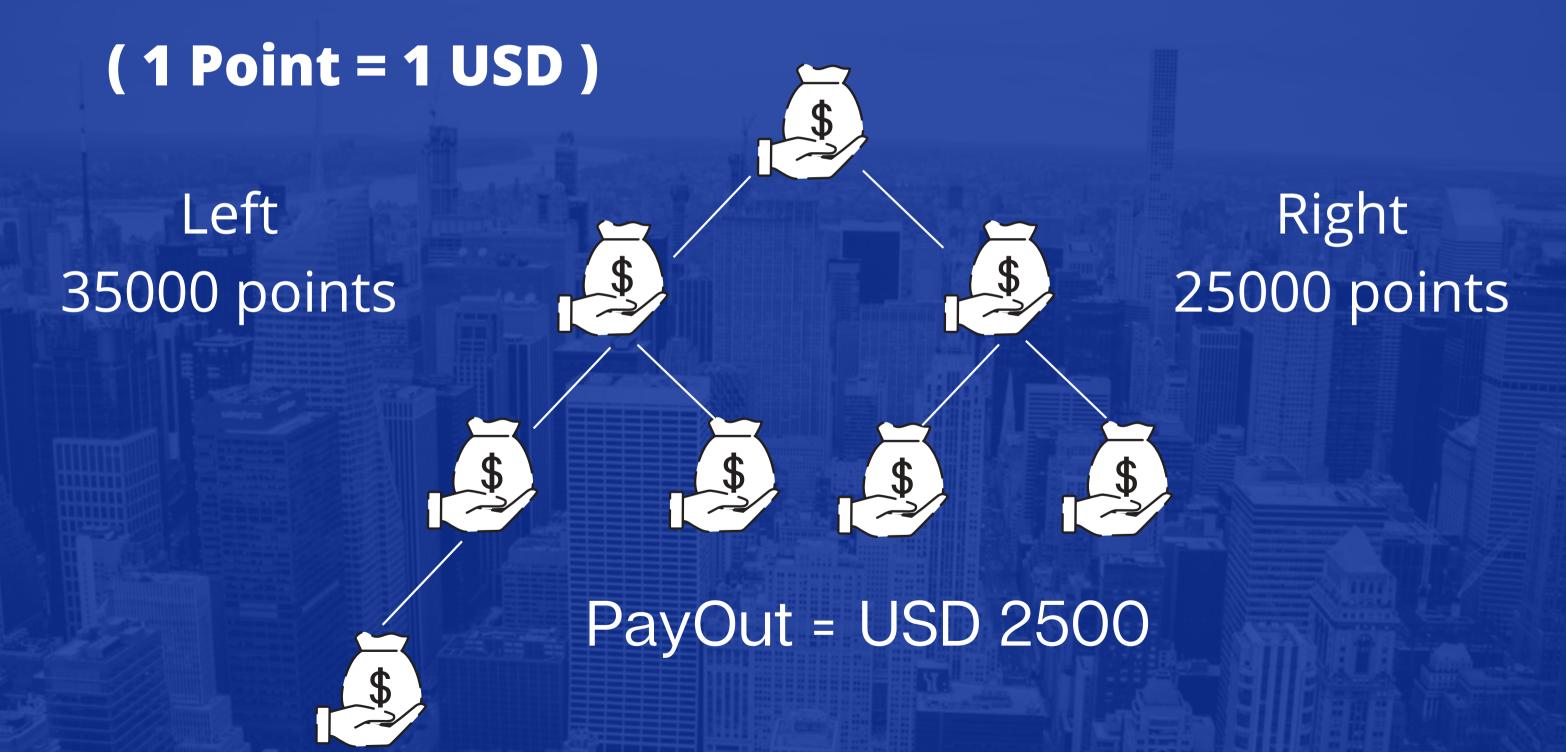

## BINARY BONUS

RECEIVE 10% OF THE VOLUME ON YOUR SMALLER LEG

Remaining left side's 10,000 Points will be Carry Forward for Further Business