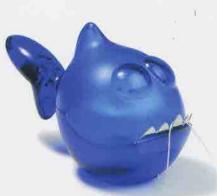

#### Nine Lives Fish Bowl

Design: Tony Baxter

The Mint "Nine Lives Fish Bowl" is a blown glass habitat for your favorite pet fish. A true metaphor for the food chain, the fish will rest in peace inside of the feline's full belly. It is also great for displaying flowers, candy, or condorns.