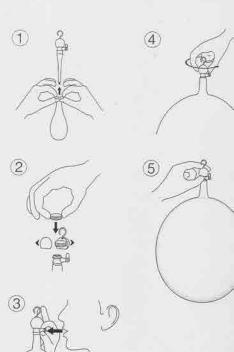

# Balloon Lamp

Design: Kouichi Okamoto

They are a lamp which is made with a balloon and LED. The LED has no generation off power like other lights, such as incandescent lamps. It has high illumination, long lifetime and is energy-saving. And you can use if continuously over 100 hours by using 2 lithium-coin batteries.