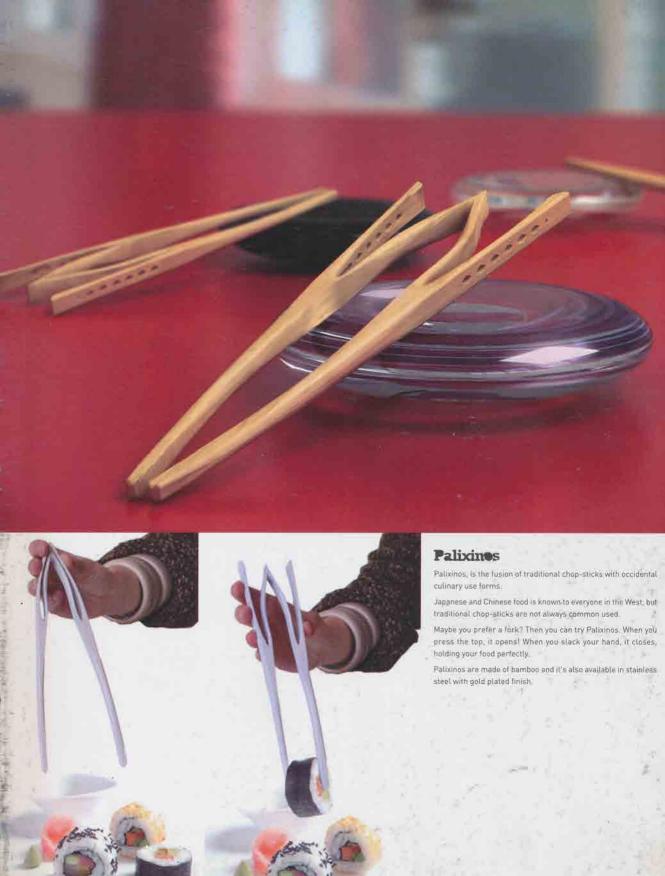

# Hav if Party Tengs

Design: CONVEX Design

Perfect for parties: HAV-IT is an indispensable tool when it comes to angling sausages, bread or cookies – or for serving salad. Where spoons fail, these pincers will safely transport food from bowl to plate without leaving a trail across the table!