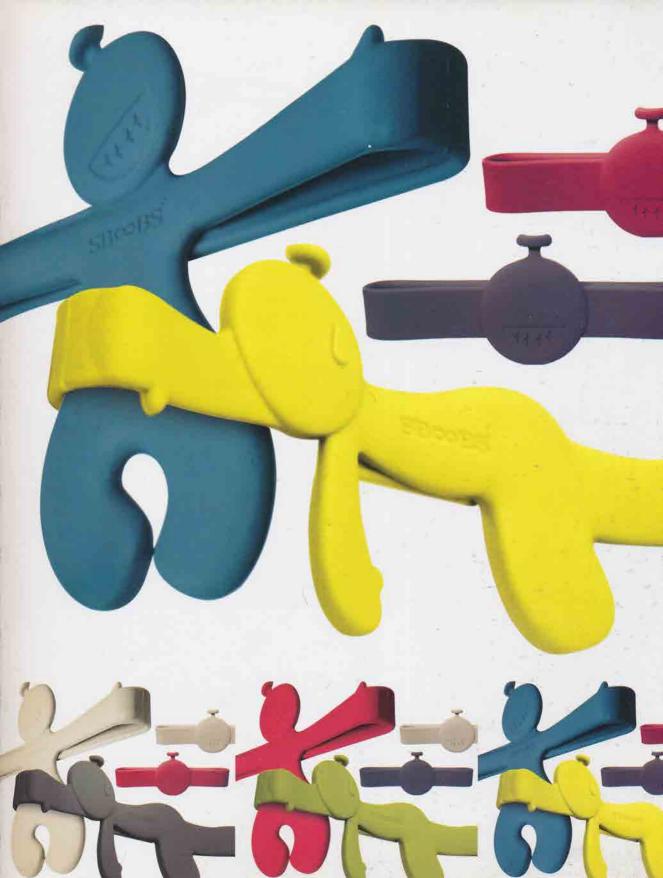

Sometimes life is so hard that it nearly kills you: Everyone knows you work hard except the boss; each brownnoser gets promotions but you don't; one day you get fired but you just don't know why...You were really stabbed in the back and that's exactly why we are here!

SBBS will help you ensiave your coworkers to do your bidding. They'll be loyal and devoted; they work hard and never complain. Turn them into anyone you desire! Enslave them as often as you like. Not only does it keep the bad spirits away, but also rekindle the magic and passion in your work!