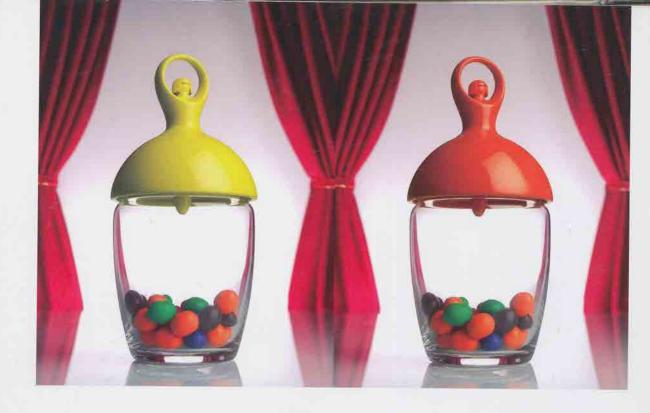

Bulging with pride, Swan's fascinating moves make her shine out among other containers on your kitchen shelf. As she joyously performs a ballet dance, the assortment of sweets tickles her from inside. But she's never scared of losing her most prized possession because they are all neatly contained in her jar of delight.