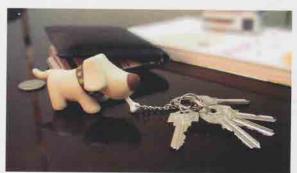

#### Hang Around

3 interesting styles key rings incarnated by KamKam & DonDon. Let's have Fun with KamKam & DonDon hang around anywhere anytime!

KamKam & DonDon share their favor "fish" and "bone" inside the mugs with you!