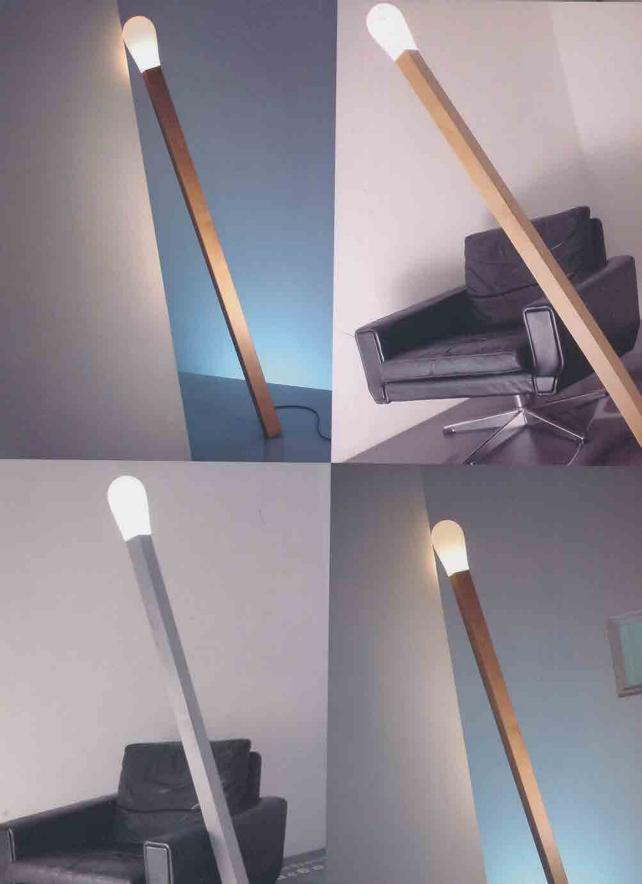

# Match Lamp

Design: Chaiyut Plypetch

A new creation in the art of illumination, Match Lamp is a museum exhibit in your own home. With a wooden stand and a plastic tip to resemble a giant matchstick leaning against your wall, Match Lamp is an enlightening installation piece.