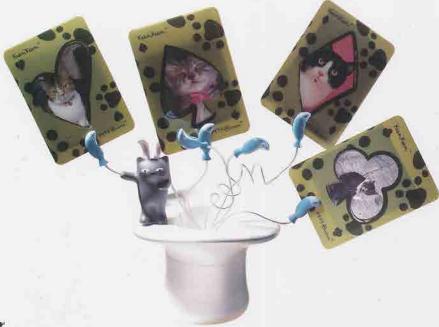

#### Photo Holder

Magician KamKam & DonDon conjured 4 playing cards from their magic hats, for posting up your lovely Pets photos!