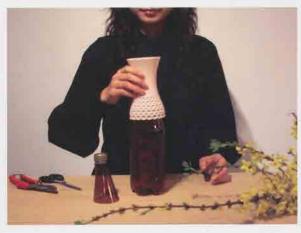

#### LACE

"The new yase"

A half vase shaped silicone which allows reusing and decorating different kinds of containers or bottles by your own imagination! Simply select a container or cut an empty used plastic bottle, such as the mineral water bottle and put the lace onto it, you can create a brand new vase for your surrounding.