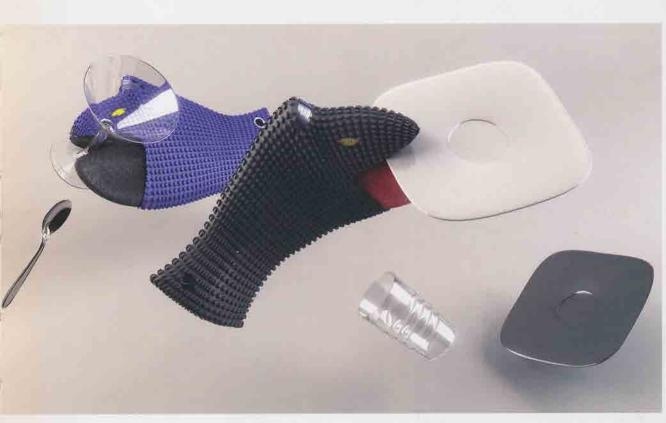

# Rybka Dishwashing Spengegleves

When you put the gloves on, you can feel the comfortable inside. The entire hand surface is textured to prevent slipping. There is a durable sponge and scrub on the finger side of Rypka. Enjoy washing your dishes faster and saving time with the incorporated sponge directly on your fingers!

The same adaptable and flexible glove can be used for both hands: