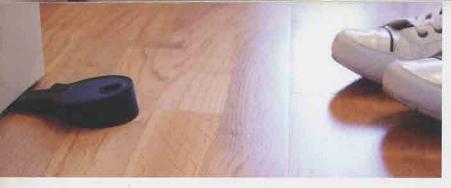

#### Key Beerstep

Why use a key to open your door when you can use a key as a door stop? The j-me key doorstop is a bit of a design rebet as it holds your door open rather than the conventional locking it shut.