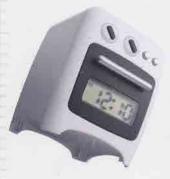

Wishes come true!

It's time to wake up !! KamKam & DonDon stay with you every second and remind you every moment! The extra large display screen with blue light let you check the time in darkness!