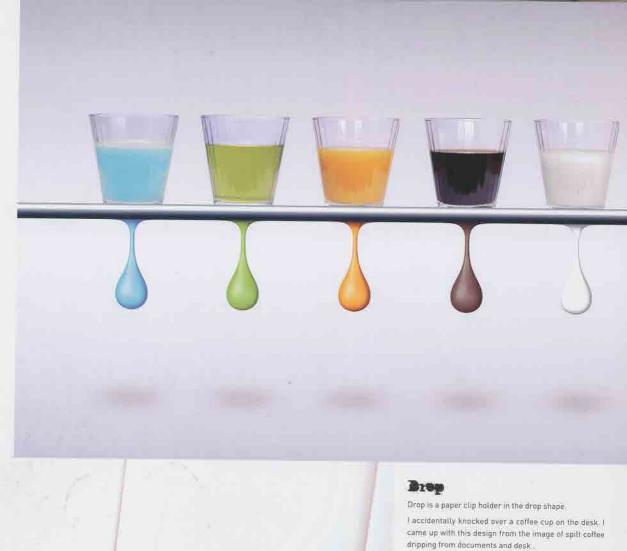

1998 Tokyo Designers Week Design Competition, Grand prize.

1998 Sapporo International Design Competition, Grand prize.

2006 Toyama Product Design Competition, Design prize for the excellent work. etc

Drop is not something you use in a desk drawer. It can be put within arm's reach, for example, beneath the labletop or behind the PC monitor, which used to be considered as dead space. Various colors inspired by drinks are available.