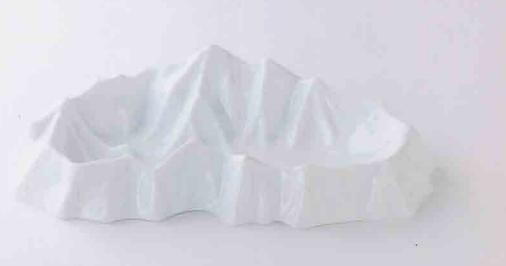

# Topography Soup Plate

Design: Koulchi Okamoto

Please pour the soup into this plate. Then mountain range and a lake are completed. Bottom of the lake appears when you eat the soup. Please enjoy the lasts, the landscape and lopography of the plate. When you use it as a salad dish, it becomes a forest. You can create a landscape on your very own table.