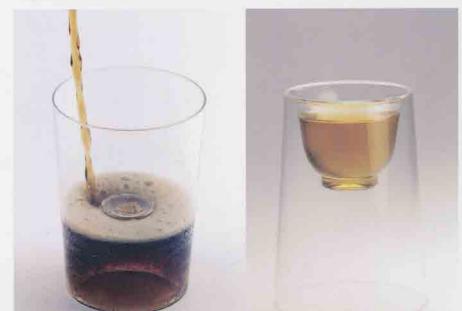

## Illusion Glass-Water & Tea Glass

A glass can be used in two ways. It can be a water glass: when you reverse it, it becomes a Chinese tea cup.

You can see the outline of tea from this simple double-layered transparent Chinese tea cup.

If you want to enjoy a good cup of tea without the hassle of burning sensation on your hands, just let heat resistant illusion glass take care of all your problems.