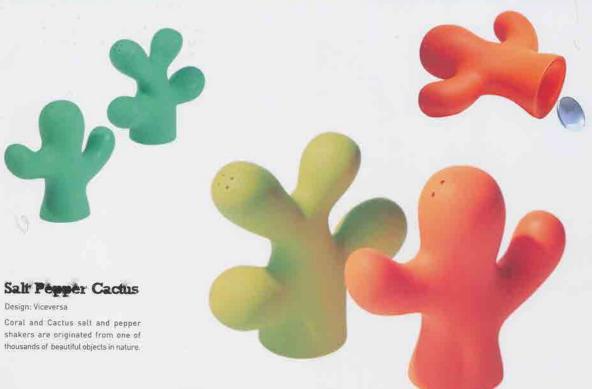

## S & P Shaker Set

Design: Yaroslav Rassadin

Who says pepper is always black? The holes in the angel and devil figures are the same size, so they're completely interchangeable. Even if your angel prefers it hot, the devil will still be worth its salt.