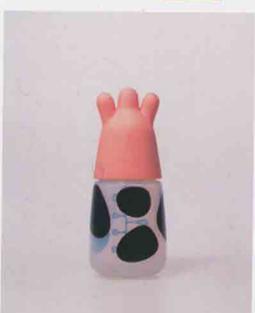

## Feeding Bottle Cow

Design: Elisa Gargan, Terry Pecora

The feeding bottle with its lid and pattern so designed to associate with Cow.