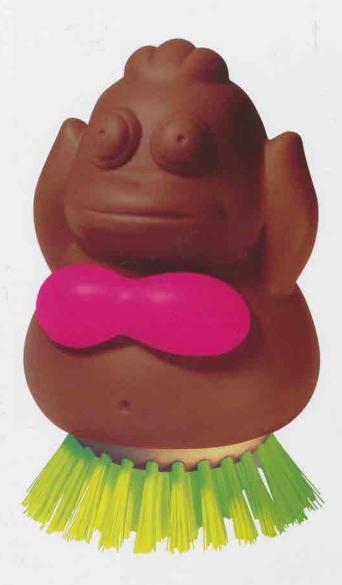

# Rybka Dishwashing Spengegleves

When you put the gloves on, you can feel the comfortable inside. The entire hand surface is textured to prevent slipping. There is a durable sponge and scrub on the finger side of Rypka. Enjoy washing your dishes faster and saving time with the incorporated sponge directly on your fingers!

The same adaptable and flexible glove can be used for both hands: