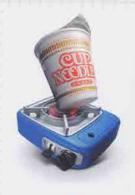

#### Cup Needles Timer

Cup Noodles Timer with 3 or 4 mins count down function for cup noodles.