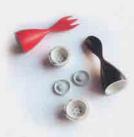

# Rybka Dishwashing Spengegleves

When you put the gloves on, you can feel the comfortable inside. The entire hand surface is textured to prevent slipping. There is a durable sponge and scrub on the finger side of Rypka. Enjoy washing your dishes faster and saving time with the incorporated sponge directly on your fingers!

The same adaptable and flexible glove can be used for both hands: