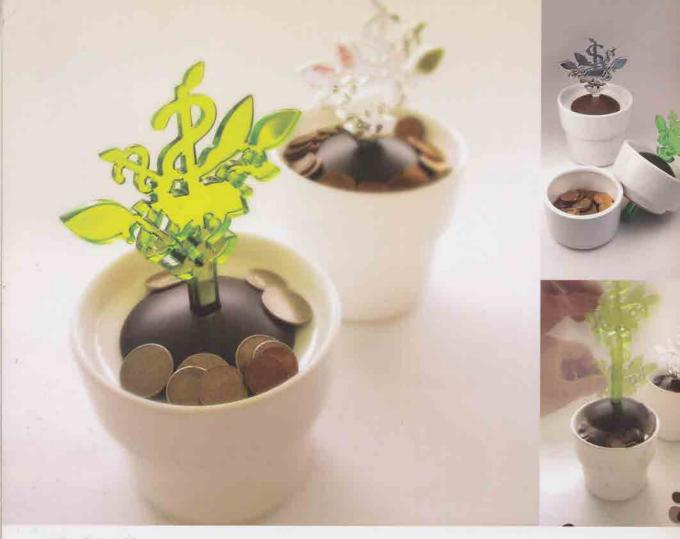

# Money Tree

Irrigate the money tree with pennies and fertilize it. As the tree grows, your money accumulates. The height of the tree symbolizes your wealth) the higher the better. Carry on and you will be the next millionaire. Get yourself a money tree, and see your wealth soar.