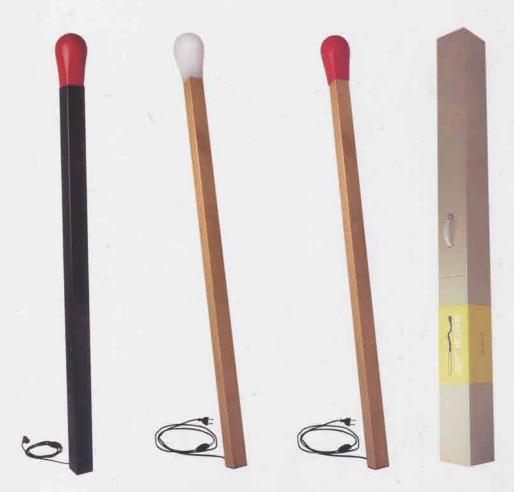

# Match Lamp

Design: Chaiyut Plypetch

A new creation in the art of illumination, Match Lamp is a museum exhibit in your own home. With a wooden stand and a plastic tip to resemble a giant matchstick leaning against your wall, Match Lamp is an enlightening installation piece.