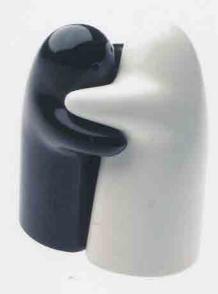

#### "Hug" Salt and Pepper Shaker

Design: Alberto Mantilla

The very nature of the "Hug Salt and Pepper Shaker" connotes brotherhood.

The bold use of black and white suggests that we are all brothers and sisters on this planet and we need to treat each other with kindness, compassion and respect. The rethinking of a salt and pepper set on this level, as well the clever geometric aspect of the design and the inherent ergonomic and storage benefits that it provides all contribute to the design's universal appeal.