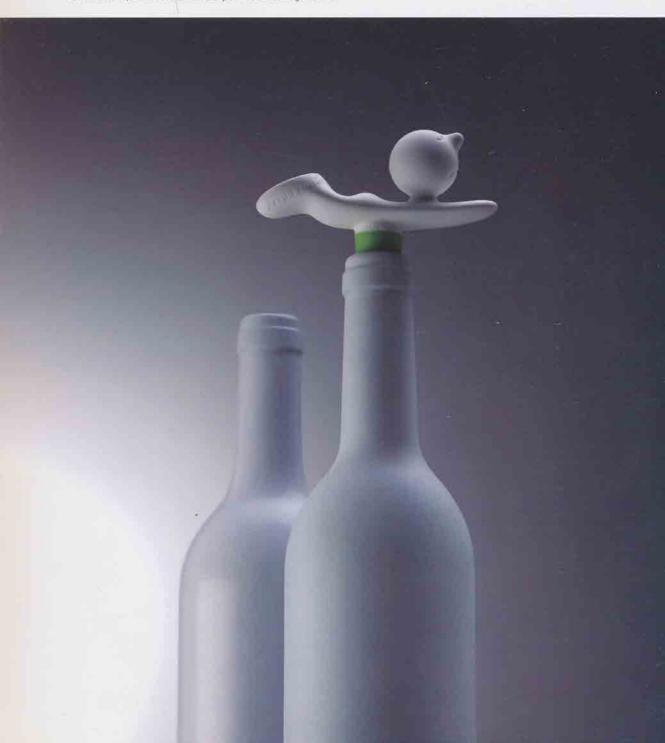

## One Man Stuck

While you dine, let Mr. P's magic stick naughtily take care of your fancy wine. Mr. P wine stopper is the ultimate fun party accessory. Shaped to satisfy all wine bottle sizes, Mr. P will make sure that your wine will never go to waste.