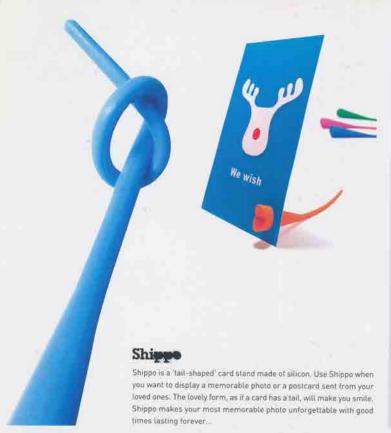

1998 Tokyo Designers Week Design Competition, Grand prize.

1998 Sapporo International Design Competition, Grand prize.

2006 Toyama Product Design Competition, Design prize for the excellent work. etc

Drop is not something you use in a desk drawer. It can be put within arm's reach, for example, beneath the labletop or behind the PC monitor, which used to be considered as dead space. Various colors inspired by drinks are available.

## TUBE Boor Stopper

This is a doorstopper in a shape of a paint tube. It is a product produced by a project to convert only the function, not its shape whose existence is taken for granted in a daily life.

The shape of tube is suitable for the use of a doorstopper. Moreover, such color variation as a paint tube makes our life happier.