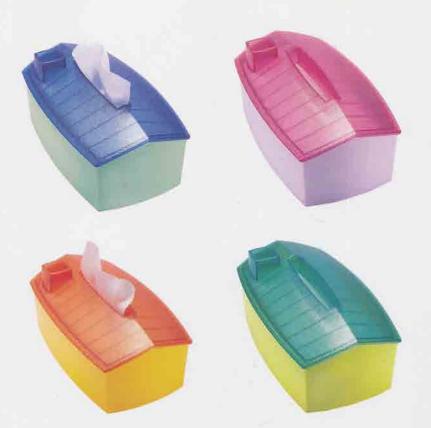

## La Cottage Tissue Box

Design: Gear Atelier

General Agent: Bluestone • HK

A tissue box with a cottage outline can bring warm feelings to us. It has a unique flavor of living and art.