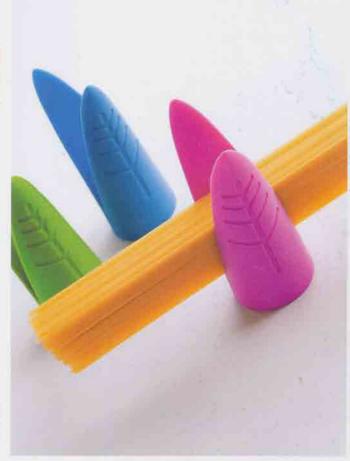

#### LACE

"The new yase"

A half vase shaped silicone which allows reusing and decorating different kinds of containers or bottles by your own imagination! Simply select a container or cut an empty used plastic bottle, such as the mineral water bottle and put the lace onto it, you can create a brand new vase for your surrounding.