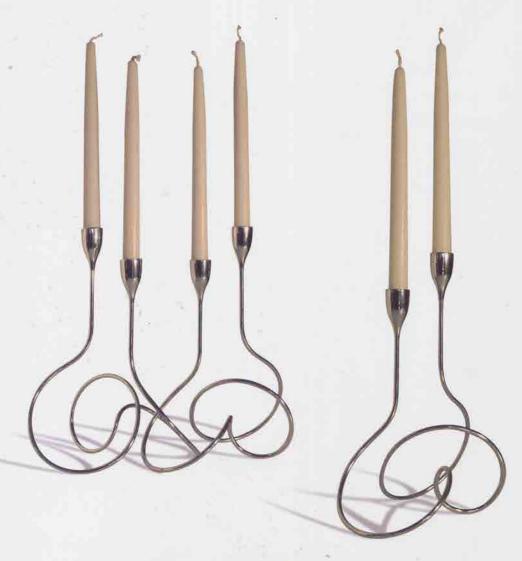

#### Leep

A simple yet beautiful candelabra made from solid brass wire that is plated with real gold/silver. The design is inspired by the Fibonacci curve that is seen throughout nature.

It can be used individually or interlinked in a cluster.