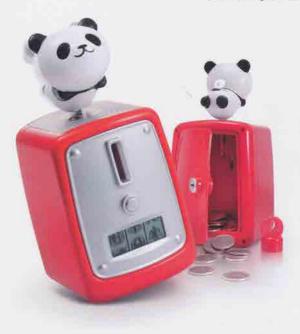

#### Atmosphere Lamp

KamKam & DonDon become your home mood lighting! Light up your room with KamKam & DonDon accessories: the flower-pot, fish jar and the round shape mat!

Dreaming to travel around the planet? Dance on the moon? Ride your own scooter? Or continue study? 4 different themes of KamKam & DonDon money bank help you reach your target!

Wishes come true!

It's time to wake up !! KamKam & DonDon stay with you every second and remind you every moment! The extra large display screen with blue light let you check the time in darkness!

#### Slot Machine Bank

Rocking Panda Slot Machine, with the alarm clock and saving bank function.