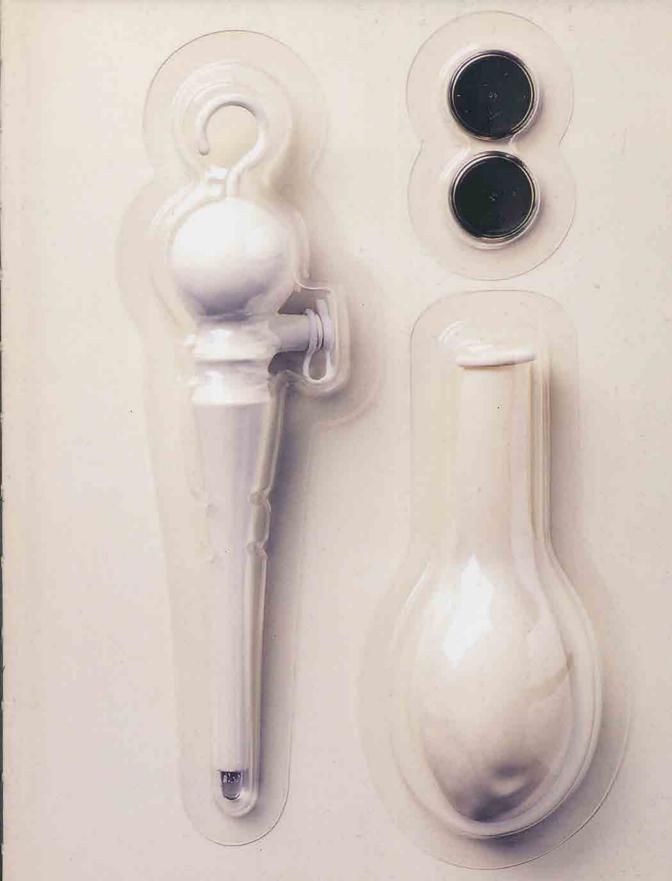

# Balloon Lamp

Design: Kouichi Okamoto

They are a lamp which is made with a balloon and LED. The LED has no generation off power like other lights, such as incandescent lamps. It has high illumination, long lifetime and is energy-saving. And you can use if continuously over 100 hours by using 2 lithium-coin batteries.