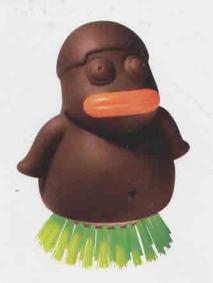

# Rybka Dishwashing Spengegleves

When you put the gloves on, you can feel the comfortable inside. The entire hand surface is textured to prevent slipping. There is a durable sponge and scrub on the finger side of Rypka. Enjoy washing your dishes faster and saving time with the incorporated sponge directly on your fingers!

The same adaptable and flexible glove can be used for both hands: