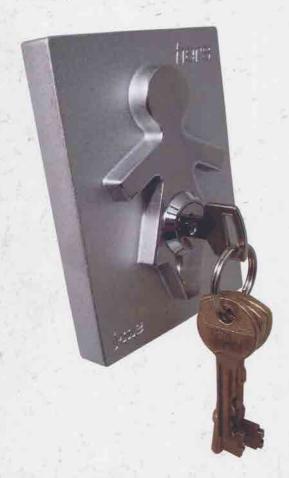

### His and Hers Keyholders

The contemporary design of the 'his & hers' key holder incorporates either a mate or female form, which is raised up against its background forming an interesting design aspect and clearly identifying who's keys are whose! The key holder is supplied with its own unique j-me key, which is then attached to your own set of keys. Just insert the j-me key in the lock to keep your keys safe until you need them next time.