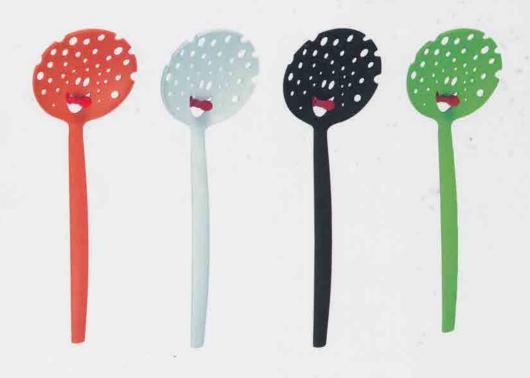

### Bonna, Cliver and Turner Cooking Utensil Ser

Design: Meyer Design

A cheerful trio for the kitchen! Oliver puts an end to scorched and encrusted sauces and soups. He'll get things stirring, whether it's oatmeal, chocolate pudding, tomato sauce – or his all-time favorite: minestrone.

Donna has holes in all the right places – ideal for draining dumplings, fishing out bay leaves, straining peas and much, much more.

Turner the spatula rushes to the rescue, scooping up eggs, steak, fried potatoes, and anything else that sizzles in the saucepan.

All three hang handily on their own wall rack between uses, ready for their next mission. The specially-made, high-quality plastic withstands temperatures of up to 220× C (428× F). What's more, the rack attaches to any smooth surface using the enclosed suction cup; for other surfaces, the set also comes complete with an adhesive strip.