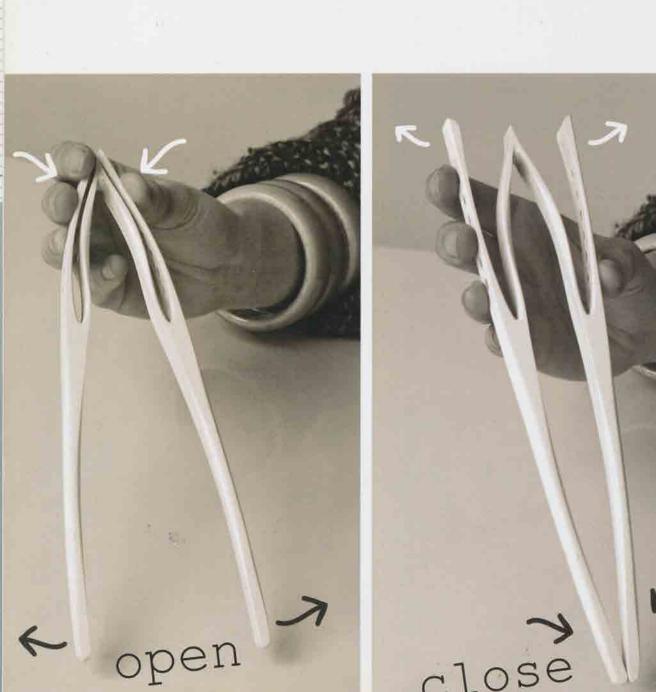

# Hav if Party Tengs

Design: CONVEX Design

Perfect for parties: HAV-IT is an indispensable tool when it comes to angling sausages, bread or cookies – or for serving salad. Where spoons fail, these pincers will safely transport food from bowl to plate without leaving a trail across the table!