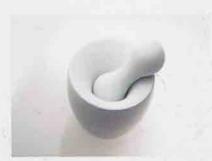

#### "Full Contact" Spice Gringler

Design: Scott Henderson

A porcelain Mortar and Pestle. The profile shape of the pestle is coincidental to the inner shape of the mortar, so it produces a "full contact" effect, which is fun to hold, and efficient in it's grinding function. Visually, it looks as if the weight of the pestle is being enveloped by the mortar in an organic way.