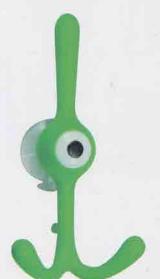

### Too Wall Hook

Design: Platt & Young

The TOQ family is growing in leaps and bounds! A wall hook now completes the intergalactic quartet – to keep an eye on towels and bath robes. It is attachable using a suction cup or screws.