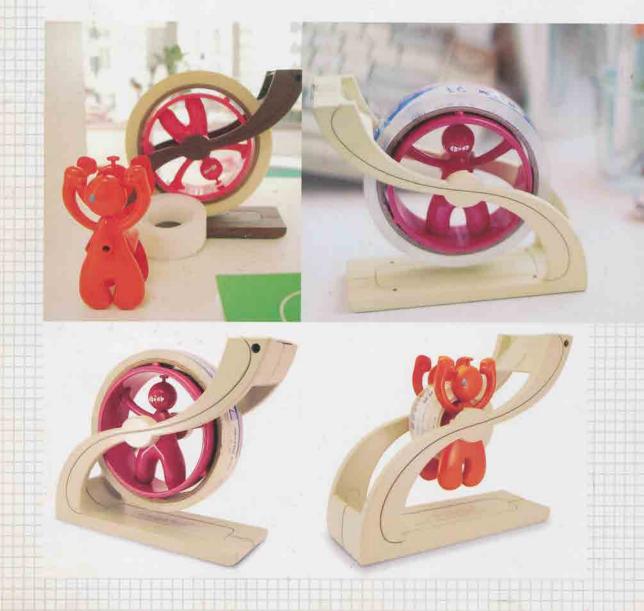

#### USB Radio

Turn the ferris wheel lightly to search for your favor channel. Enjoy the nice melody or happy voice to relax at your busy moment.

#### USB Fan

Pilot KamKam & DonDon fly into your workspace!

Propeller actually is a fant Just simply plug USB plug-in operation, fishing and DonDon watering its plant!

PETS @WORK TM
Kamkam & PonPon

Monitor Cleaner

The unexpected perfect monitor cleaner looks like a KamKam & DonDon doll!