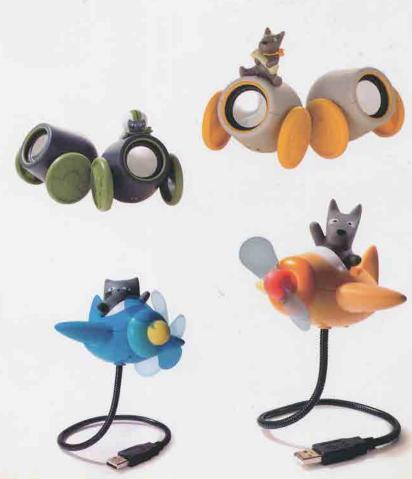

#### USB Fan

Pilot KamKam & DonDon fly into your workspace!

Propeller actually is a fant Just simply plug USB plug-in operation, fishing and DonDon watering its plant!

PETS @WORK TM
Kamkam & PonPon

Monitor Cleaner