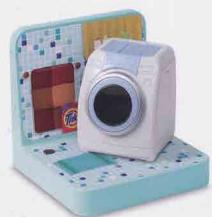

#### Washing Machine Alarm Cleck

Washing Machine alarm clock with 4 different music and vibrating alarm function.