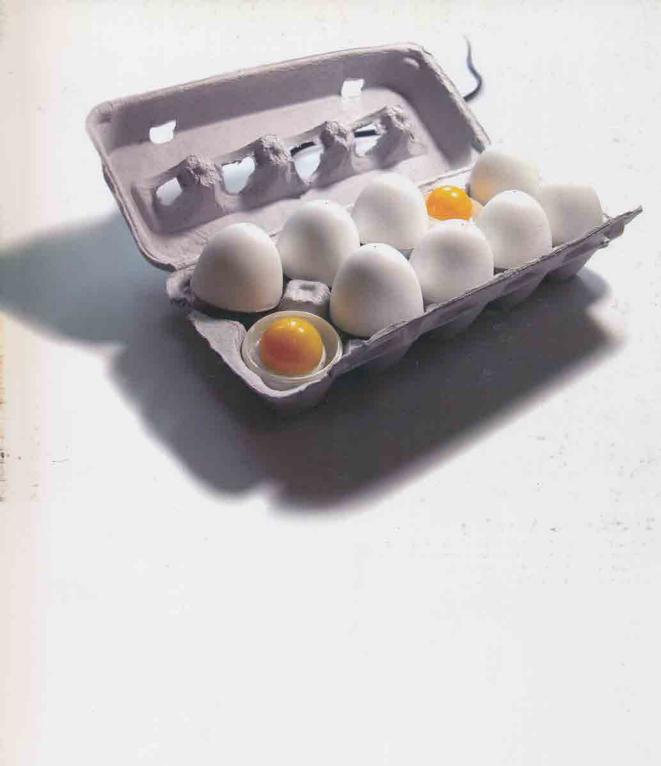

them next time.









I'm international designer. I've been staying at Eindhoven, The Netherlands after graduate my former school Yonsei University in South Korea. I've been doing design projects as a freelancer. Nowadays, I'm writing about the Netherlands design, having a small atelier, and study more at Design Academy Eindhoven. I think design is communication with people and designer, and I'm always looking for my own identity for this until die.

——Joonsoo Kim





# Bedside Lamp "Smart Egg"

The idea of this lamp was come from metaphor and ready-made. It just like comfortable lamp with sleepy eggs. Functionally, it is convenient to set up for your preferences with exchangeable electric bulb module. Besides, it is made of natural resources for environment such as paper and glass.





# I'm too sad to separate-Mug Cup

At this project, I was trying to make idea from 2 keywords: "Weight and Tableware"

My own translation was that the weight is come from 'Gravity'. Then, I had research about how the object looks like when they are falling down. Besides, how it feels when they are falling down 'Fear, Surprise, Interesting...'

Consequently, I made the cup which looks like the moment of falling down, and it was providing special emotion to people.







#### Swing Speen

Weight

From my point of view, people can feel the weight from shape, position, gravity and context. In this experience, I did the translation that the meaning of weight is coming from context which is included relation between each tableware.

Cup → Spoon \_ Dish

As my research, a cup is the most imp