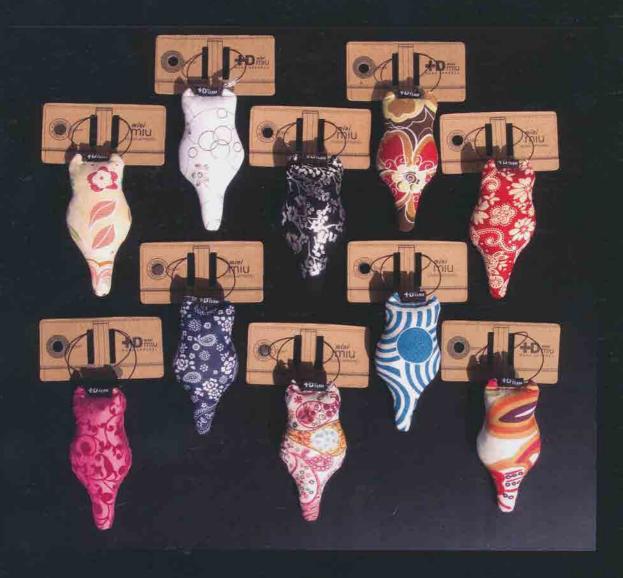

# Rybka Dishwashing Spengegleves

When you put the gloves on, you can feel the comfortable inside. The entire hand surface is textured to prevent slipping. There is a durable sponge and scrub on the finger side of Rypka. Enjoy washing your dishes faster and saving time with the incorporated sponge directly on your fingers!

The same adaptable and flexible glove can be used for both hands: