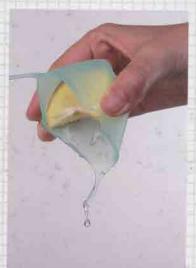

# Rybka Dishwashing Spengegleves

When you put the gloves on, you can feel the comfortable inside. The entire hand surface is textured to prevent slipping. There is a durable sponge and scrub on the finger side of Rypka. Enjoy washing your dishes faster and saving time with the incorporated sponge directly on your fingers!

The same adaptable and flexible glove can be used for both hands: