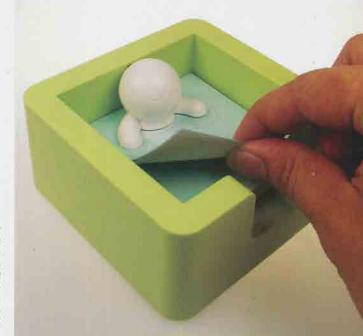

#### Tape Dispenser

The j-me tape dispenser uses two different objects that use the word 'tape' in different contexts. The fusion of music recording tape and sticky tape results in a piece of stationary lovers of retro iconography should not be without. Made of rubber, it uses this advantage to be weighty and non-stip. 'Small core' tape is easily installed, changed and cut on the metal cutting blade mounted in the top corner.