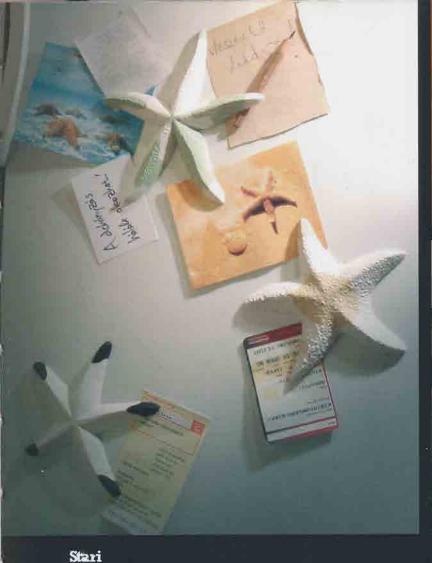

This startish-shaped magnet can stick on any surface made of steel, doors, freezers, frames and paper simultaneously for instant and easy usage. Some people use this funny-looking object even to cover the scratches on their cars.