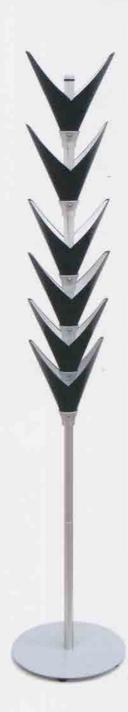

#### Kinge

A minimal yet sculptural freestanding magazine rack made up from four nickel plated steel rings. It can hold plenty of magazines and is also easy to lift.