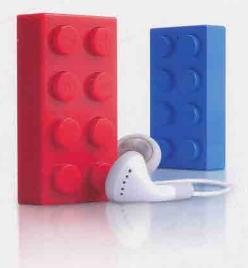

#### iSteres Bock

Lego style speaker for most iPod.

## ilVfini-iSteree Bock

Mini lego style speaker can adapt most iPod without extra battery supply.