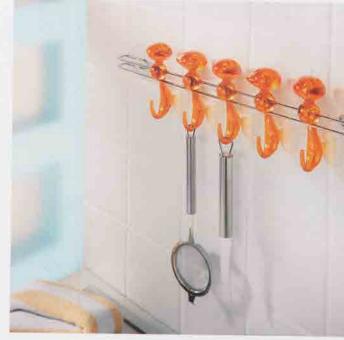

## Too Toilet Brush

Design; Platt & Young

Watch out for TOO! The London-based designer due Platt & Young have created an eye-catching cyclops that adds a touch of class to any bathroom.

### Too Wall Hook

Design: Platt & Young

The TOQ family is growing in leaps and bounds! A wall hook now completes the intergalactic quartet – to keep an eye on towels and bath robes. It is attachable using a suction cup or screws.

#### Bundee Nail Brush

Design: koziol Werksdesign

Not hands off, but hands on! This crocodite DUNDEE will get rid of dirty fingernails in no time. The rounded handle cradles comfortably in the hand, and the soft bristles do a great job of cleaning and gently massaging your skin.