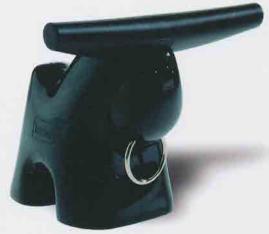

### Too Wall Hook

Design: Platt & Young

The TOQ family is growing in leaps and bounds! A wall hook now completes the intergalactic quartet – to keep an eye on towels and bath robes. It is attachable using a suction cup or screws.