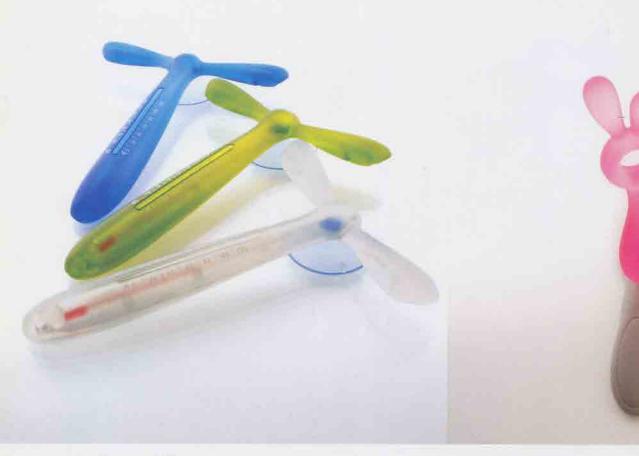

#### USB Fan

Pilot KamKam & DonDon fly into your workspace!

Propeller actually is a fant Just simply plug USB plug-in operation, fishing and DonDon watering its plant!

PETS @WORK TM
Kamkam & PonPon

Monitor Cleaner

The unexpected perfect monitor cleaner looks like a KamKam & DonDon doll!