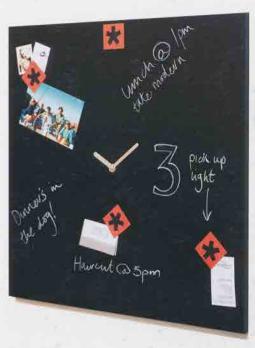

#### Time Square

A blackboard... a clock... a magnet board... you decide how you want to use it.