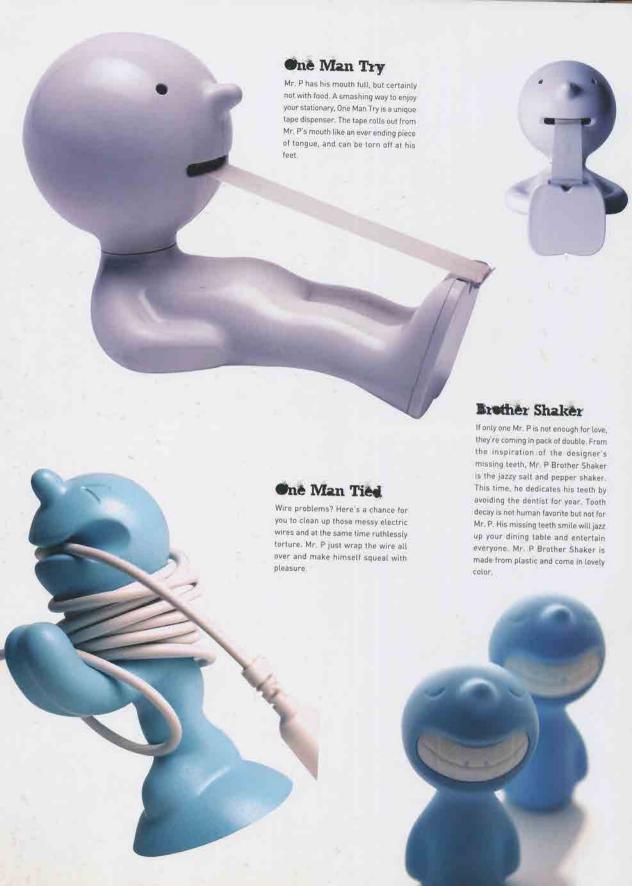

#### One Man Punked!

Mr. P has gone punked! This time, he has his tongue pierced to hold your key. You just can't resist sensing his new groovy spirit. The key holder is made from solid metal which you can assure that keys will never lose again, while Mr. P's body is made from soft texture plastic.

## One Man Key

It's never good to have too many keys on your key ring. And once you see the look on Mr. P's face, you will understand why. Standing back to carry the weight of what's hanging by the tip of his other "leg", Mr. P seems to tell you "the lighter, the better". So remember, use this key ring only with keys that open special tocks.