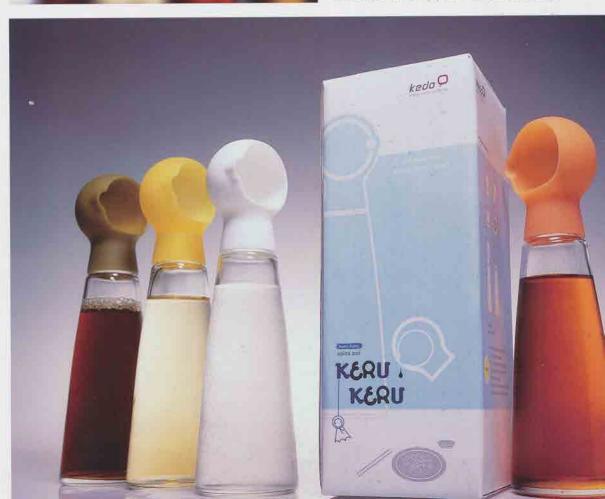

## KERUKERU-Spice Pot

Sometimes we forget how much the sauce we put into our plate, serving them excessively adds unnecessary burden to your health. Too salty or too sour it will ruin a perfectly cooked dish.

Knowing how much goes into your dish is the idea of the KeruKeru. A spacious measuring spoon at the opening let you see how much it's prepared for your meal.

Unable to control the taste of a dish is like a moody rainy day. KeruKeru Spice doll series is like a TeruTeru! /Good Weather Wishing Doll) who will make sure a good weather next day. KeruKeru sauce doll is the second series derived from the TeruTeru Spice Doll. A measuring spoon let you easily season your meal. KeruKeru is the next popular member of TeruTeru family.