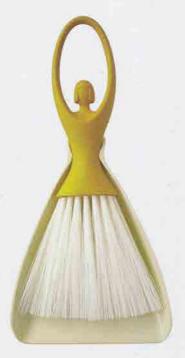

## Swan Stery

Design: Chaiyut Plypetch

A long time ago, in an exotic land far away, there lived a lovely balterina named Swan. All day she loved to sweep, clean, eat and dance gracefully around the house, hoping one day for her true love prince charming to come and help her clean, sweep and eat together happily ever after.

#### Act 1

Swan is the most elegant dust sweeper to ever grace your living room. Lithely she moves like a butterfly to collect bits and pieces strewn across the floor. As she sweeps the mound of unwanted dust onto one side, she linishes her job by scooping it all up onto her dust tray and transfers it straight to the bin.

## Act 2

This very clever towel hanger only works as Swan is in her dancing partner's arms. Simply place the hand towel between the dancing couple and let them enjoy being in each other's arms. If Swan is separated from her partner, the hand towel can be removed if you wish.

Bulging with pride, Swan's fascinating moves make her shine out among other containers on your kitchen shelf. As she joyously performs a ballet dance, the assortment of sweets tickles her from inside. But she's never scared of losing her most prized possession because they are all neatly contained in her jar of delight.

### Act 5

A long time ago, in an exotic land far away, there lived a lovely ballerina named Swan. All day she loved to sweep, clean, eat and dance gracefully around the house, hoping one day for her true love prince charming to come and help her clean, sweep and eat together happily ever after.