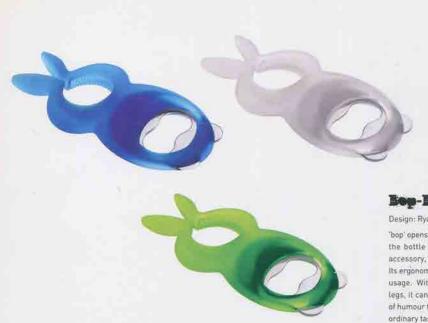

#### Bop-Bottle Opener

Design: Ryan Toh

'bop' opens the tin lid! 'bop' opens the bottle cap! 'bop' opens the bottle top! Our amphibian bop is a versatile bottle accessory, jumping from task to task with surprising ease. Its ergonomically designed lever system ensures strain-free usage. With its friendly eyes, gaping mouth and springing legs, it cannot help being noticed and adding that little bit of humour to the atmosphere. Its lively looks, just make that ordinary task all the more fun!