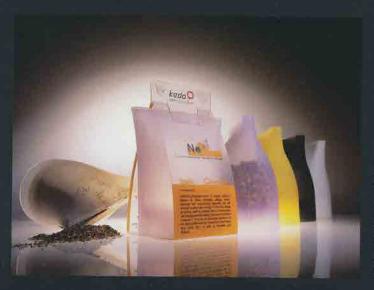

## KERUKERU-Spice Pot

Sometimes we forget how much the sauce we put into our plate, serving them excessively adds unnecessary burden to your health. Too salty or too sour it will ruin a perfectly cooked dish.

Knowing how much goes into your dish is the idea of the KeruKeru. A spacious measuring spoon at the opening let you see how much it's prepared for your meal.

Unable to control the taste of a dish is like a moody rainy day. KeruKeru Spice doll series is like a TeruTeru! /Good Weather Wishing Doll) who will make sure a good weather next day. KeruKeru sauce doll is the second series derived from the TeruTeru Spice Doll. A measuring spoon let you easily season your meal. KeruKeru is the next popular member of TeruTeru family.