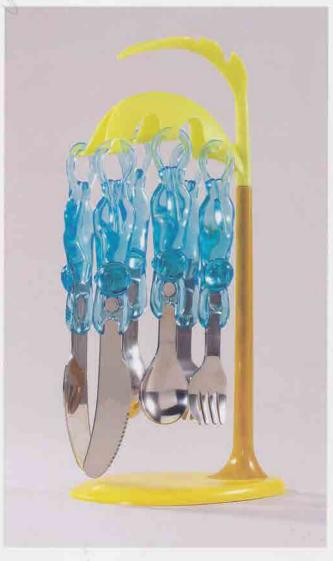

The Alessi company is one of Europe's most important producers of designer kitchen utilities and tableware. Established in 1921, today the company has around 2,000 different objects in its repertoire, a number of which are now considered classic examples of twentieth century design. The founding principle of the organization is to manufacture a variety of objects created by leading designers in order to fulfill people's day to day needs with mass produced articles and at the same moment provide for their aesthetic desires. Alessi's production of kitchen, table ware, office and domestic goods have been conceived by a range of famous designers and architects, including Philippe Starck, Alessandro Mendini, Richard Meier, Aldo Rossi, Michael Graves and Ararta Isozaki.

#### Corkscrew Alessandro ML

Desgin: Alessandro Mendini

"Alessandro M", a fitting partner to the famous Anna G corkscrew, is a self-portrait of the designer, Alessandro Mendini, "Alessandro M" is also a corkscrew. You can turn his head by the ears to drive the hidden screw into the cork of your bottle.