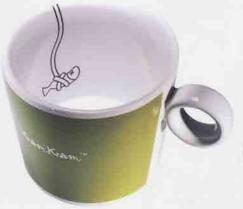

#### Hang Around

3 interesting styles key rings incarnated by KamKam & DonDon. Let's have Fun with KamKam & DonDon hang around anywhere anytime!

KamKam & DonDon share their favor "fish" and "bone" inside the mugs with you!