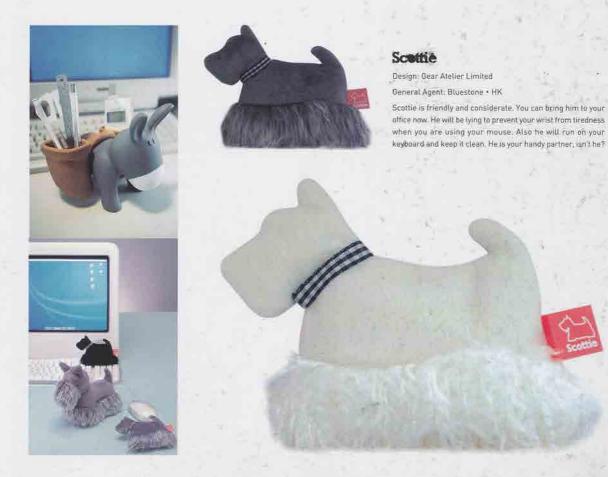

# Cach Grange Juicer

Design: Gear Aletier

General Agent: Bluestone • HK

The idea was inspired by potted cacti. Cacti orange juicer is of simple outline and practical function. It has been widety leatured in design textbooks all over the world.

## La Cottage Tissue Box

Design: Gear Atelier

General Agent: Bluestone • HK

A tissue box with a cottage outline can bring warm feelings to us. It has a unique flavor of living and art.

## Snack Bar Coaster

Design: Gear Atelier

General Agent: Bluestone • HK

The snack bar coaster is not only for cups, but also remind you that: You should have a good rest and taste something good, despite the busy work.

#### Gulu Brush

Design: Gear Atelier

General Agent: Bluestone • HK

The designer had got the idea from native Hawaiian Hula. A couple of brush wearing grass skirts stand in your bathroom. Why not dancing like them? It will certainly bring you much fun while you are doing housework.

#### Snack Box

Design: Gear Atelier

General Agent: Bluestone • HK

The snack box tooks like a tovely duckling. Just open the lid and prepare different candies in it. Let a flock of ducklings serve your friends when they come for a visit.

Design: Gear Atelier

General Agent: Bluestone • HK

As parrot's beak is hard enough, it will be a good bottle opener for you. The opener not only has practical function, but it is also a fine ornament. There will be more enjoyment in your family with it. What's more, it presents your unique living taste.