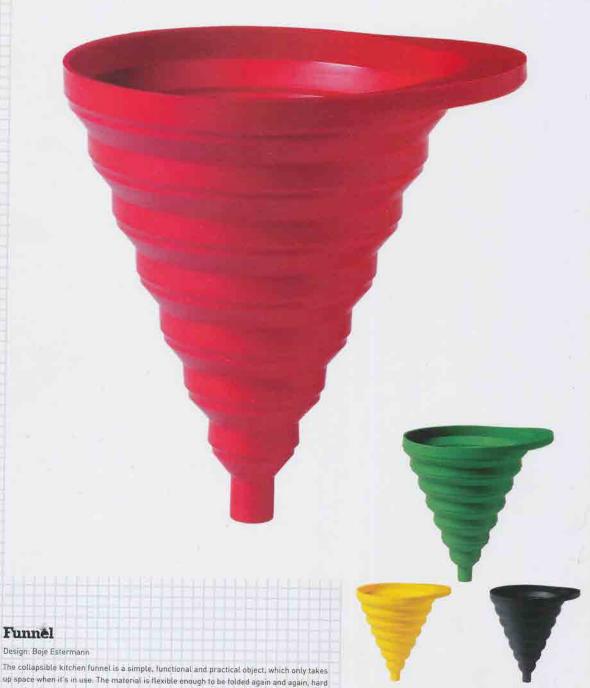

#### Funnel

up space when it's in use. The material is flexible enough to be folded again and again, hard enough to keep its shape and durable enough to resist cold as well as hot temperatures.