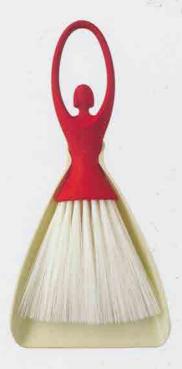

## Swan Stery

Design: Chaiyut Plypetch

A long time ago, in an exotic land far away, there lived a lovely balterina named Swan. All day she loved to sweep, clean, eat and dance gracefully around the house, hoping one day for her true love prince charming to come and help her clean, sweep and eat together happily ever after.

#### Act 1

Swan is the most elegant dust sweeper to ever grace your living room. Lithely she moves like a butterfly to collect bits and pieces strewn across the floor. As she sweeps the mound of unwanted dust onto one side, she linishes her job by scooping it all up onto her dust tray and transfers it straight to the bin.

## Act 2

This very clever towel hanger only works as Swan is in her dancing partner's arms. Simply place the hand towel between the dancing couple and let them enjoy being in each other's arms. If Swan is separated from her partner, the hand towel can be removed if you wish.

Bulging with pride, Swan's fascinating moves make her shine out among other containers on your kitchen shelf. As she joyously performs a ballet dance, the assortment of sweets tickles her from inside. But she's never scared of losing her most prized possession because they are all neatly contained in her jar of delight.

### Act 5

A long time ago, in an exotic land far away, there lived a lovely ballerina named Swan. All day she loved to sweep, clean, eat and dance gracefully around the house, hoping one day for her true love prince charming to come and help her clean, sweep and eat together happily ever after.