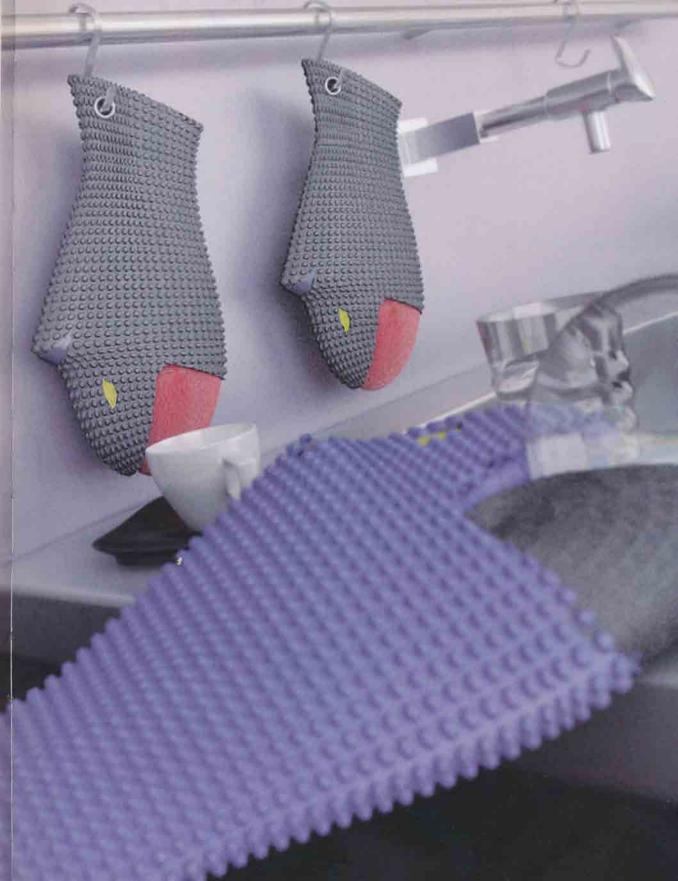

# Rybka Dishwashing Spengegleves

When you put the gloves on, you can feel the comfortable inside. The entire hand surface is textured to prevent slipping. There is a durable sponge and scrub on the finger side of Rypka. Enjoy washing your dishes faster and saving time with the incorporated sponge directly on your fingers!

The same adaptable and flexible glove can be used for both hands: