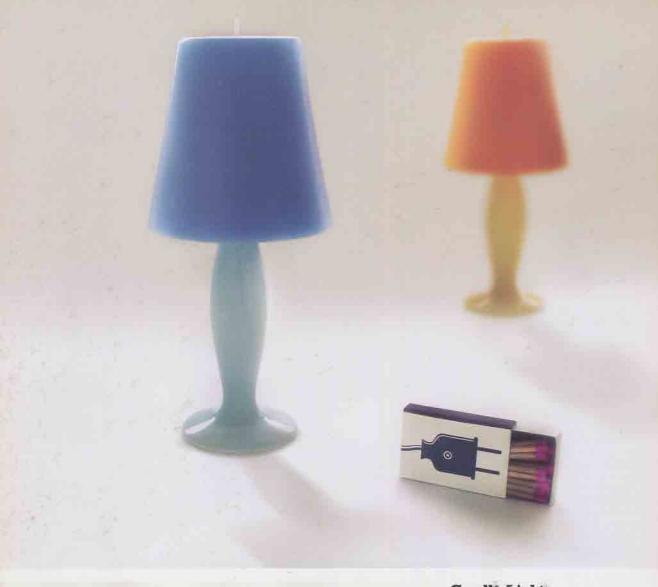

## Candle Light

The match replaces the plug and offers the energy continuously for the candle. 4 colors represent 4 different fragrances: Sweet Orange, Ocean Blue, Forest Green and Pink Rose. As time goes by, the fire of candles becomes feeble, like one small desk lamp. When the fire of candle is lif again, you can adjust the brightness by pruning the candlewick, it is a pleasant night-light with soothing fragrance.