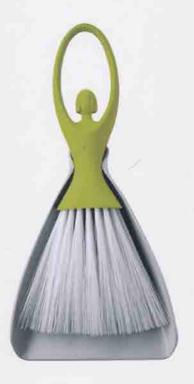

## Swan Stery

Design: Chaiyut Plypetch

A long time ago, in an exotic land far away, there lived a lovely balterina named Swan. All day she loved to sweep, clean, eat and dance gracefully around the house, hoping one day for her true love prince charming to come and help her clean, sweep and eat together happily ever after.

#### Act 1

Swan is the most elegant dust sweeper to ever grace your living room. Lithely she moves like a butterfly to collect bits and pieces strewn across the floor. As she sweeps the mound of unwanted dust onto one side, she linishes her job by scooping it all up onto her dust tray and transfers it straight to the bin.

## Act 2

This very clever towel hanger only works as Swan is in her dancing partner's arms. Simply place the hand towel between the dancing couple and let them enjoy being in each other's arms. If Swan is separated from her partner, the hand towel can be removed if you wish.

Bulging with pride, Swan's fascinating moves make her shine out among other containers on your kitchen shelf. As she joyously performs a ballet dance, the assortment of sweets tickles her from inside. But she's never scared of losing her most prized possession because they are all neatly contained in her jar of delight.

### Act 5

A long time ago, in an exotic land far away, there lived a lovely ballerina named Swan. All day she loved to sweep, clean, eat and dance gracefully around the house, hoping one day for her true love prince charming to come and help her clean, sweep and eat together happily ever after.