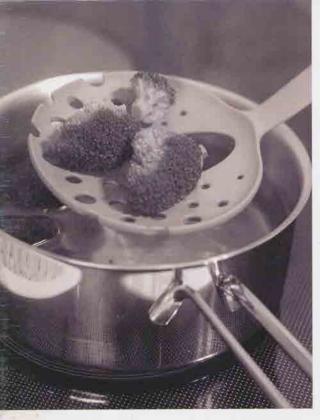

Donna has holes in all the right places – ideal for draining dumplings, fishing out bay leaves, straining peas and much, much more.

Turner the spatula rushes to the rescue, scooping up eggs, steak, fried potatoes, and anything else that sizzles in the saucepan.