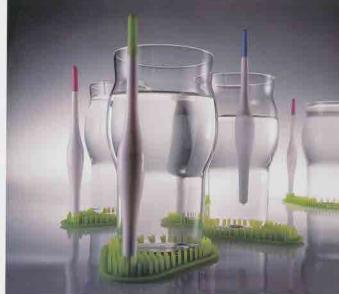

#### USB Fan

Pilot KamKam & DonDon fly into your workspace!

Propeller actually is a fant Just simply plug USB plug-in operation, fishing and DonDon watering its plant!

PETS @WORK TM
Kamkam & PonPon

Monitor Cleaner

The unexpected perfect monitor cleaner looks like a KamKam & DonDon doll!