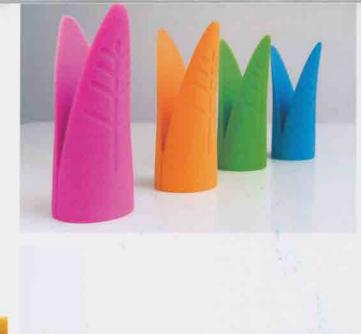

#### LACE

"The new yase"

A half vase shaped silicone which allows reusing and decorating different kinds of containers or bottles by your own imagination! Simply select a container or cut an empty used plastic bottle, such as the mineral water bottle and put the lace onto it, you can create a brand new vase for your surrounding.