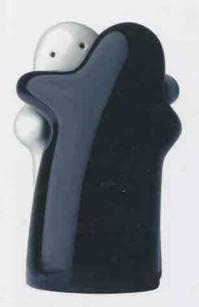

#### "Hug" Salt and Pepper Shaker

Design: Alberto Mantilla

The very nature of the "Hug Salt and Pepper Shaker" connotes brotherhood.

The bold use of black and white suggests that we are all brothers and sisters on this planet and we need to treat each other with kindness, compassion and respect. The rethinking of a salt and pepper set on this level, as well the clever geometric aspect of the design and the inherent ergonomic and storage benefits that it provides all contribute to the design's universal appeal.