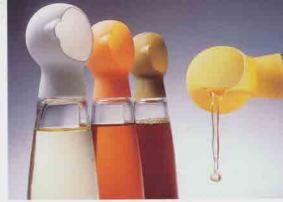

## KERUKERU-Spice Pot

Sometimes we forget how much the sauce we put into our plate, serving them excessively adds unnecessary burden to your health. Too salty or too sour it will ruin a perfectly cooked dish.

Knowing how much goes into your dish is the idea of the KeruKeru. A spacious measuring spoon at the opening let you see how much it's prepared for your meal.

Unable to control the taste of a dish is like a moody rainy day. KeruKeru Spice doll series is like a TeruTeru! /Good Weather Wishing Doll) who will make sure a good weather next day. KeruKeru sauce doll is the second series derived from the TeruTeru Spice Doll. A measuring spoon let you easily season your meal. KeruKeru is the next popular member of TeruTeru family.