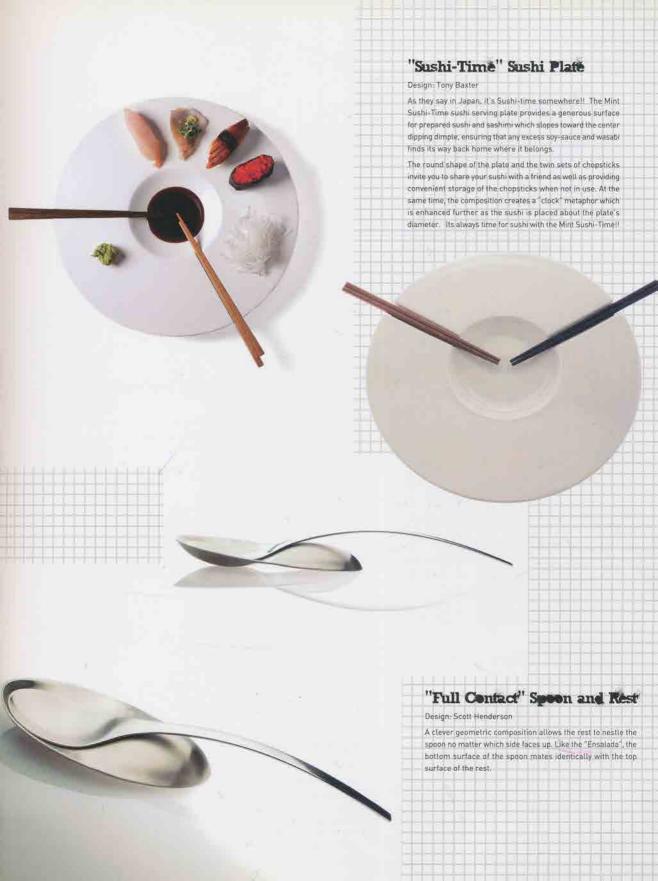

# JUST FOR FUN

Creative/Amusing/Functional/Baily-used

Simplicity and functionality are the basic design concepts of Adda Products Ltd. Its product lines cater for different aspects of life. In addition to its innovative Bacchus wine accessories and hookoo personalised home storage and decoration systems, our company has launched a latest product line, petsidwork, which is a result of creativity and sensitivity. Meant to create balance, harmony and comfort in the working environment, the items are modelled after cats and dogs. The feline character in the series is named "KamKam", while the canine character is known as "DonDon". Each product imitates the delicate movements and behavioural responses of the animal concerned, creating fun for its users.

#### "Wine Knet" Wine Rack

Design: Scott Henderson, Tony Baxter and Alberto Mantilla

The Mint Wine Knot is a seven bottle wine rack for six regular sized bottles and one oversized magnum or champagne bottle. The use of two intersected molded plywood components in birch and walnut allows the Wine Knot to live comfortably in the kitchen, living room or den. This intersecting "knot" of wood creates the pockets for each bottle by working together with its mating component, an idea that is common to other products in the Mint range.

#### "Ribben" Stainless Steel Bettle Opener

Design: Scott Henderson

The "Ribbon" opener's form is smooth, like a river pebble, and if has a continuous ribbon-like loop that is exactly the same on either side, so it can take a bottle cap off in both orientations- top or bottom.