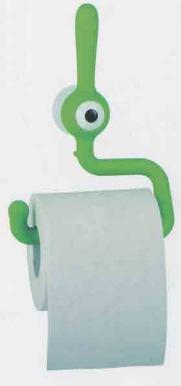

## Too Toilet Brush

Design; Platt & Young

Watch out for TOO! The London-based designer due Platt & Young have created an eye-catching cyclops that adds a touch of class to any bathroom.

## Too Toiler Paper Holder

Design: Platt & Young / koziol

The intergalactic TP holder is the ideal counterpart to the TOO Brush. Welcome the bath as a must-see destination for every budding designer.