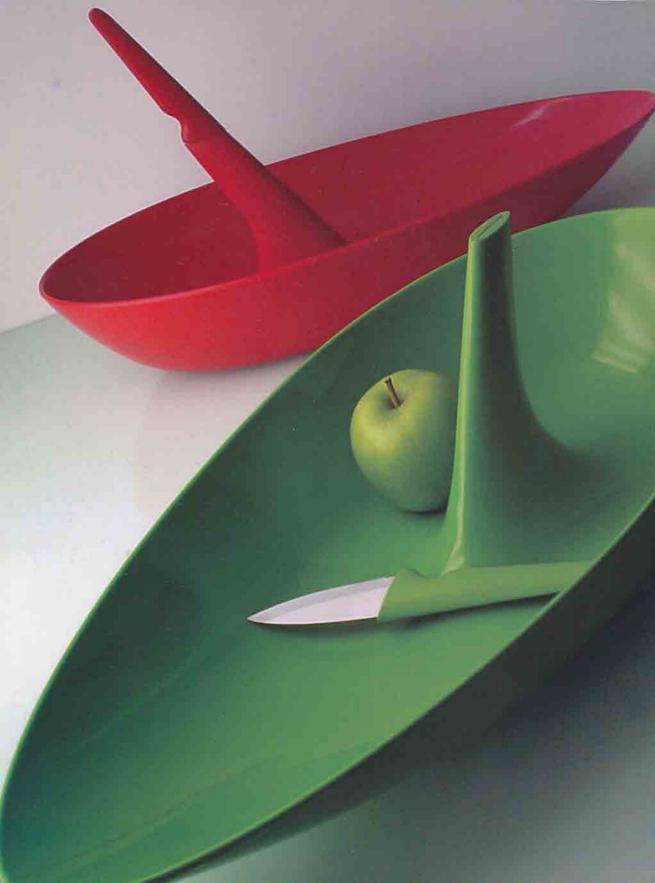

## Ap-Peel

Design: Chalyut Plypetch

From the dinner table, cruise on into the living room for some refreshing fruit. Ap-Peel is a fruitful invention that keeps all contents in one basket, including a self-styled sheath for your knife. Simply take your pick, peel your prize and stick the knife back into Ap-peel's appealing (OR) back into Ap-peel's ever so tasteful design.