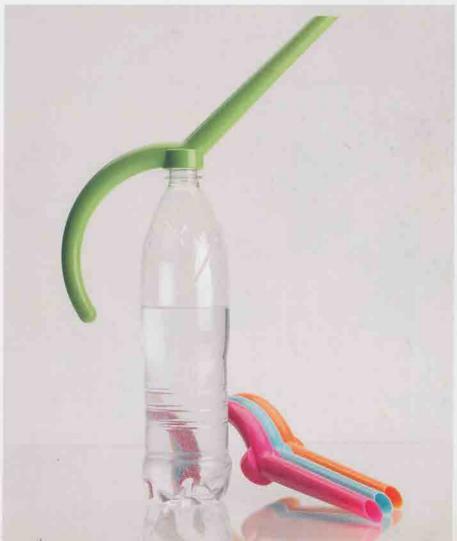

#### Versediverse

Design: Nicolas le Moigne

Photo Credit: ECAL / Anoush Abrar

A screw-on-spoul that fits most carbonized drinks bottle and was designed to helps people reuse empty bottle as a watering can for better environmental protection.