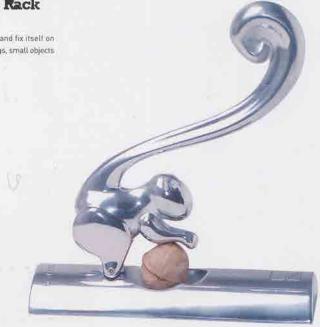

#### Flow

Inspired by the flow of liquid, this sculptural wine rack is finished in brushed stainless steel. Flow is wall mounted and will hold eight bottles using a minimum of space.