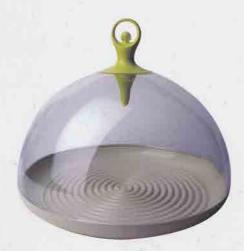

## Act 2

This very clever towel hanger only works as Swan is in her dancing partner's arms. Simply place the hand towel between the dancing couple and let them enjoy being in each other's arms. If Swan is separated from her partner, the hand towel can be removed if you wish.