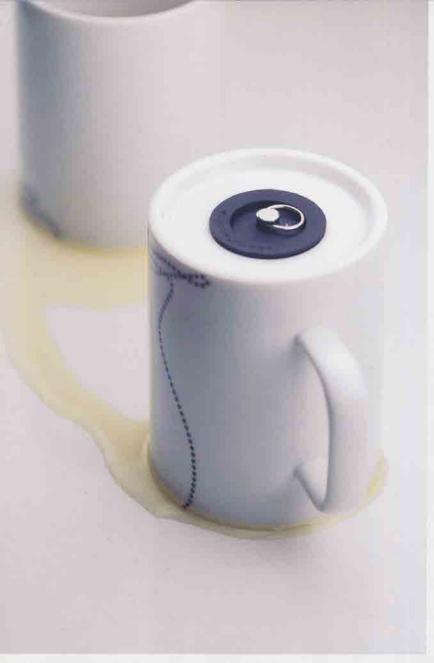

# Brain Stopper-Mug

How to drink with a dripping mug?

It's easy! Use a stopper. The drain stopper mug plays with the vision of closing a dripping mug with a stopper and creates the tension of water dripping. So when you raise the mug to drink, you might get people around you anxious or rather tempted to put! off the drain stopper from the mug.