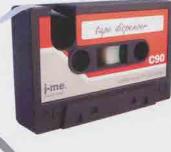

#### Tape Dispenser

The j-me tape dispenser uses two different objects that use the word 'tape' in different contexts. The fusion of music recording tape and sticky tape results in a piece of stationary lovers of retro iconography should not be without. Made of rubber, it uses this advantage to be weighty and non-stip. 'Small core' tape is easily installed, changed and cut on the metal cutting blade mounted in the top corner.