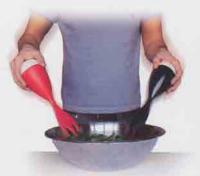

# Rybka Dishwashing Spengegleves

When you put the gloves on, you can feel the comfortable inside. The entire hand surface is textured to prevent slipping. There is a durable sponge and scrub on the finger side of Rypka. Enjoy washing your dishes faster and saving time with the incorporated sponge directly on your fingers!

The same adaptable and flexible glove can be used for both hands: