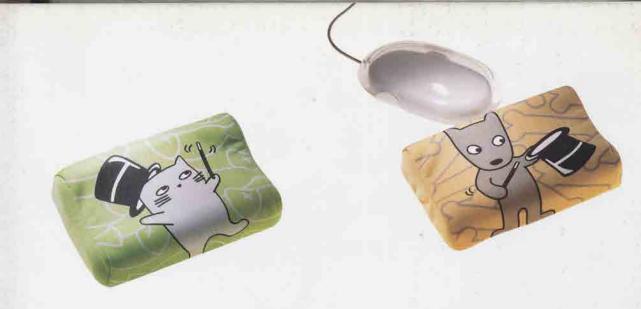

#### Tape Dispenser

The j-me tape dispenser uses two different objects that use the word 'tape' in different contexts. The fusion of music recording tape and sticky tape results in a piece of stationary lovers of retro iconography should not be without. Made of rubber, it uses this advantage to be weighty and non-stip. 'Small core' tape is easily installed, changed and cut on the metal cutting blade mounted in the top corner.