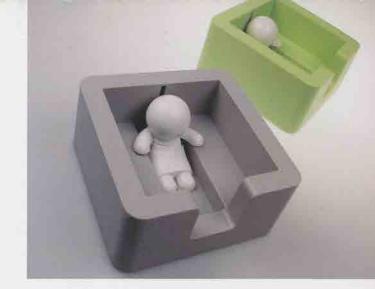

#### Tape Dispenser

The j-me tape dispenser uses two different objects that use the word 'tape' in different contexts. The fusion of music recording tape and sticky tape results in a piece of stationary lovers of retro iconography should not be without. Made of rubber, it uses this advantage to be weighty and non-stip. 'Small core' tape is easily installed, changed and cut on the metal cutting blade mounted in the top corner.