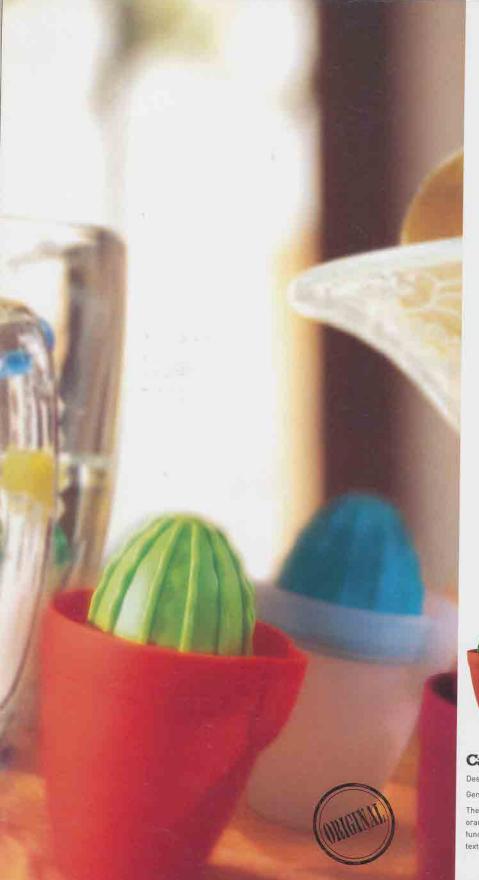

# Cach Grange Juicer

Design: Gear Aletier

General Agent: Bluestone • HK

The idea was inspired by potted cacti. Cacti orange juicer is of simple outline and practical function. It has been widety leatured in design textbooks all over the world.