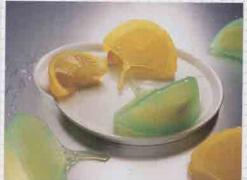

# Rybka Dishwashing Spengegleves

When you put the gloves on, you can feel the comfortable inside. The entire hand surface is textured to prevent slipping. There is a durable sponge and scrub on the finger side of Rypka. Enjoy washing your dishes faster and saving time with the incorporated sponge directly on your fingers!

The same adaptable and flexible glove can be used for both hands: