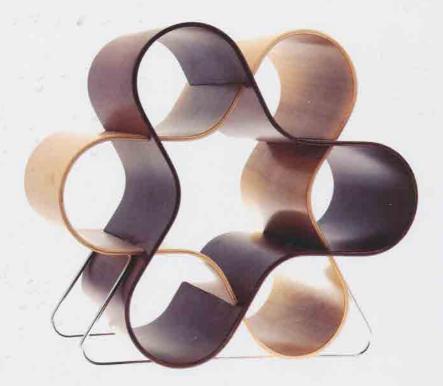

#### "Wine Knet" Wine Rack

Design: Scott Henderson, Tony Baxter and Alberto Mantilla

The Mint Wine Knot is a seven bottle wine rack for six regular sized bottles and one oversized magnum or champagne bottle. The use of two intersected molded plywood components in birch and walnut allows the Wine Knot to live comfortably in the kitchen, living room or den. This intersecting "knot" of wood creates the pockets for each bottle by working together with its mating component, an idea that is common to other products in the Mint range.