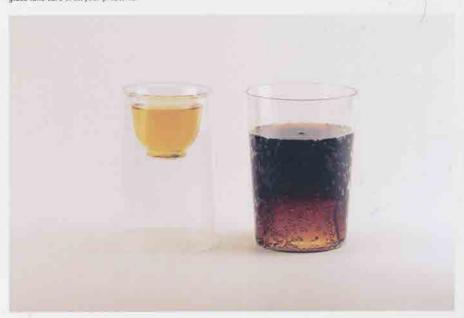

## Illusion Glass-Water & Tea Glass

A glass can be used in two ways. It can be a water glass: when you reverse it, it becomes a Chinese tea cup.

You can see the outline of tea from this simple double-layered transparent Chinese tea cup.

If you want to enjoy a good cup of tea without the hassle of burning sensation on your hands, just let heat resistant illusion glass take care of all your problems.