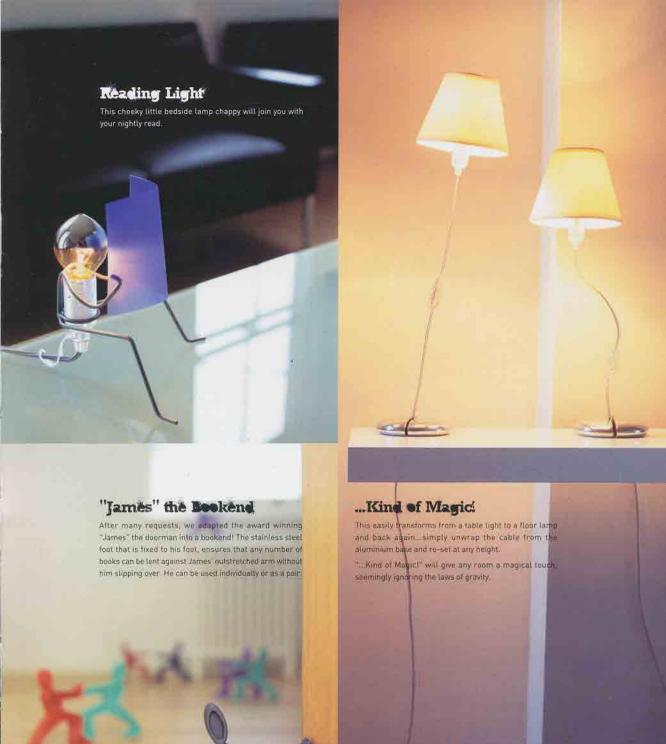

# Bedside Lamp "Smart Egg"

The idea of this lamp was come from metaphor and ready-made. It just like comfortable lamp with sleepy eggs. Functionally, it is convenient to set up for your preferences with exchangeable electric bulb module. Besides, it is made of natural resources for environment such as paper and glass.