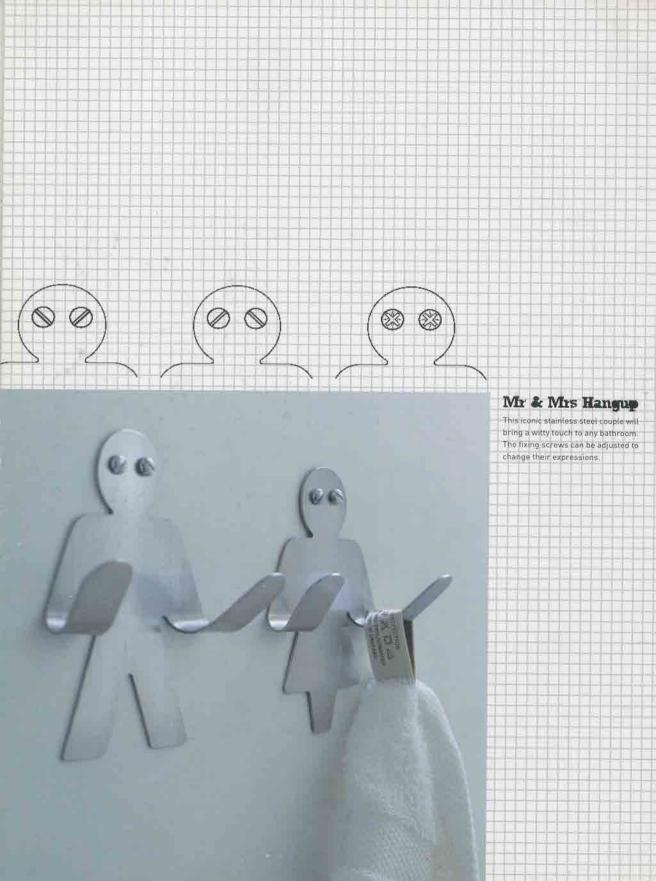

enjoyment from a black+blum product, as they got from designing.















#### Lee Read

Give your bathroom a cool accent with "Loo Read". Its wire frame holds magazines, newspapers and of course toile) rolls...Two of them, just in case one runs out!

#### Flow

Inspired by the flow of liquid, this sculptural wine rack is finished in brushed stainless steel. Flow is wall mounted and will hold eight bottles using a minimum of space.





#### King King

A modular wall mounted magazine rack made up from just two nickel plated steel rings. Once one is fixed to a wall [using just two screws], it is possible to hang additional rings underneath. It is also possible to hang ring ring from the ceiling with multiple ring rings hanging underneath. Each ring ring canhold plenty of magazines.





#### Kinge

A minimal yet sculptural freestanding magazine rack made up from four nickel plated steel rings. It can hold plenty of magazines and is also easy to lift.



#### Bee!

Stainless steel polished to a mirror quality combined with a coathook. Before grabbing your coat to leave the house, check our your appearance one last time (will show up spinach in your teeth, tooth paste on your tips, shaving loam on your ear...)

#### Time Square

A blackboard... a clock... a magnet board... you decide how you want to use it.

#### Leep

A simple yet beautiful candelabra made from solid brass wire that is plated with real gold/silver. The design is inspired by the Fibonacci curve that is seen throughout nature.

It can be used individually or interlinked in a cluster.









Enoc Armeng