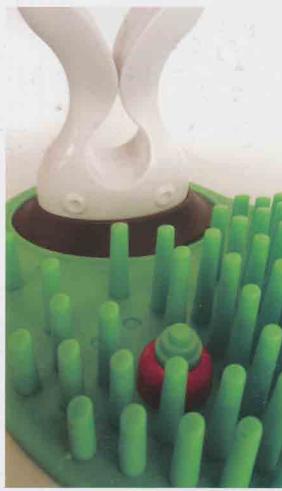

## The Seeker

Paper Weight / Card Holder / Pen Holder

The cute little rabbit with big and lovely eyes.

Always play hide-and-seek with you on your desk.

Let the little rabbit be a part of you daily life.

It will hold the name card or memo pad and keep you away from that messy

Take your guardian rabbit home; it will guide you through all that dull and boring office time.