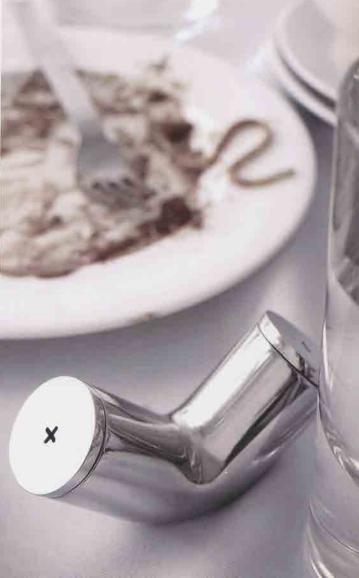

## Saltepper

Design: Charyut Plypetch

It is a user-friendly integration of traditional salt and pepper shakers. Inspired by the identical forms of the Siamese Twin, the pair is attached yet separate. Convenient and easy to use, this single shaker is a minimal addition that gives maximum effect.

Saft is indicated by the minus [-] sign dispenser to remind less is best, while pepper is indicated by the plus [-] sign dispenser to encourage use for better health. Lids on either end make for easy refilling.