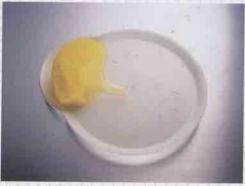

# Rybka Dishwashing Spengegleves

When you put the gloves on, you can feel the comfortable inside. The entire hand surface is textured to prevent slipping. There is a durable sponge and scrub on the finger side of Rypka. Enjoy washing your dishes faster and saving time with the incorporated sponge directly on your fingers!

The same adaptable and flexible glove can be used for both hands: