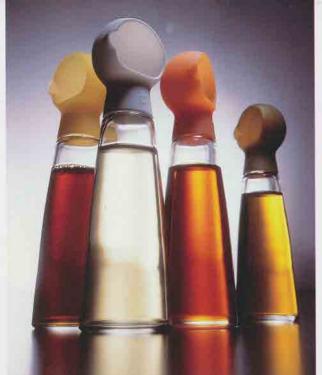

# "Salad Song" Gil and Vinegar Cruets

Design: Scott Henderson and Alberto Mantilla

The Mint "Salad Song" is a set of high quality porcelain vinegar and oil cruets. The geometry of the pure cylindrical vessel is sliced and bent in one direction, forming a pour spout for the liquid inside. The visual interest of this pure geometric idea is enhanced by the singing metaphor that is created simultaneously. When viewed as a set, these vinegar and oil cruets sing to us and bridge a gap between our emotions and an appreciation of minimalism.