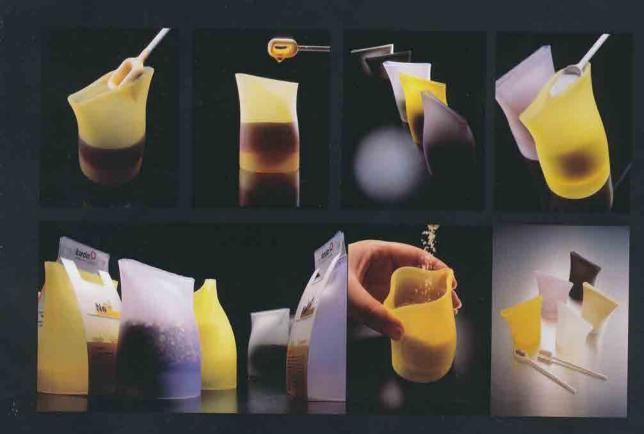

## KERUKERU-Spice Pot

Sometimes we forget how much the sauce we put into our plate, serving them excessively adds unnecessary burden to your health. Too salty or too sour it will ruin a perfectly cooked dish.

Knowing how much goes into your dish is the idea of the KeruKeru. A spacious measuring spoon at the opening let you see how much it's prepared for your meal.

Unable to control the taste of a dish is like a moody rainy day. KeruKeru Spice doll series is like a TeruTeru! /Good Weather Wishing Doll) who will make sure a good weather next day. KeruKeru sauce doll is the second series derived from the TeruTeru Spice Doll. A measuring spoon let you easily season your meal. KeruKeru is the next popular member of TeruTeru family.