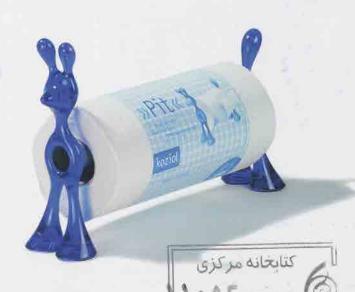

### Pit Paper Towel Stand

Design: Vega Design

Guess who's on a roll? The answer rhymes with habit... ROGER has mastered the art of holding paper towels at the ready. His ears make a handy handle, and his feet keep the sheets from unrolling on their own.