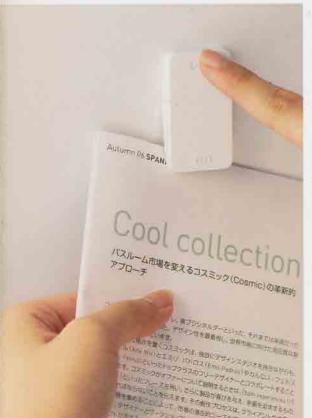

#### Photo Holder

Magician KamKam & DonDon conjured 4 playing cards from their magic hats, for posting up your lovely Pets photos!