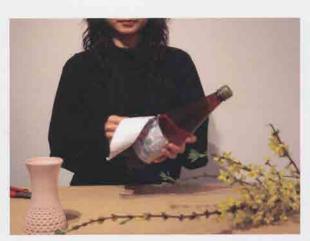

#### Versediverse

Design: Nicolas le Moigne

Photo Credit: ECAL / Anoush Abrar

A screw-on-spoul that fits most carbonized drinks bottle and was designed to helps people reuse empty bottle as a watering can for better environmental protection.