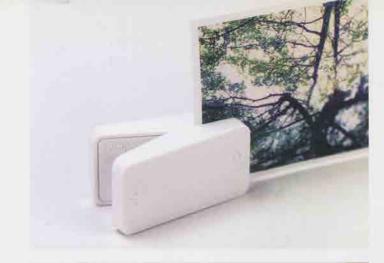

#### Photo Holder

Magician KamKam & DonDon conjured 4 playing cards from their magic hats, for posting up your lovely Pets photos!