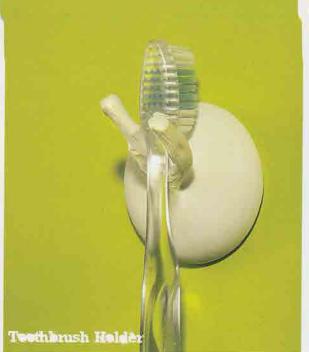

#### Flipper One-Toothbrush Holder

Design: law Beng Han / Jaihar Jailani

If you are looking for a new solution to keeping your toothbrush easily and hygienically, you can now think about Flipper, an innovative toothbrush holder. It's a fresh toothbrush holder design for today's modern living.

Ergonomically developed and available in a range of colours to suit your tastes! Taking the 'routine' out of the bathroom!