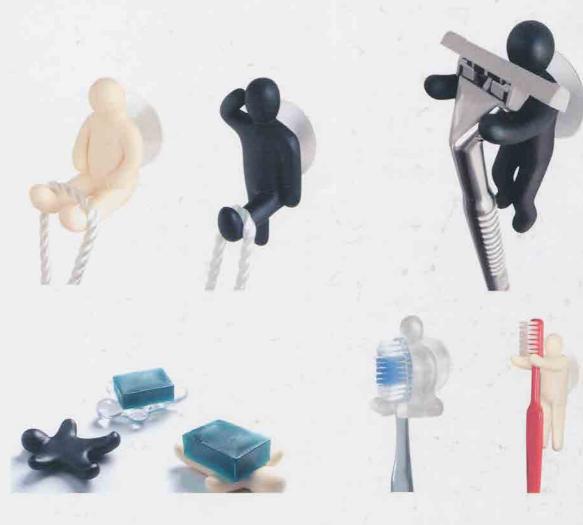

Design: Platt & Young

Now towels and bathrobes have their very own place to hangon handy hooks with a built-in surveillance system. Can be mounted using a suction cup or plastic plug and screw:

### Too Wall Hook

Design: Platt & Young

The TOQ family is growing in leaps and bounds! A wall hook now completes the intergalactic quartet – to keep an eye on towels and bath robes. It is attachable using a suction cup or screws.