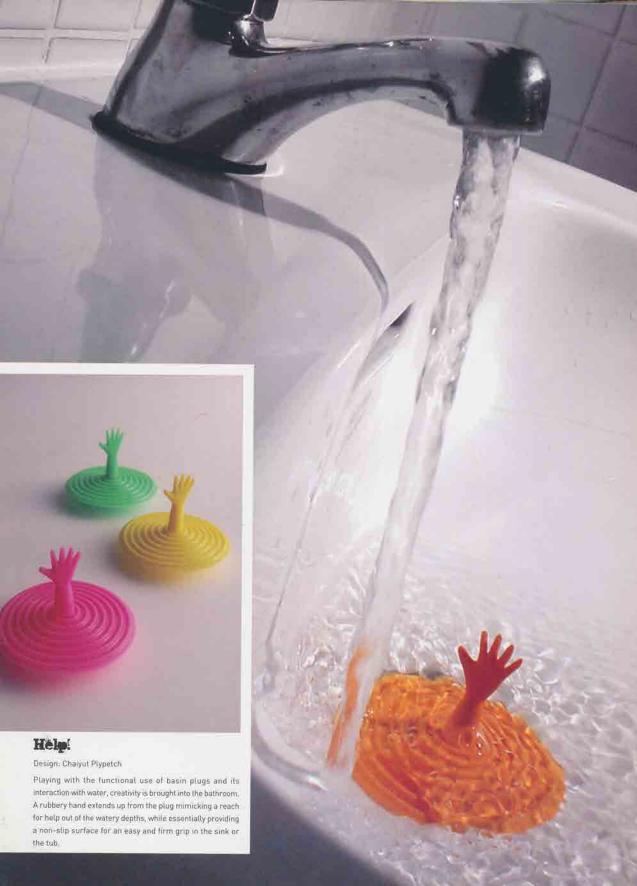

## Ap-Peel

Design: Chalyut Plypetch

From the dinner table, cruise on into the living room for some refreshing fruit. Ap-Peel is a fruitful invention that keeps all contents in one basket, including a self-styled sheath for your knife. Simply take your pick, peel your prize and stick the knife back into Ap-peel's appealing (OR) back into Ap-peel's ever so tasteful design.

Design: Chaiyut Plypetch

Form is function in this toothpick holder. The oversized tooth should be rooted to the dining table keeping toothpicks in one place, while reminding diners to take a moment and take care of their appearance.