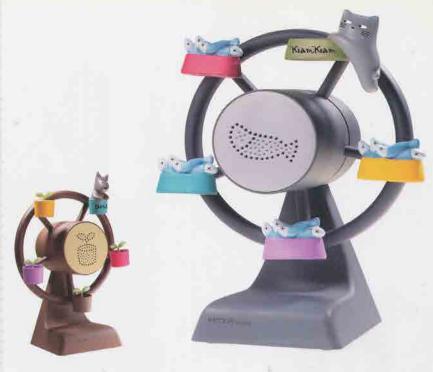

#### USB Radio

Turn the ferris wheel lightly to search for your favor channel. Enjoy the nice melody or happy voice to relax at your busy moment.