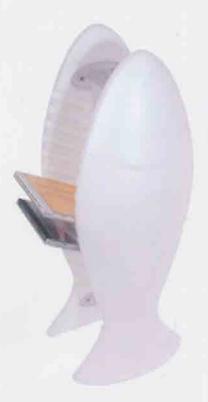

#### CD Rack Fish

Design: Momou

CD-Fish stand can hold up to 30 pcs of CD and can be folded up to save space and shipping cost. The 2 plastic blow moulding halves of the stand can be pulled apart by hands and secured in position by an innovative mechanism.