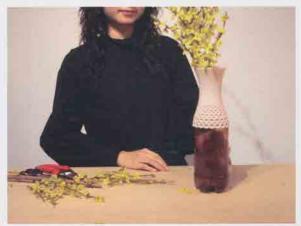

#### LACE

"The new yase"

A half vase shaped silicone which allows reusing and decorating different kinds of containers or bottles by your own imagination! Simply select a container or cut an empty used plastic bottle, such as the mineral water bottle and put the lace onto it, you can create a brand new vase for your surrounding.