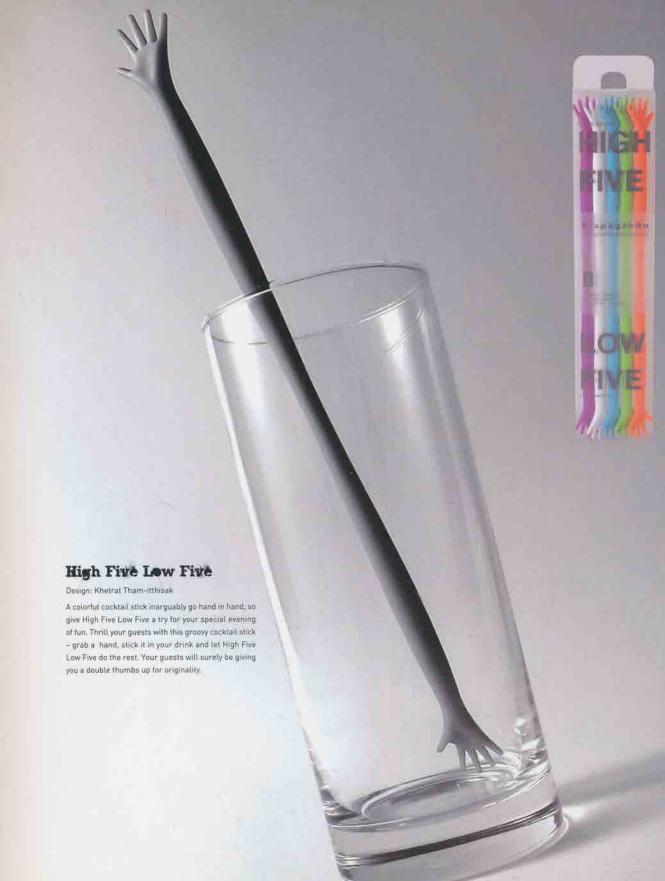

ngs your best friend on the table. Equipped with an On/Off switch and a 3-step-dimmer located in the head, the 'Dog Lamp' will glow with a lively light when touched. The head can be adjusted up and down. The body is made of plastic while the head is anodized blue aluminum.









## Saltepper

Design: Charyut Plypetch

It is a user-friendly integration of traditional salt and pepper shakers. Inspired by the identical forms of the Siamese Twin, the pair is attached yet separate. Convenient and easy to use, this single shaker is a minimal addition that gives maximum effect.

Saft is indicated by the minus [-] sign dispenser to remind less is best, while pepper is indicated by the plus [-] sign dispenser to encourage use for better health. Lids on either end make for easy refilling.











# Match Lamp

Design: Chaiyut Plypetch

A new creation in the art of illumination, Match Lamp is a museum exhibit in your own home. With a wooden stand and a plastic tip to resemble a giant matchstick leaning against your wall, Match Lamp is an enlightening installation piece.







Sometimes life is so hard that it nearly kills you: Everyone knows you work hard except the boss; each brownnoser gets promotions but you don't; one day you get fired but you just don't know why...You were really stabbed in the back and that's exactly why we are here!

SBBS will help you ensiave your coworkers to do your bidding. They'll be loyal and devoted; they work hard and never complain. Turn them into anyone you desire! Enslave them as often as you like. Not only does it keep the bad spirits away, b