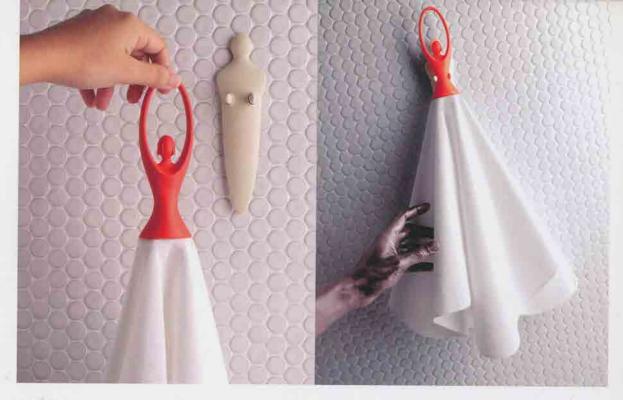

## Swan Stery

Design: Chaiyut Plypetch

A long time ago, in an exotic land far away, there lived a lovely balterina named Swan. All day she loved to sweep, clean, eat and dance gracefully around the house, hoping one day for her true love prince charming to come and help her clean, sweep and eat together happily ever after.

#### Act 1

Swan is the most elegant dust sweeper to ever grace your living room. Lithely she moves like a butterfly to collect bits and pieces strewn across the floor. As she sweeps the mound of unwanted dust onto one side, she linishes her job by scooping it all up onto her dust tray and transfers it straight to the bin.

## Act 2

This very clever towel hanger only works as Swan is in her dancing partner's arms. Simply place the hand towel between the dancing couple and let them enjoy being in each other's arms. If Swan is separated from her partner, the hand towel can be removed if you wish.