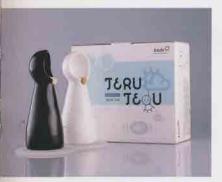

Knowing how much goes into your dish is the idea of the KeruKeru. A spacious measuring spoon at the opening let you see how much it's prepared for your meal.

Unable to control the taste of a dish is like a moody rainy day. KeruKeru Spice doll series is like a TeruTeru! /Good Weather Wishing Doll) who will make sure a good weather next day. KeruKeru sauce doll is the second series derived from the TeruTeru Spice Doll. A measuring spoon let you easily season your meal. KeruKeru is the next popular member of TeruTeru family.