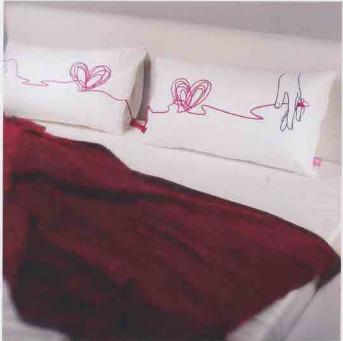

## Love-Pillowcase Pair

A thin red line, connects lovers and connects with the one that sleeps beside you. It is believed that everyone's pinkie has an invisible red line that leads to his/her lover. Lover's Pittowcase, designed by MILIFE, let you know that your lover, who is connected by this thin red line, is right beside you. With the secret pocket inside the pittow case, you can keep your personal belonging, or give your lover a little surprise!