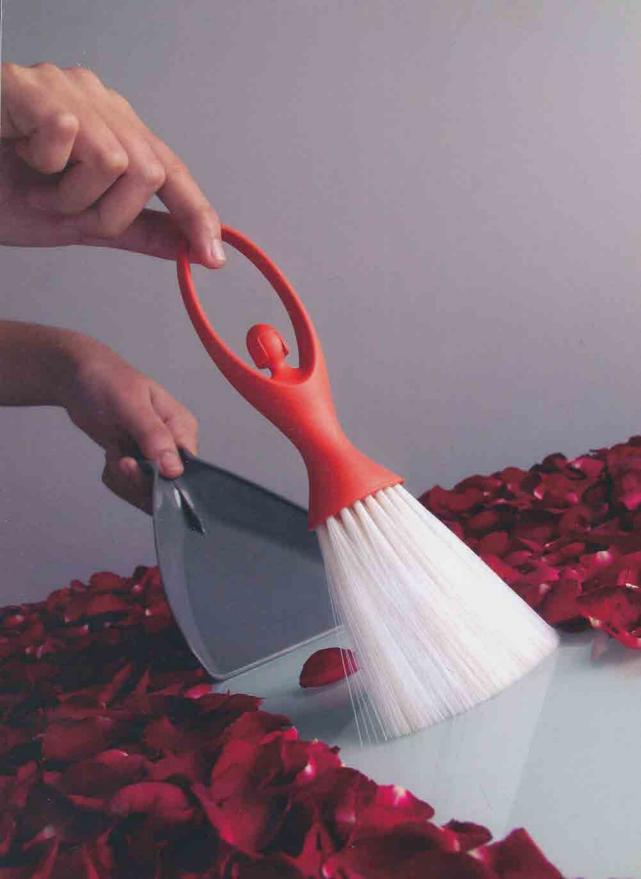

## Swan Stery

Design: Chaiyut Plypetch

A long time ago, in an exotic land far away, there lived a lovely balterina named Swan. All day she loved to sweep, clean, eat and dance gracefully around the house, hoping one day for her true love prince charming to come and help her clean, sweep and eat together happily ever after.

#### Act 1

Swan is the most elegant dust sweeper to ever grace your living room. Lithely she moves like a butterfly to collect bits and pieces strewn across the floor. As she sweeps the mound of unwanted dust onto one side, she linishes her job by scooping it all up onto her dust tray and transfers it straight to the bin.

## Act 2

This very clever towel hanger only works as Swan is in her dancing partner's arms. Simply place the hand towel between the dancing couple and let them enjoy being in each other's arms. If Swan is separated from her partner, the hand towel can be removed if you wish.

Bulging with pride, Swan's fascinating moves make her shine out among other containers on your kitchen shelf. As she joyously performs a ballet dance, the assortment of sweets tickles her from inside. But she's never scared of losing her most prized possession because they are all neatly contained in her jar of delight.

### Act 5

A long time ago, in an exotic land far away, there lived a lovely ballerina named Swan. All day she loved to sweep, clean, eat and dance gracefully around the house, hoping one day for her true love prince charming to come and help her clean, sweep and eat together happily ever after.