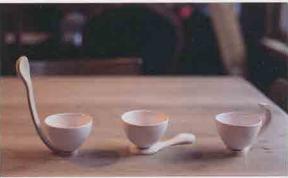

#### Swing Speen

Weight

From my point of view, people can feel the weight from shape, position, gravity and context. In this experience, I did the translation that the meaning of weight is coming from context which is included relation between each tableware.

Cup → Spoon \_ Dish

As my research, a cup is the most important when people are drinking a cup of tea. Sometimes, spoon and dish are not necessary to drink a cup of tea, and spoon has no role after the first stirring. Therefore, I want to say the importance of the role is the weight in the drinking context.

Cup = (Spoon + Dish )

Some people need a spoon without dish, a dish without spoon or both of them. Therefore, I design to adjust the weight of importance to this tea set that has same weight.

"Swing spoon"

"Swing Spoon" is come from usability of spoon-dish (Spoon + Dish). I had tried lots of shape to combine these two functions, but it is really hard to use to cup. This subtle curve shape spoon is not only easy to use as a spoon, but also has dish function.