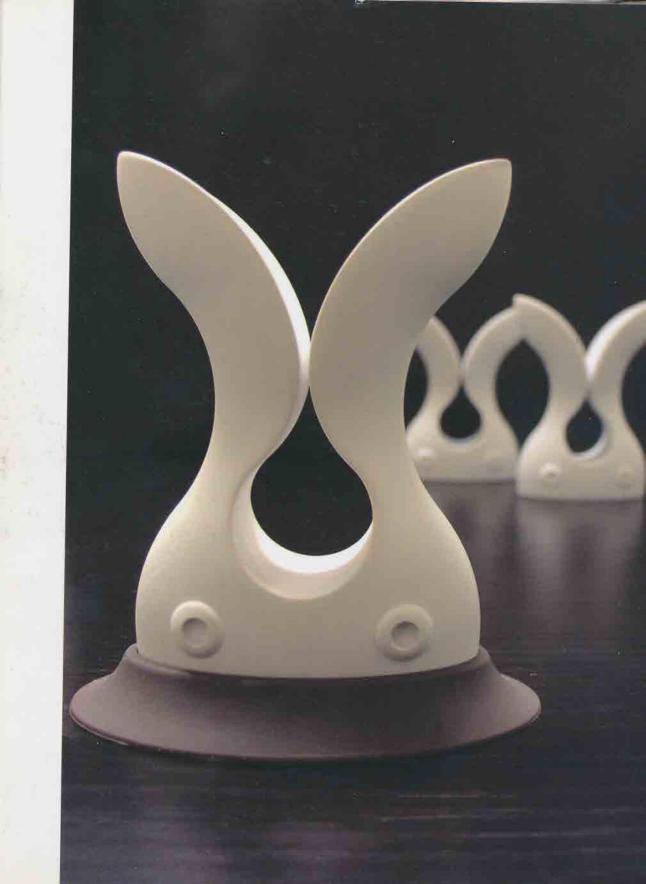

## The Seeker

Paper Weight / Card Holder / Pen Holder

The cute little rabbit with big and lovely eyes.

Always play hide-and-seek with you on your desk.

Let the little rabbit be a part of you daily life.

It will hold the name card or memo pad and keep you away from that messy

Take your guardian rabbit home; it will guide you through all that dull and boring office time.