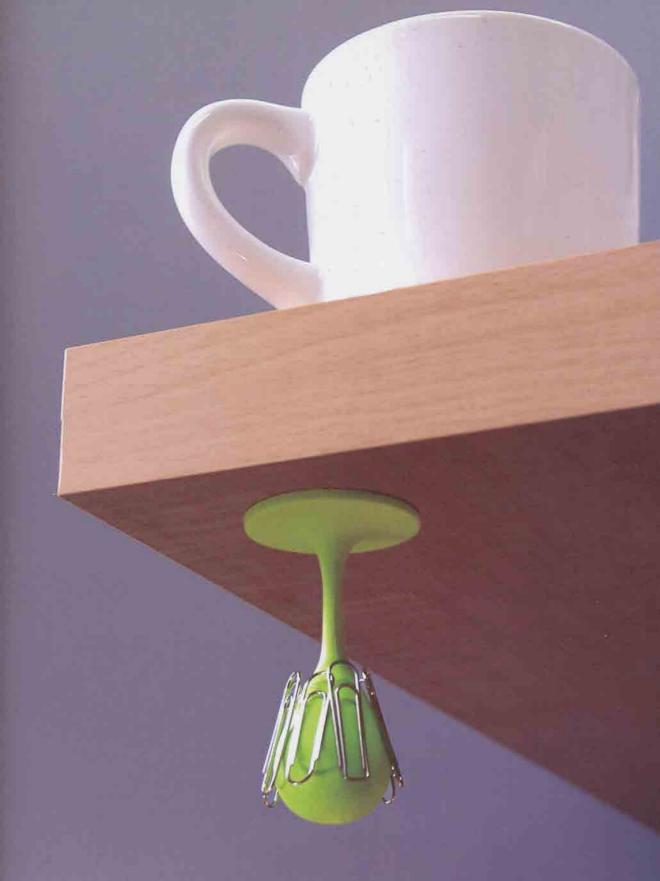

1998 Tokyo Designers Week Design Competition, Grand prize.

1998 Sapporo International Design Competition, Grand prize.

2006 Toyama Product Design Competition, Design prize for the excellent work. etc

Drop is not something you use in a desk drawer. It can be put within arm's reach, for example, beneath the labletop or behind the PC monitor, which used to be considered as dead space. Various colors inspired by drinks are available.