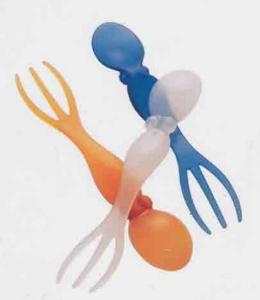

## Saled Cutieny

Design: Luca Trazzi

This tool set table includes Squid salad server, Snail spaghetti spoon, Seahorse spoon and Crocodile tong. The selection of different creatures for the design aimed to arouse greater interest to people who love natural food.

## Spaghetti Ladle Snai

Design Luca Trazzi

This tool set table includes Squid salad server, Snail spaghetti spoon, Seahorse spoon and Crocodile tong. The selection of different creatures for the design aimed to arouse greater interest to people who love natural food.