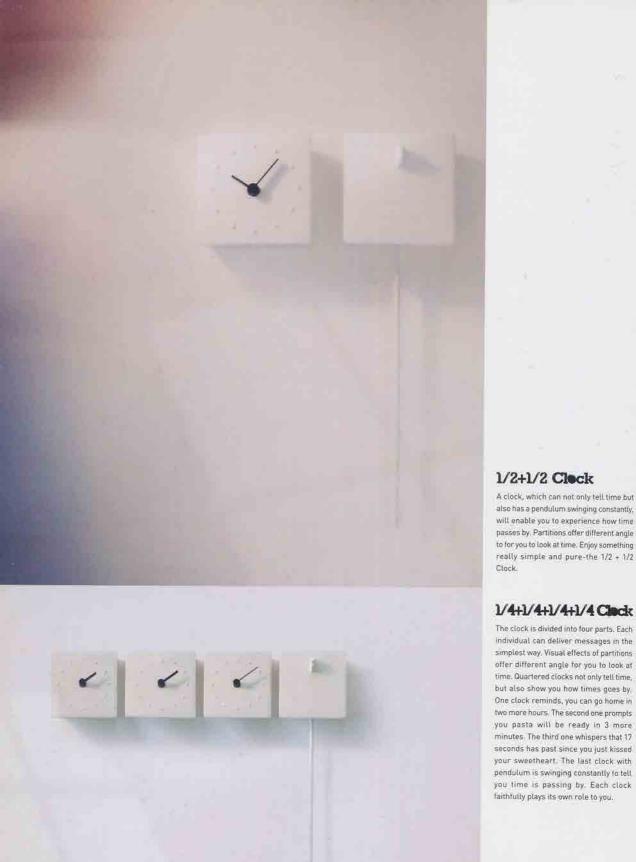

Wishes come true!

It's time to wake up !! KamKam & DonDon stay with you every second and remind you every moment! The extra large display screen with blue light let you check the time in darkness!