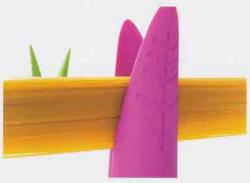

#### LACE

"The new yase"

A half vase shaped silicone which allows reusing and decorating different kinds of containers or bottles by your own imagination! Simply select a container or cut an empty used plastic bottle, such as the mineral water bottle and put the lace onto it, you can create a brand new vase for your surrounding.