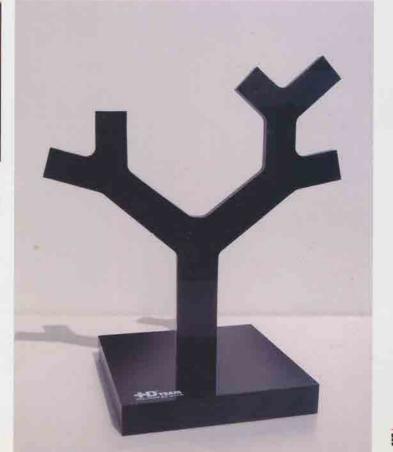

#### Tree

By making twig shape parts as in real natural world, reconstructing and making different functional objects in resin, keeping exactly the original shape and texture, the design and concept is to celebrate the beauty and the magic of nature and bring them home.