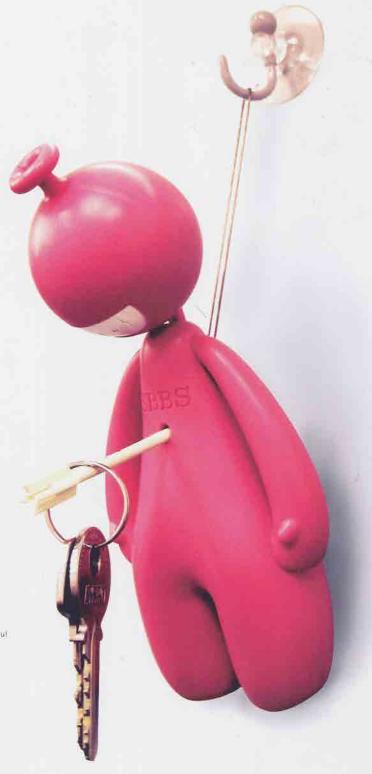

Sometimes life is so hard that it nearly kills you: Everyone knows you work hard except the boss; each brownnoser gets promotions but you don't; one day you get fired but you just don't know why...You were really stabbed in the back and that's exactly why we are here!

SBBS will help you ensiave your coworkers to do your bidding. They'll be loyal and devoted; they work hard and never complain. Turn them into anyone you desire! Enslave them as often as you like. Not only does it keep the bad spirits away, but also rekindle the magic and passion in your work!

## Key-Chain Helder

Don't throw your keys anywhere again!
Put it on the arrow piking in my heart and I would bow to you!
You can stand me up or take away the base to hang me up!