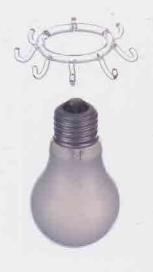

# Chandelier Bulb

Design: Kouichi Okamoto

Please put the ring of glass, which is attached with some hooks, onto the light bulb. And hang some chandelier parts made from crystal to the hooks. The light bulb is not included. Please use the light bulb from your country.