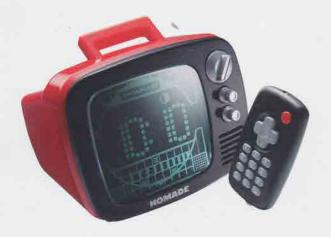

#### T.V. Alarm Cleck

TV alarm clock with 4 different musics . The remote control can control the LED mood light on & off.