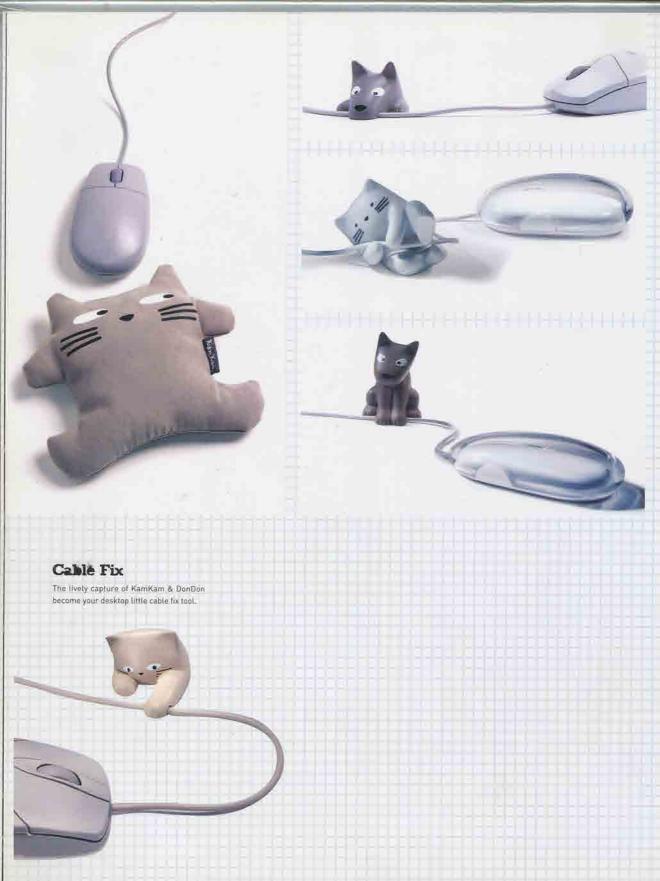

Ltd. Its product lines cater for different aspects of life. In addition to its innovative Bacchus wine accessories and hookoo personalised home storage and decoration systems, our company has launched a latest product line, petsidwork, which is a result of creativity and sensitivity. Meant to create balance, harmony and comfort in the working environment, the items are modelled after cats and dogs. The feline character in the series is named "KamKam", while the canine character is known as "DonDon". Each product imitates the delicate movements and behavioural responses of the animal concerned, creating fun for its users.





### Memory Feam Wrist Cushien

PETSiGwork create the first "Memory Foam Wrist Cushion". Excellent supporting feature enhances your comfortableness in mouse using!







#### USB Radio

Turn the ferris wheel lightly to search for your favor channel. Enjoy the nice melody or happy voice to relax at your busy moment.

#### USB Speaker

PETS@work put the cannon into computer speaker design. Let's out break your personal concert anytime!

#### USB Fan

Pilot KamKam & DonDon fly into your workspace!

Propeller actually is a fant Just simply plug USB plug-in operation, fishing and DonDon watering its plant!



PETS @WORK TM
Kamkam & PonPon

Monitor Cleaner

The unexpected perfect monitor cleaner looks like a KamKam & DonDon doll!











#### Hang Around

3 interesting styles key rings incarnated by KamKam & DonDon. Let's have Fun with KamKam & DonDon hang around anywhere anytime!













KamKam & DonDon share their favor "fish" and "bone" inside the