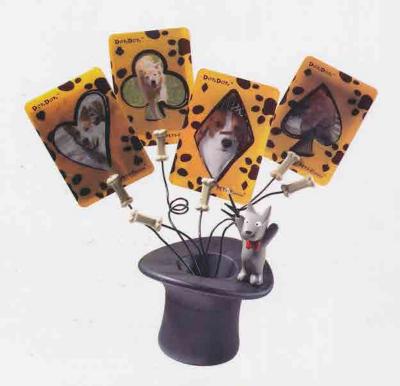

#### Photo Holder

Magician KamKam & DonDon conjured 4 playing cards from their magic hats, for posting up your lovely Pets photos!