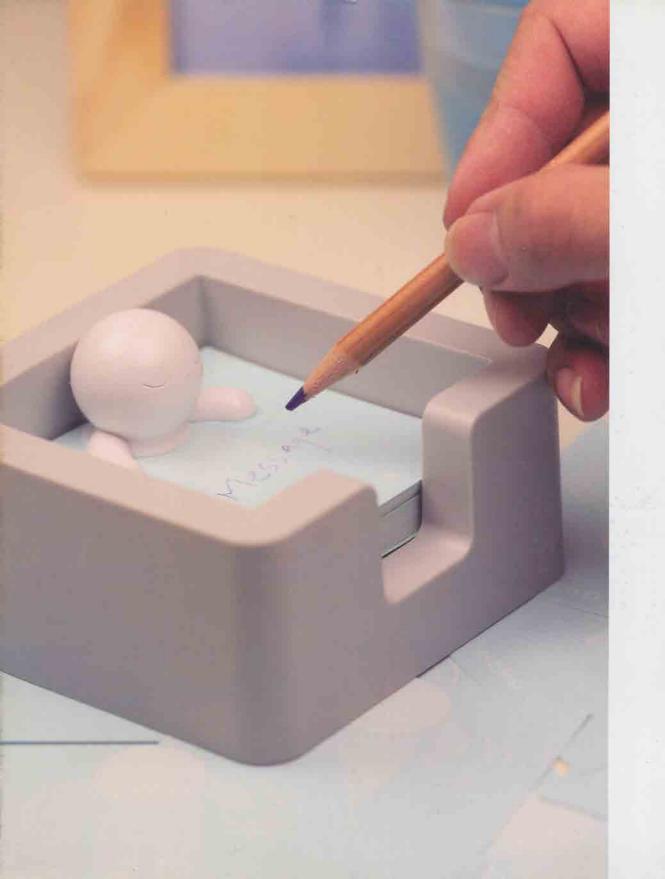

#### Tape Dispenser

The j-me tape dispenser uses two different objects that use the word 'tape' in different contexts. The fusion of music recording tape and sticky tape results in a piece of stationary lovers of retro iconography should not be without. Made of rubber, it uses this advantage to be weighty and non-stip. 'Small core' tape is easily installed, changed and cut on the metal cutting blade mounted in the top corner.