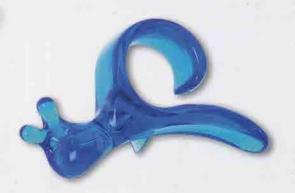

#### Nelli Glasses Stand

Design: Seventh Sense

Glasses, glasses, where are those ... reading glasses? Nelli keeps spectacles safely todged on her horns – and serves as a homing device on desks, sideboards and bathroom shelves.. Seeing is believing.