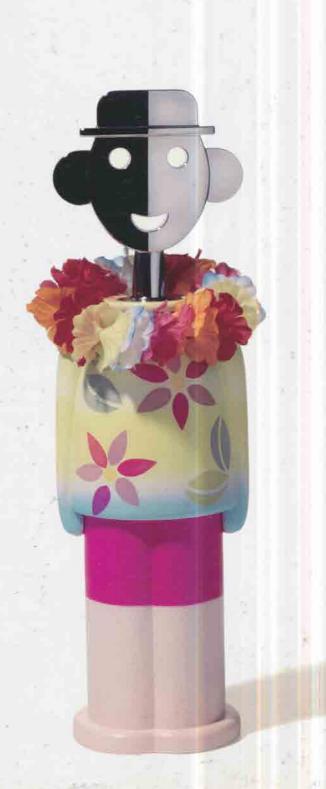

#### The Chin Family

Design: Stefano Giovannoni & Rumiko Takeda

"The Chin Family", a series of little characters, was created from the joint project between Alessi and the National Palace Museum in Taiwan. Each character carries a household function.

The Chin Family even represents a new example of playfutness, instead of being made with a single injection as usually happens with the moulding technology used for plastics, the characters/objects are instead printed on individual pieces as if they were wooden figures or porcelain dolls and the details on their clothing's oriental decorations are painted by hand.