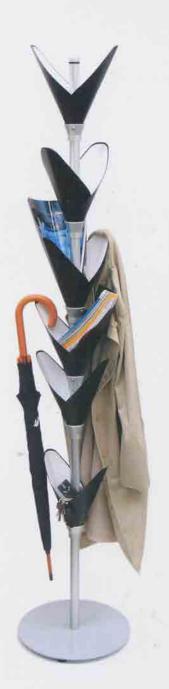

#### Kinge

A minimal yet sculptural freestanding magazine rack made up from four nickel plated steel rings. It can hold plenty of magazines and is also easy to lift.