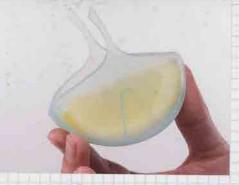

# Rybka Dishwashing Spengegleves

When you put the gloves on, you can feel the comfortable inside. The entire hand surface is textured to prevent slipping. There is a durable sponge and scrub on the finger side of Rypka. Enjoy washing your dishes faster and saving time with the incorporated sponge directly on your fingers!

The same adaptable and flexible glove can be used for both hands: