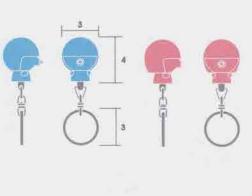

#### Hang Around

3 interesting styles key rings incarnated by KamKam & DonDon. Let's have Fun with KamKam & DonDon hang around anywhere anytime!

KamKam & DonDon share their favor "fish" and "bone" inside the mugs with you!