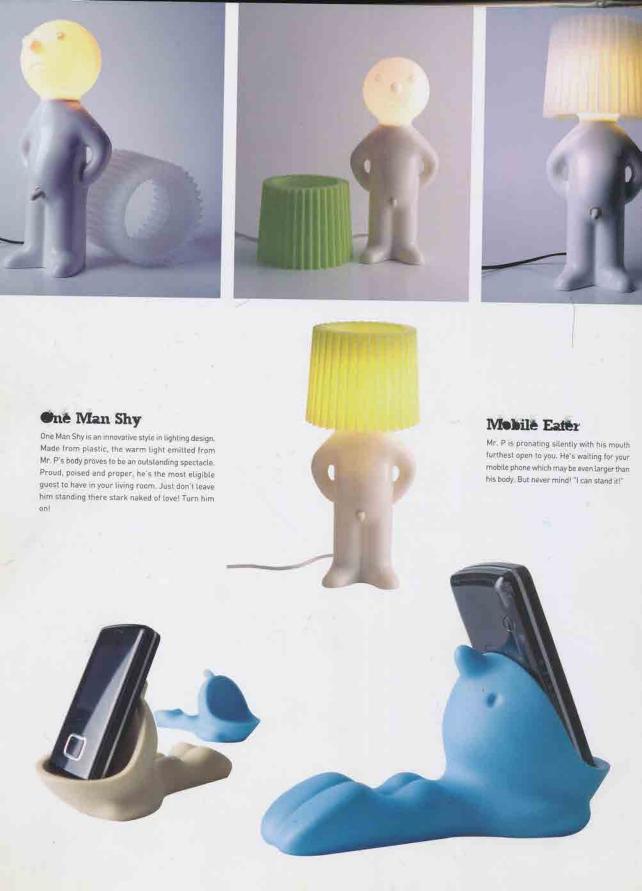

#### One Man Punked!

Mr. P has gone punked! This time, he has his tongue pierced to hold your key. You just can't resist sensing his new groovy spirit. The key holder is made from solid metal which you can assure that keys will never lose again, while Mr. P's body is made from soft texture plastic.

## One Man Key

It's never good to have too many keys on your key ring. And once you see the look on Mr. P's face, you will understand why. Standing back to carry the weight of what's hanging by the tip of his other "leg", Mr. P seems to tell you "the lighter, the better". So remember, use this key ring only with keys that open special tocks.

## The Wiper

Keep it clean, keep it cool. Never leave your tissue roll stand around lonely any more. Naked tissue rolls aren't cool. Cover them up with Mr. P tissue roll and you can take them anywhere at anytime.

## Ве Нарру

Mr. P philosophy is happy! You will never see him suffered from self-sacrifice. Today he becomes the world rescuer. Mr. P Be Happy is a lovely trash can. You will give him all the heart. He tries every attempt to save your soul. He smiles to sorrow, never give up or surrender. Even before you dump your trashes, he sacrifices his magic stick for you to stomp.

#### Head Holder

Standing still, holding his head, and waiting for someone to fill him...Oh, my God! What a boring job! But no! Mr. P doesn't think so. He is waiting happily and wondering to see what is gonna fill his turmmy. He is waiting and waiting. Don't let him wait too long.

## One Man Stuck

While you dine, let Mr. P's magic stick naughtily take care of your fancy wine. Mr. P wine stopper is the ultimate fun party accessory. Shaped to satisfy all wine bottle sizes, Mr. P will make sure that your wine will never go to waste.