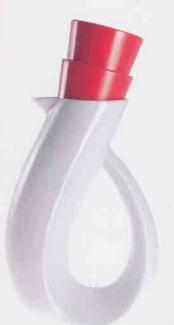

#### Flow

Inspired by the flow of liquid, this sculptural wine rack is finished in brushed stainless steel. Flow is wall mounted and will hold eight bottles using a minimum of space.