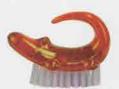

#### Bundee Nail Brush

Design: koziol Werksdesign

Not hands off, but hands on! This crocodite DUNDEE will get rid of dirty fingernails in no time. The rounded handle cradles comfortably in the hand, and the soft bristles do a great job of cleaning and gently massaging your skin.