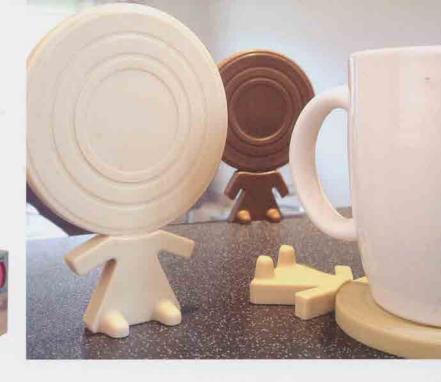

### Big Head Coasters

Big Head Coasters are manufactured using heat resistant rubber, molded in the form of girly figures with an enlarged "head"

As an ideal kitchen or dinning accessory, they are always ready for your tea or coffee break. Just flick them down and place your hot drink on their big head. The coasters are supplied in packs of four girls. They have "feet" and can be stacked together and stood up to attention when not in use!