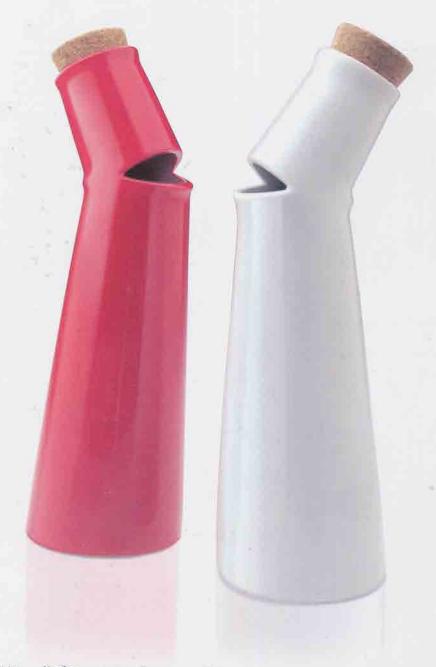

# "Salad Song" Gil and Vinegar Cruets

Design: Scott Henderson and Alberto Mantilla

The Mint "Salad Song" is a set of high quality porcelain vinegar and oil cruets. The geometry of the pure cylindrical vessel is sliced and bent in one direction, forming a pour spout for the liquid inside. The visual interest of this pure geometric idea is enhanced by the singing metaphor that is created simultaneously. When viewed as a set, these vinegar and oil cruets sing to us and bridge a gap between our emotions and an appreciation of minimalism.