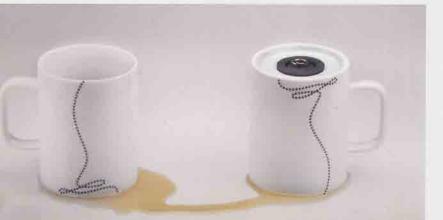

# Brain Stopper-Mug

How to drink with a dripping mug?

It's easy! Use a stopper. The drain stopper mug plays with the vision of closing a dripping mug with a stopper and creates the tension of water dripping. So when you raise the mug to drink, you might get people around you anxious or rather tempted to put! off the drain stopper from the mug.