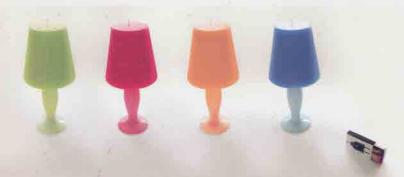

#### Atmosphere Lamp

KamKam & DonDon become your home mood lighting! Light up your room with KamKam & DonDon accessories: the flower-pot, fish jar and the round shape mat!

Dreaming to travel around the planet? Dance on the moon? Ride your own scooter? Or continue study? 4 different themes of KamKam & DonDon money bank help you reach your target!