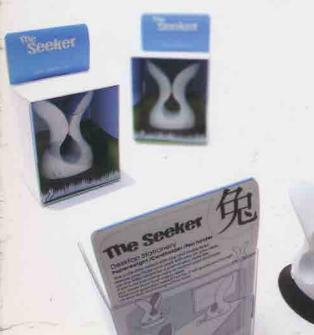

## The Seeker

Paper Weight / Card Holder / Pen Holder

The cute little rabbit with big and lovely eyes.

Always play hide-and-seek with you on your desk.

Let the little rabbit be a part of you daily life.

It will hold the name card or memo pad and keep you away from that messy

Take your guardian rabbit home; it will guide you through all that dull and boring office time.