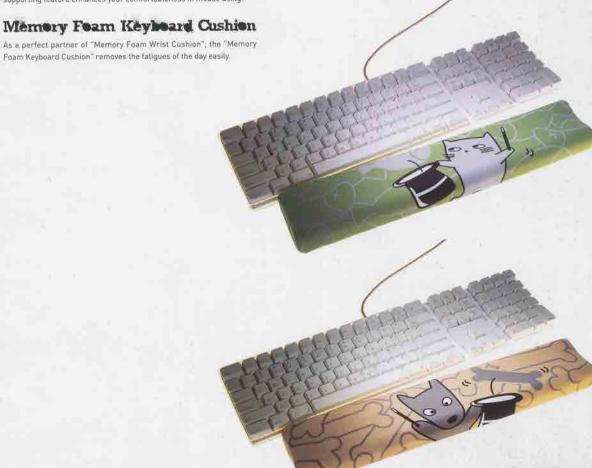

### Memory Feam Wrist Cushien

PETSiGwork create the first "Memory Foam Wrist Cushion". Excellent supporting feature enhances your comfortableness in mouse using!