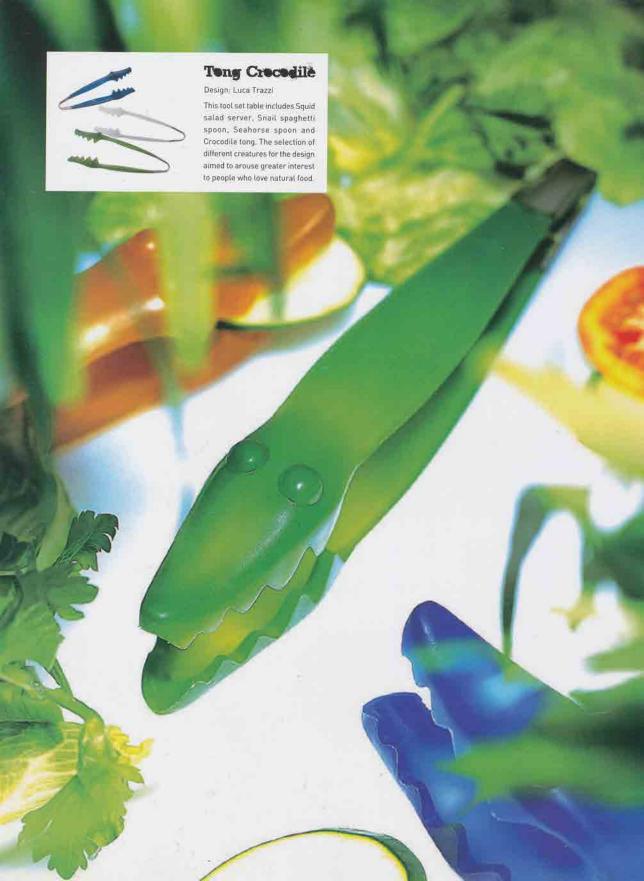

## Saled Cutieny

Design: Luca Trazzi

This tool set table includes Squid salad server, Snail spaghetti spoon, Seahorse spoon and Crocodile tong. The selection of different creatures for the design aimed to arouse greater interest to people who love natural food.

## Spaghetti Ladle Snai

Design Luca Trazzi

This tool set table includes Squid salad server, Snail spaghetti spoon, Seahorse spoon and Crocodile tong. The selection of different creatures for the design aimed to arouse greater interest to people who love natural food.