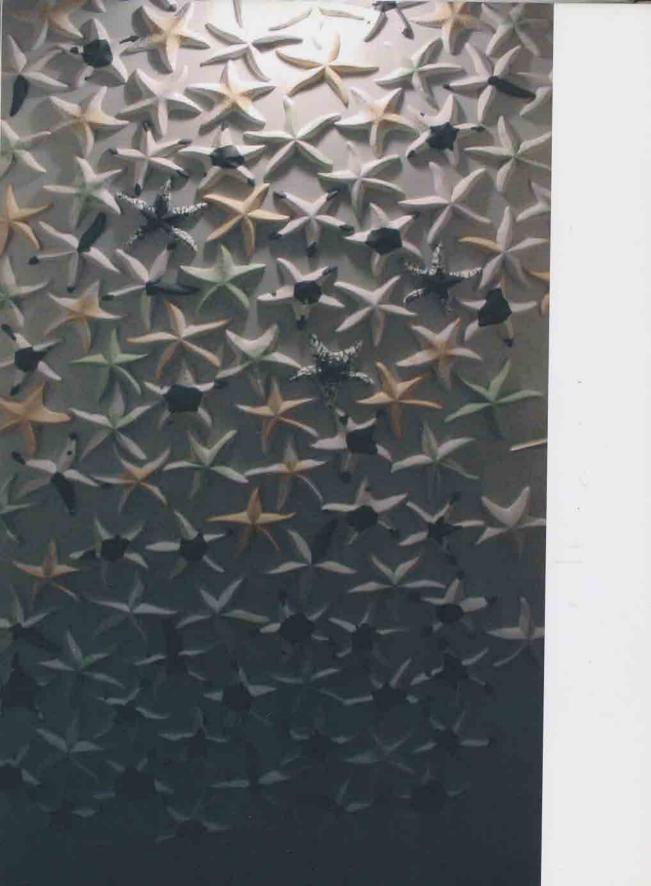

This startish-shaped magnet can stick on any surface made of steel, doors, freezers, frames and paper simultaneously for instant and easy usage. Some people use this funny-looking object even to cover the scratches on their cars.