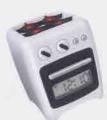

Wishes come true!

It's time to wake up !! KamKam & DonDon stay with you every second and remind you every moment! The extra large display screen with blue light let you check the time in darkness!