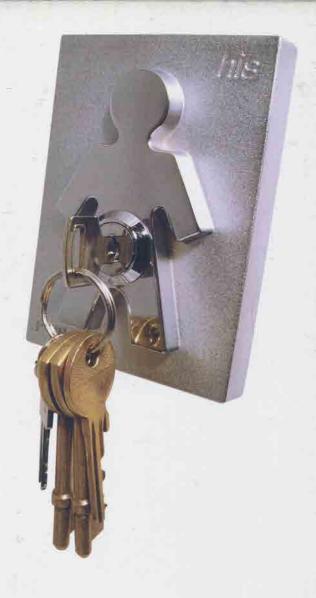

### His and Hers Keyholders

The contemporary design of the 'his & hers' key holder incorporates either a mate or female form, which is raised up against its background forming an interesting design aspect and clearly identifying who's keys are whose! The key holder is supplied with its own unique j-me key, which is then attached to your own set of keys. Just insert the j-me key in the lock to keep your keys safe until you need them next time.