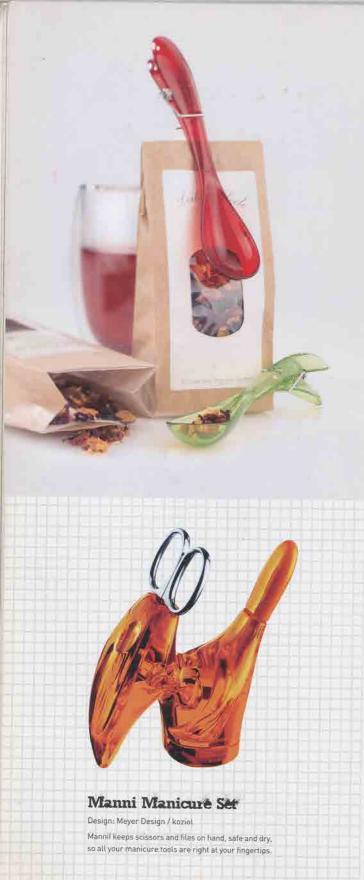

### Pice Belle Crumb Sweeper

Design: Meyer-Design

Tidy tables are back! The Pico Bello pan and brush will clean up the crumbs quick as a wink – and whisk away anything else that's left on the table; orange peets, cornflakes, spilled sugar...

### Rasmus Pen & Pencil Tray

Design: Meyer-Design

This tiger is already tame, and will stretch out on the desk to hold pens, pencils and other small office tools. The fun, original design makes Rasmus a must-have at work and at home.