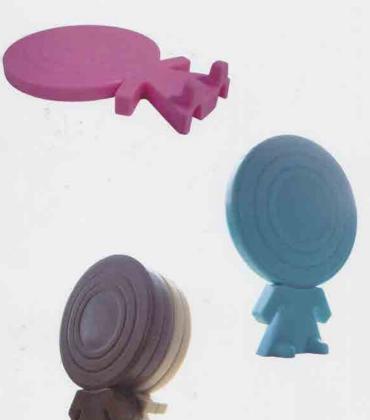

### Big Head Coasters

Big Head Coasters are manufactured using heat resistant rubber, molded in the form of girly figures with an enlarged "head"

As an ideal kitchen or dinning accessory, they are always ready for your tea or coffee break. Just flick them down and place your hot drink on their big head. The coasters are supplied in packs of four girls. They have "feet" and can be stacked together and stood up to attention when not in use!