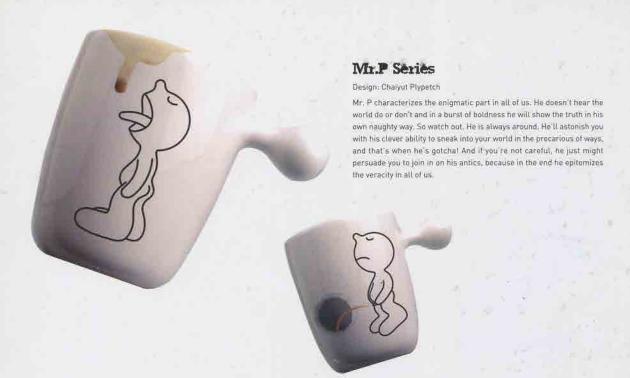

#### One Man Punked!

Mr. P has gone punked! This time, he has his tongue pierced to hold your key. You just can't resist sensing his new groovy spirit. The key holder is made from solid metal which you can assure that keys will never lose again, while Mr. P's body is made from soft texture plastic.

## One Man Key

It's never good to have too many keys on your key ring. And once you see the look on Mr. P's face, you will understand why. Standing back to carry the weight of what's hanging by the tip of his other "leg", Mr. P seems to tell you "the lighter, the better". So remember, use this key ring only with keys that open special tocks.