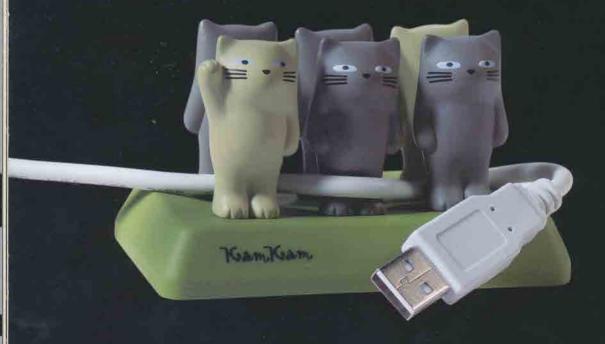

#### USB Radio

Turn the ferris wheel lightly to search for your favor channel. Enjoy the nice melody or happy voice to relax at your busy moment.

#### USB Speaker

PETS@work put the cannon into computer speaker design. Let's out break your personal concert anytime!

#### USB Fan

Pilot KamKam & DonDon fly into your workspace!

Propeller actually is a fant Just simply plug USB plug-in operation, fishing and DonDon watering its plant!

PETS @WORK TM
Kamkam & PonPon

Monitor Cleaner