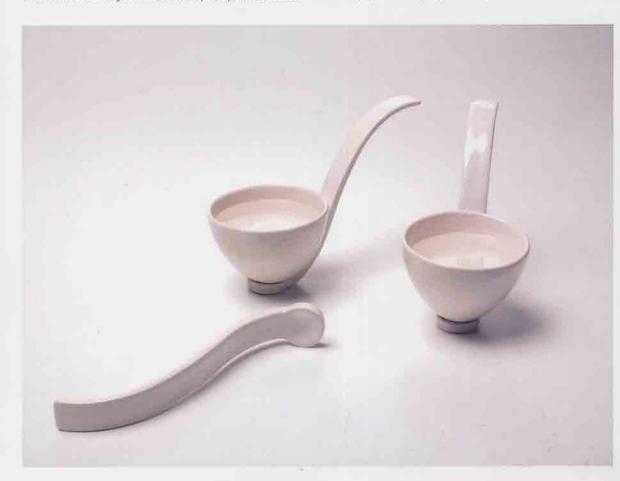

#### Swing Speen

Weight

From my point of view, people can feel the weight from shape, position, gravity and context. In this experience, I did the translation that the meaning of weight is coming from context which is included relation between each tableware.

Cup → Spoon \_ Dish

As my research, a cup is the most important when people are drinking a cup of tea. Sometimes, spoon and dish are not necessary to drink a cup of tea, and spoon has no role after the first stirring. Therefore, I want to say the importance of the role is the weight in the drinking context.

Cup = (Spoon + Dish )

Some people need a spoon without dish, a dish without spoon or both of them. Therefore, I design to adjust the weight of importance to this tea set that has same weight.

"Swing spoon"

"Swing Spoon" is come from usability of spoon-dish (Spoon + Dish). I had tried lots of shape to combine these two functions, but it is really hard to use to cup. This subtle curve shape spoon is not only easy to use as a spoon, but also has dish function.