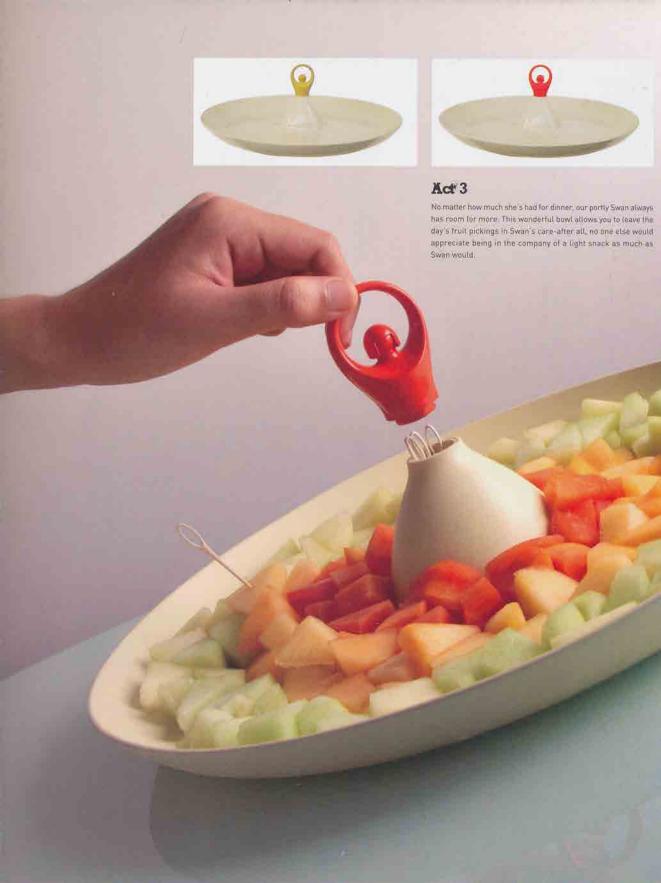

Bulging with pride, Swan's fascinating moves make her shine out among other containers on your kitchen shelf. As she joyously performs a ballet dance, the assortment of sweets tickles her from inside. But she's never scared of losing her most prized possession because they are all neatly contained in her jar of delight.