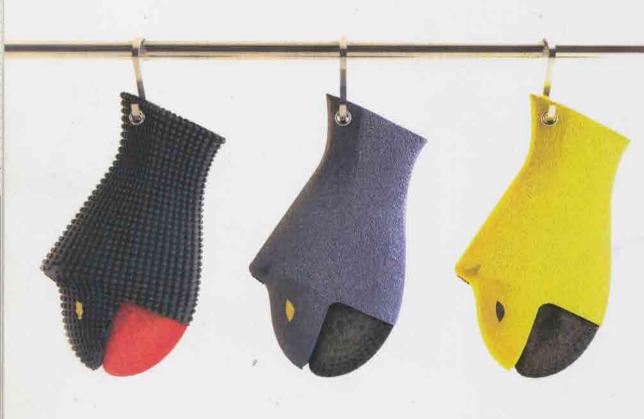

# Rybka Dishwashing Spengegleves

When you put the gloves on, you can feel the comfortable inside. The entire hand surface is textured to prevent slipping. There is a durable sponge and scrub on the finger side of Rypka. Enjoy washing your dishes faster and saving time with the incorporated sponge directly on your fingers!

The same adaptable and flexible glove can be used for both hands: