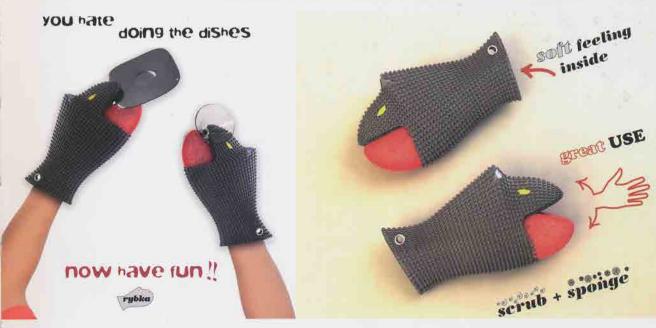

# Rybka Dishwashing Spengegleves

When you put the gloves on, you can feel the comfortable inside. The entire hand surface is textured to prevent slipping. There is a durable sponge and scrub on the finger side of Rypka. Enjoy washing your dishes faster and saving time with the incorporated sponge directly on your fingers!

The same adaptable and flexible glove can be used for both hands: