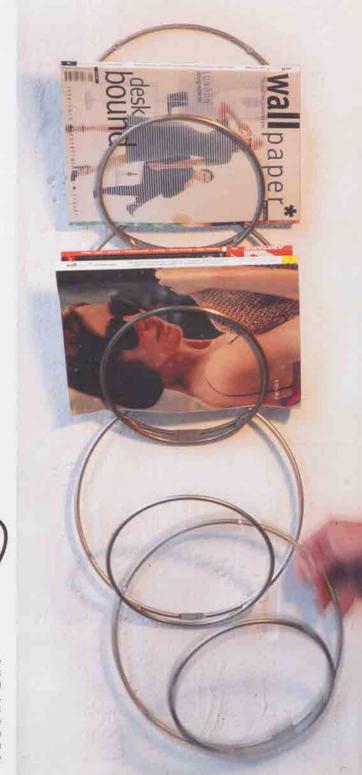

#### King King

A modular wall mounted magazine rack made up from just two nickel plated steel rings. Once one is fixed to a wall [using just two screws], it is possible to hang additional rings underneath. It is also possible to hang ring ring from the ceiling with multiple ring rings hanging underneath. Each ring ring canhold plenty of magazines.

#### Kinge

A minimal yet sculptural freestanding magazine rack made up from four nickel plated steel rings. It can hold plenty of magazines and is also easy to lift.