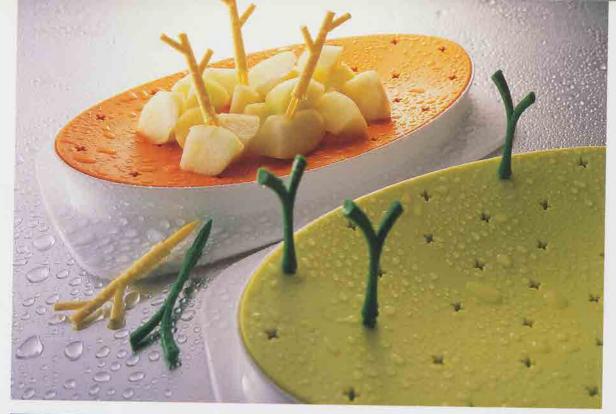

## LALU-Fruit Dish

Relishing a dish of fresh fruit after meal with your family and friends is always a pleasure moment. But the image of afterwards scattering of the cuttery and pool of water all over the place always pokes the eyes a little.

LALU gives you your family orchard at home. With its playful design, it not only solves the problem of the scattering cutlery by transforming them into our tree-like forks but also the ready-made holes on the dish provides a perfect place to allow you preparing your own presentation of treshness with our funky cuttery and your choice of fresh fruit. The memories of childhood of taking a stroll with Mum and Dad, playing games with friends at a little orchard nearby flows our vividly when you share a plate of fresh Garden Dish with everyone

When was the last time that you enjoyed a plate of freshly cut fruits at a orchard? Why not put down your work from the busy schedule for a moment and go to prepare a plate of mouth-watering fruits? To choose your favourite piece from the garden of plenty at your table, it is as if to revisit the memories of your favourite orchard at where you soaked in the sun, chatted away with laughters with friends and family.