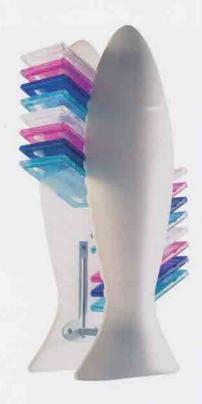

#### CD Rack Fish

Design: Momou

CD-Fish stand can hold up to 30 pcs of CD and can be folded up to save space and shipping cost. The 2 plastic blow moulding halves of the stand can be pulled apart by hands and secured in position by an innovative mechanism.