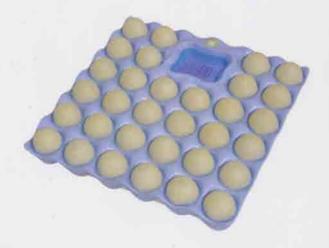

## Bathreem Egg Scale

Design: Leo Yiu

It can be a juke and fun for users with mass. The egg crate cover on the digital scale is made of thermoplastic rubber and is elastic and comfortable to stand on.