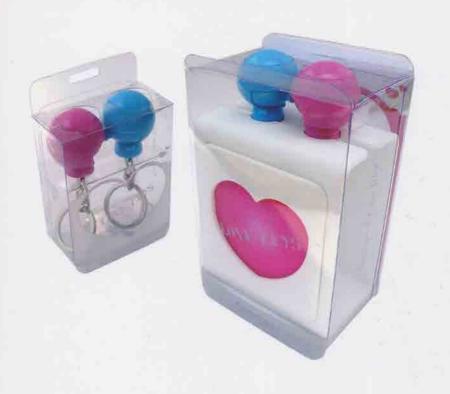

#### Hang Around

3 interesting styles key rings incarnated by KamKam & DonDon. Let's have Fun with KamKam & DonDon hang around anywhere anytime!

KamKam & DonDon share their favor "fish" and "bone" inside the mugs with you!