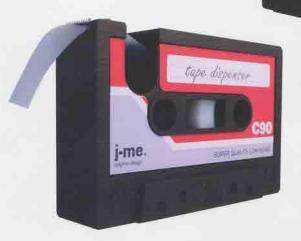

#### Tape Dispenser

The j-me tape dispenser uses two different objects that use the word 'tape' in different contexts. The fusion of music recording tape and sticky tape results in a piece of stationary lovers of retro iconography should not be without. Made of rubber, it uses this advantage to be weighty and non-stip. 'Small core' tape is easily installed, changed and cut on the metal cutting blade mounted in the top corner.