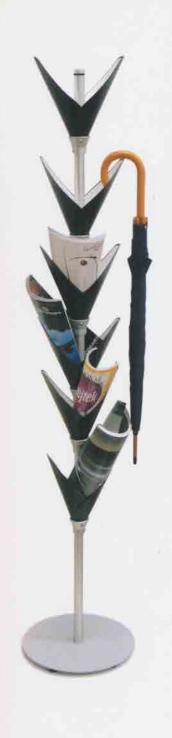

#### Kinge

A minimal yet sculptural freestanding magazine rack made up from four nickel plated steel rings. It can hold plenty of magazines and is also easy to lift.