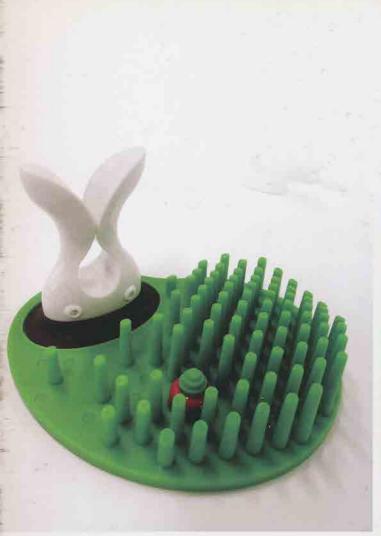

## The Seeker

Paper Weight / Card Holder / Pen Holder

The cute little rabbit with big and lovely eyes.

Always play hide-and-seek with you on your desk.

Let the little rabbit be a part of you daily life.

It will hold the name card or memo pad and keep you away from that messy

Take your guardian rabbit home; it will guide you through all that dull and boring office time.