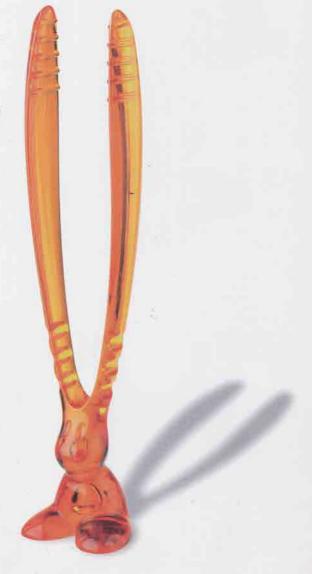

# Hav if Party Tengs

Design: CONVEX Design

Perfect for parties: HAV-IT is an indispensable tool when it comes to angling sausages, bread or cookies – or for serving salad. Where spoons fail, these pincers will safely transport food from bowl to plate without leaving a trail across the table!