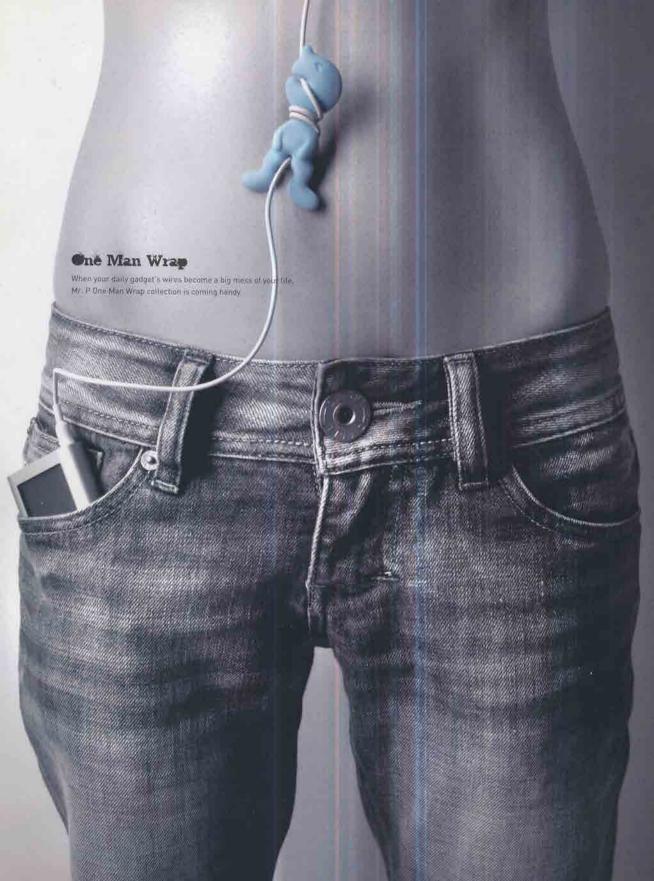

## One Man Key

It's never good to have too many keys on your key ring. And once you see the look on Mr. P's face, you will understand why. Standing back to carry the weight of what's hanging by the tip of his other "leg", Mr. P seems to tell you "the lighter, the better". So remember, use this key ring only with keys that open special tocks.