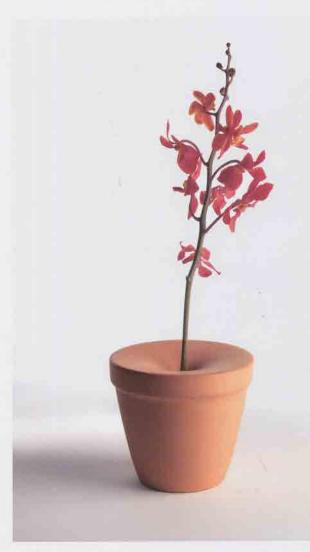

### Umbrella Pot

Design: Kouichi Okamoto

The rainwater is for the plant. An umbrella stand is united with a pot, which is made from "Tokoname-yaki", a kind of Japanese traditional ceramic

LIVING GEAR is a name dealing with living and the quality of living.