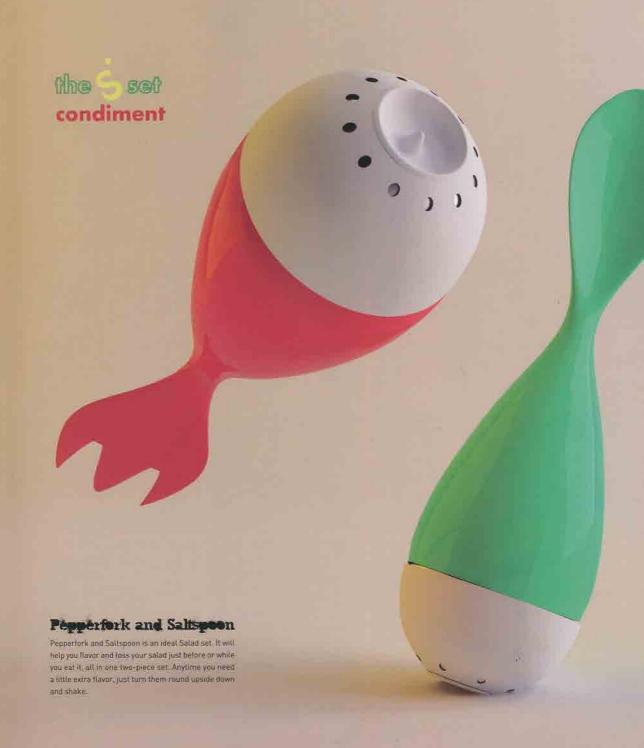

# Rybka Dishwashing Spengegleves

When you put the gloves on, you can feel the comfortable inside. The entire hand surface is textured to prevent slipping. There is a durable sponge and scrub on the finger side of Rypka. Enjoy washing your dishes faster and saving time with the incorporated sponge directly on your fingers!

The same adaptable and flexible glove can be used for both hands: