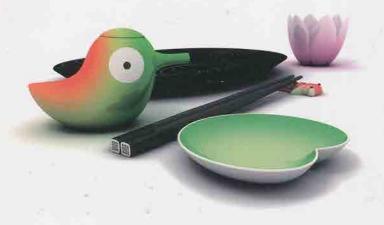

## Saled Cutieny

Design: Luca Trazzi

This tool set table includes Squid salad server, Snail spaghetti spoon, Seahorse spoon and Crocodile tong. The selection of different creatures for the design aimed to arouse greater interest to people who love natural food.

## Spaghetti Ladle Snai

Design Luca Trazzi

This tool set table includes Squid salad server, Snail spaghetti spoon, Seahorse spoon and Crocodile tong. The selection of different creatures for the design aimed to arouse greater interest to people who love natural food.