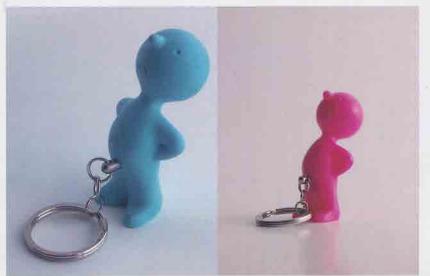

#### One Man Punked!

Mr. P has gone punked! This time, he has his tongue pierced to hold your key. You just can't resist sensing his new groovy spirit. The key holder is made from solid metal which you can assure that keys will never lose again, while Mr. P's body is made from soft texture plastic.