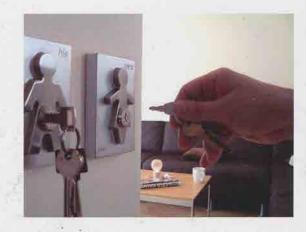

### His and Hers Keyholders

The contemporary design of the 'his & hers' key holder incorporates either a mate or female form, which is raised up against its background forming an interesting design aspect and clearly identifying who's keys are whose! The key holder is supplied with its own unique j-me key, which is then attached to your own set of keys. Just insert the j-me key in the lock to keep your keys safe until you need them next time.