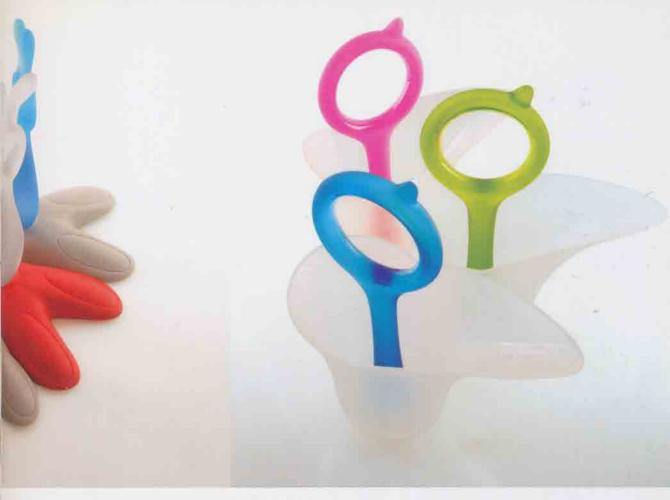

#### Hang Around

3 interesting styles key rings incarnated by KamKam & DonDon. Let's have Fun with KamKam & DonDon hang around anywhere anytime!

KamKam & DonDon share their favor "fish" and "bone" inside the mugs with you!