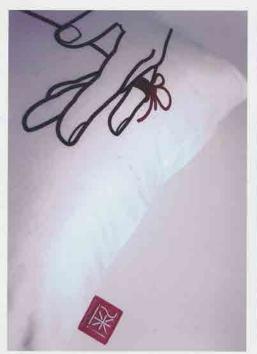

## Love-Pillowcase Pair

A thin red line, connects lovers and connects with the one that sleeps beside you. It is believed that everyone's pinkie has an invisible red line that leads to his/her lover. Lover's Pittowcase, designed by MILIFE, let you know that your lover, who is connected by this thin red line, is right beside you. With the secret pocket inside the pittow case, you can keep your personal belonging, or give your lover a little surprise!