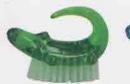

#### Bundee Nail Brush

Design: koziol Werksdesign

Not hands off, but hands on! This crocodite DUNDEE will get rid of dirty fingernails in no time. The rounded handle cradles comfortably in the hand, and the soft bristles do a great job of cleaning and gently massaging your skin.