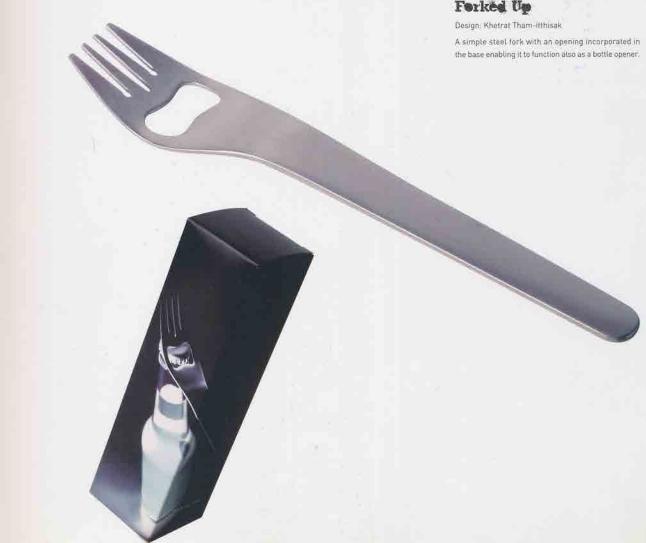

possession because they are all neatly contained in her jar of delight.

### Act 5

A long time ago, in an exotic land far away, there lived a lovely ballerina named Swan. All day she loved to sweep, clean, eat and dance gracefully around the house, hoping one day for her true love prince charming to come and help her clean, sweep and eat together happily ever after.











## Bog Lamp

Design: Chalyut Plypetch

Inspired by the fierce street dog who becomes tamed and friendly, this sleek designed table lamp brings your best friend on the table. Equipped with an On/Off switch and a 3-step-dimmer located in the head, the 'Dog Lamp' will glow with a lively light when touched. The head can be adjusted up and down. The body is made of plastic while the head is anodized blue aluminum.









## Saltepper

Design: Charyut Plypetch

It is a user-friendly integration of traditional salt and pepper shakers. Inspired by the identical forms of the Siamese Twin, the pair is attached yet separate. Convenient and easy to use, this single shaker is a minimal addition that gives maximum effect.

Saft is indicated by the minus [-] sign dispenser to remind less is best, while pepper is indicated by the plus [-] sign dispenser to encourage use for better health. Lids on either end make for easy refilling.











# Match Lamp

Design: Chaiyut Plypetch

A new creation in the art of illumination, Match Lamp is a museum exhibit in your own home. With a wooden stand and a plastic tip to resemble a giant matchstick leaning against your wall, Match Lamp is an enlightening installation piec