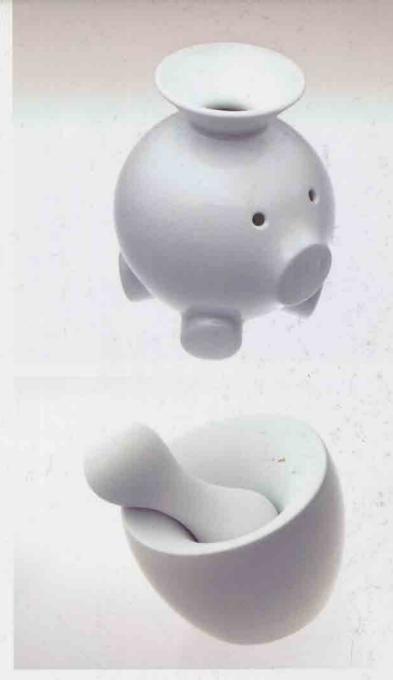

#### "Coink" Piggy Bank

Design: Scott Henderson

For centuries, the common piggy bank required the user to tediously and laboriously deposit coins one at a time through a thin coin slot. The COINK piggy bank in porcelain allows the user to quickly empty their pockets of change and deposit them in one shot through the COINK's easy-fill funnel.

When the pig is full, just dump out the coins through the same opening. Change is good!

#### "Full Contact" Spice Gringler

Design: Scott Henderson

A porcelain Mortar and Pestle. The profile shape of the pestle is coincidental to the inner shape of the mortar, so it produces a "full contact" effect, which is fun to hold, and efficient in it's grinding function. Visually, it looks as if the weight of the pestle is being enveloped by the mortar in an organic way.