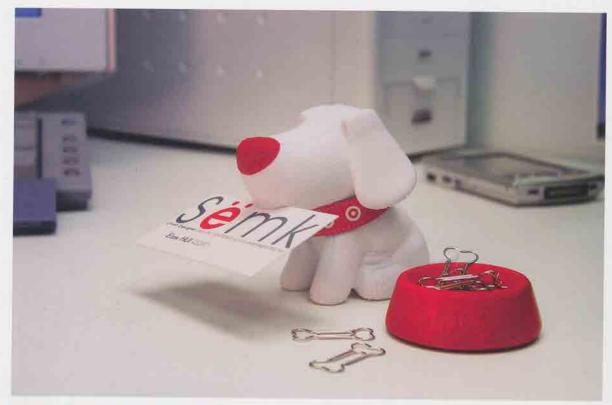

#### Clip Container

KamKam & DonDon 3D model not only can refresh your mind but also tidy up your workplace! The clip container set uses a magnetic KamKam & DonDon to handle a bowt of clip orderly.