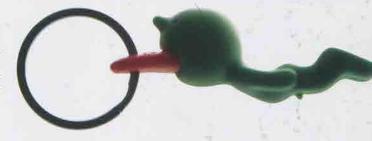

## One Man Key

It's never good to have too many keys on your key ring. And once you see the look on Mr. P's face, you will understand why. Standing back to carry the weight of what's hanging by the tip of his other "leg", Mr. P seems to tell you "the lighter, the better". So remember, use this key ring only with keys that open special tocks.