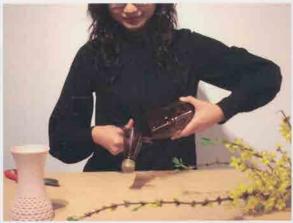

#### LACE

"The new yase"

A half vase shaped silicone which allows reusing and decorating different kinds of containers or bottles by your own imagination! Simply select a container or cut an empty used plastic bottle, such as the mineral water bottle and put the lace onto it, you can create a brand new vase for your surrounding.