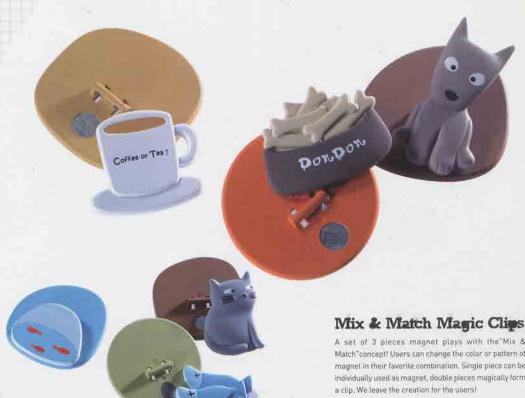

#### A set of 3 pieces magnet plays with the Mix &

Match"concept! Users can change the color or pattern of magnet in their favorite combination. Single piece can be individually used as magnet, double pieces magically form