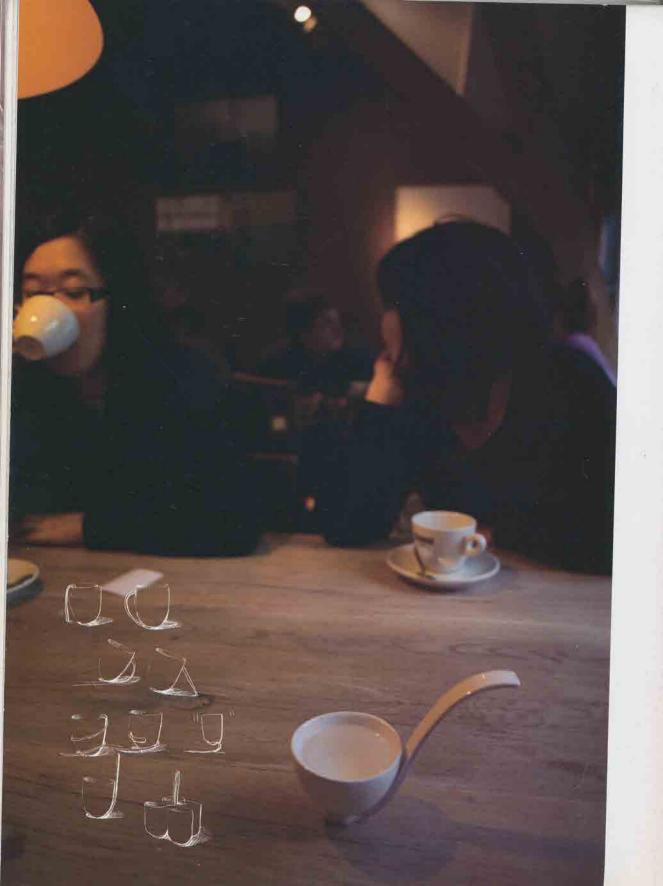

#### Swing Speen

Weight

From my point of view, people can feel the weight from shape, position, gravity and context. In this experience, I did the translation that the meaning of weight is coming from context which is included relation between each tableware.

Cup → Spoon \_ Dish

As my research, a cup is the most important when people are drinking a cup of tea. Sometimes, spoon and dish are not necessary to drink a cup of tea, and spoon has no role after the first stirring. Therefore, I want to say the importance of the role is the weight in the drinking context.

Cup = (Spoon + Dish )

Some people need a spoon without dish, a dish without spoon or both of them. Therefore, I design to adjust the weight of importance to this tea set that has same weight.

"Swing spoon"

"Swing Spoon" is come from usability of spoon-dish (Spoon + Dish). I had tried lots of shape to combine these two functions, but it is really hard to use to cup. This subtle curve shape spoon is not only easy to use as a spoon, but also has dish function.