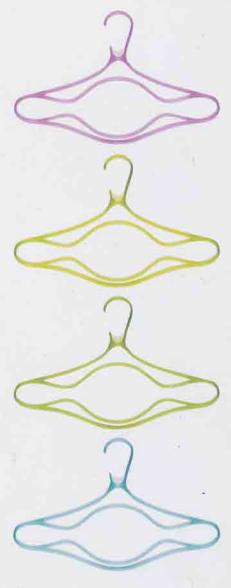

#### Grgo

Designi Karim Rashid

Orgo is the plastic hanger that is decorative in it self and can bear the light of day. Orgo is a new and colourful way to undress that brings life and pleasure to the wardrobe. Its organic shape is inviting, dynamic and functional and Orgo dresses your wardrobe up for display.