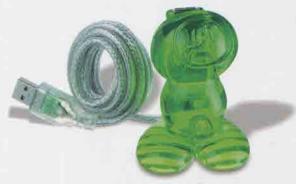

#### Neil USB Cable

Design: Seventh Sense

Neil positions a USB port on your desktop, putting an end to acrobatic antics underneath it. One end of the cable is simply plugged into the computer. Neil keeps the other end on his back as the waits patiently by the keyboard, ready for take-off!