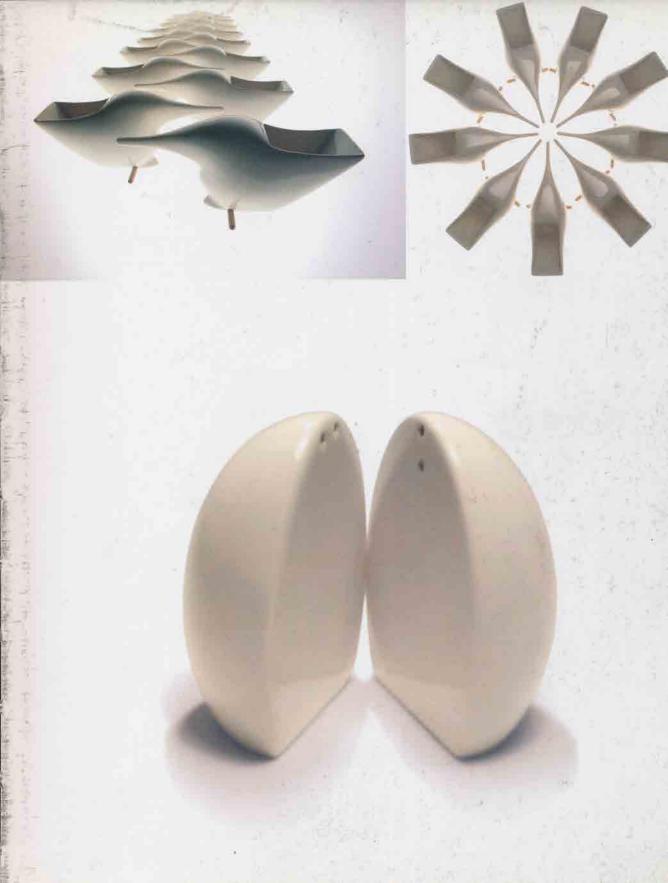

## S & P Shaker Set

Design: Yaroslav Rassadin

Who says pepper is always black? The holes in the angel and devil figures are the same size, so they're completely interchangeable. Even if your angel prefers it hot, the devil will still be worth its salt.