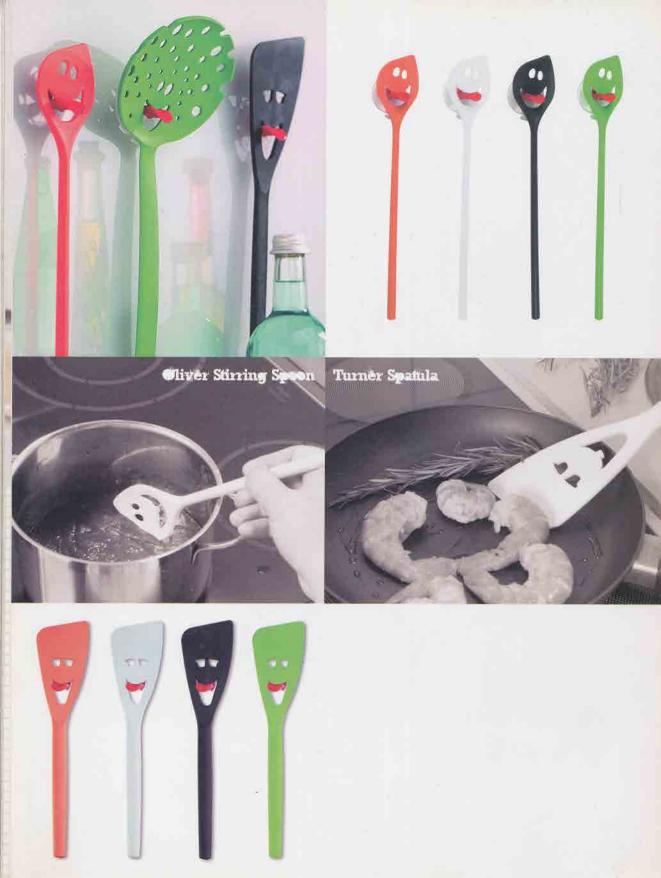

### Bonna, Cliver and Turner Cooking Utensil Ser

Design: Meyer Design

A cheerful trio for the kitchen! Oliver puts an end to scorched and encrusted sauces and soups. He'll get things stirring, whether it's oatmeal, chocolate pudding, tomato sauce – or his all-time favorite: minestrone.

Donna has holes in all the right places – ideal for draining dumplings, fishing out bay leaves, straining peas and much, much more.

Turner the spatula rushes to the rescue, scooping up eggs, steak, fried potatoes, and anything else that sizzles in the saucepan.

All three hang handily on their own wall rack between uses, ready for their next mission. The specially-made, high-quality plastic withstands temperatures of up to 220× C (428× F). What's more, the rack attaches to any smooth surface using the enclosed suction cup; for other surfaces, the set also comes complete with an adhesive strip.