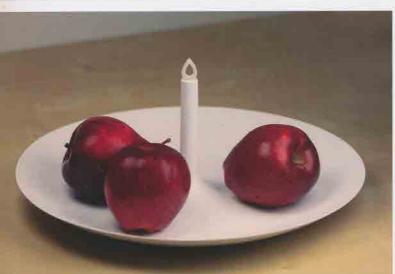

## Candle Light

The match replaces the plug and offers the energy continuously for the candle. 4 colors represent 4 different fragrances: Sweet Orange, Ocean Blue, Forest Green and Pink Rose. As time goes by, the fire of candles becomes feeble, like one small desk lamp. When the fire of candle is lif again, you can adjust the brightness by pruning the candlewick, it is a pleasant night-light with soothing fragrance.