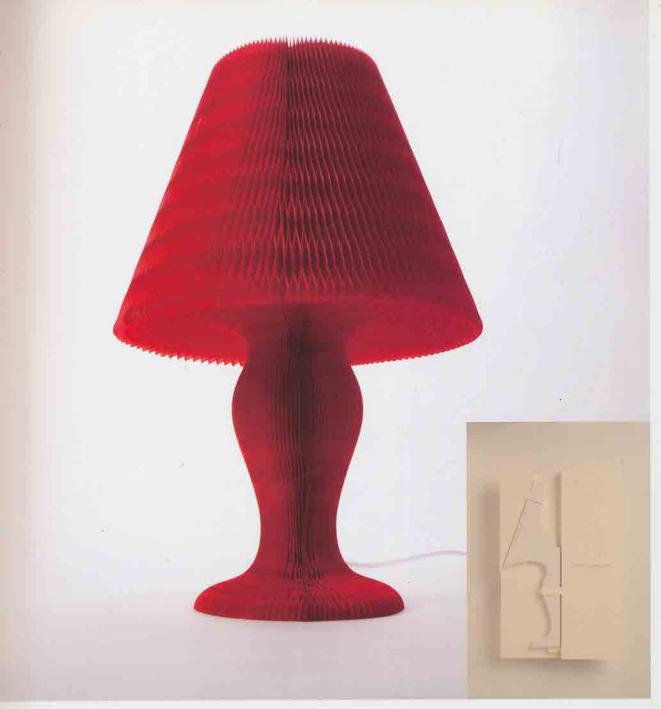

# Heneycemb Lamp

Design: Kouichi Okamoto

"Denguri paper", a local product of Shikoku region in Japan, is used for this shade of lamp, When it is packed, the thickness is about 2cm. And it can be a lamp shade when you open it and put together those edges by some pins.