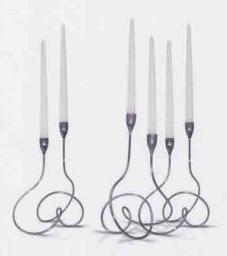

#### Leep

A simple yet beautiful candelabra made from solid brass wire that is plated with real gold/silver. The design is inspired by the Fibonacci curve that is seen throughout nature.

It can be used individually or interlinked in a cluster.