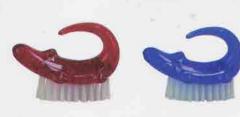

#### Bundee Nail Brush

Design: koziol Werksdesign

Not hands off, but hands on! This crocodite DUNDEE will get rid of dirty fingernails in no time. The rounded handle cradles comfortably in the hand, and the soft bristles do a great job of cleaning and gently massaging your skin.