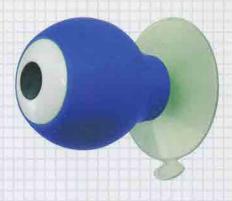

Design: Platt & Young

Now towels and bathrobes have their very own place to hangon handy hooks with a built-in surveillance system. Can be mounted using a suction cup or plastic plug and screw: