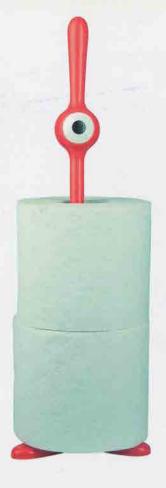

## Too Toiler Paper Holder

Design: Platt & Young / koziol

The intergalactic TP holder is the ideal counterpart to the TOO Brush. Welcome the bath as a must-see destination for every budding designer.