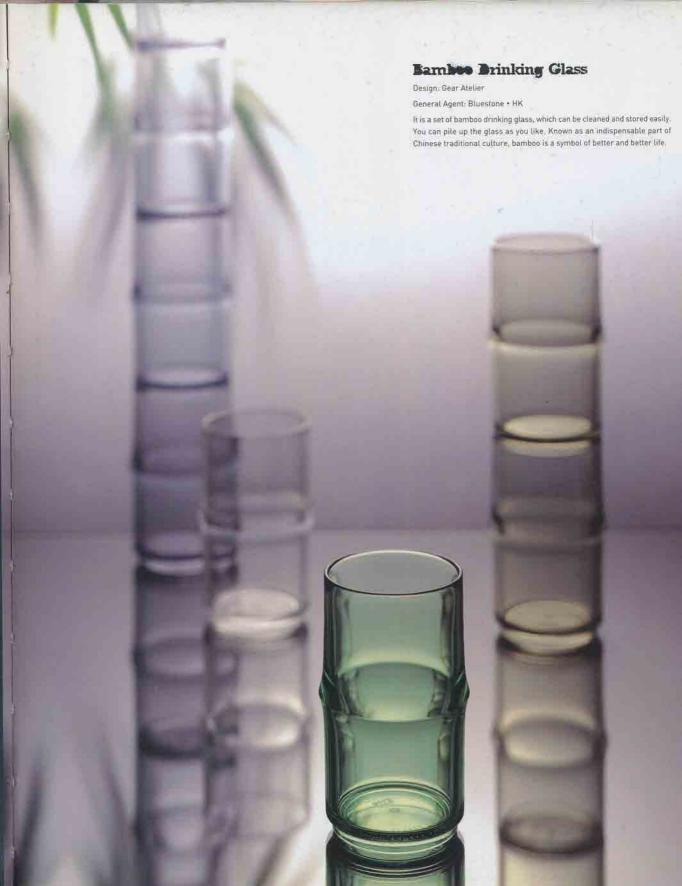

# Cach Grange Juicer

Design: Gear Aletier

General Agent: Bluestone • HK

The idea was inspired by potted cacti. Cacti orange juicer is of simple outline and practical function. It has been widety leatured in design textbooks all over the world.