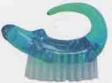

#### Bundee Nail Brush

Design: koziol Werksdesign

Not hands off, but hands on! This crocodite DUNDEE will get rid of dirty fingernails in no time. The rounded handle cradles comfortably in the hand, and the soft bristles do a great job of cleaning and gently massaging your skin.