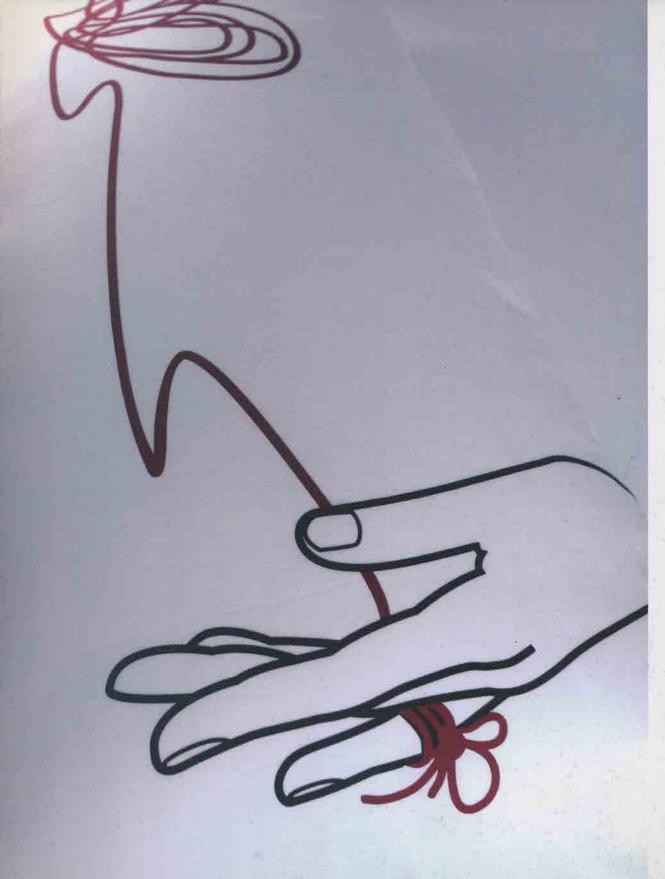

## Love-Pillowcase Pair

A thin red line, connects lovers and connects with the one that sleeps beside you. It is believed that everyone's pinkie has an invisible red line that leads to his/her lover. Lover's Pittowcase, designed by MILIFE, let you know that your lover, who is connected by this thin red line, is right beside you. With the secret pocket inside the pittow case, you can keep your personal belonging, or give your lover a little surprise!