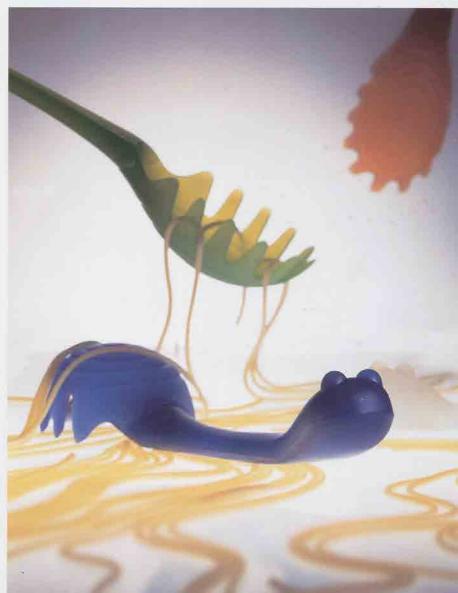

## Saled Cutieny

Design: Luca Trazzi

This tool set table includes Squid salad server, Snail spaghetti spoon, Seahorse spoon and Crocodile tong. The selection of different creatures for the design aimed to arouse greater interest to people who love natural food.

## Spaghetti Ladle Snai

Design Luca Trazzi

This tool set table includes Squid salad server, Snail spaghetti spoon, Seahorse spoon and Crocodile tong. The selection of different creatures for the design aimed to arouse greater interest to people who love natural food.