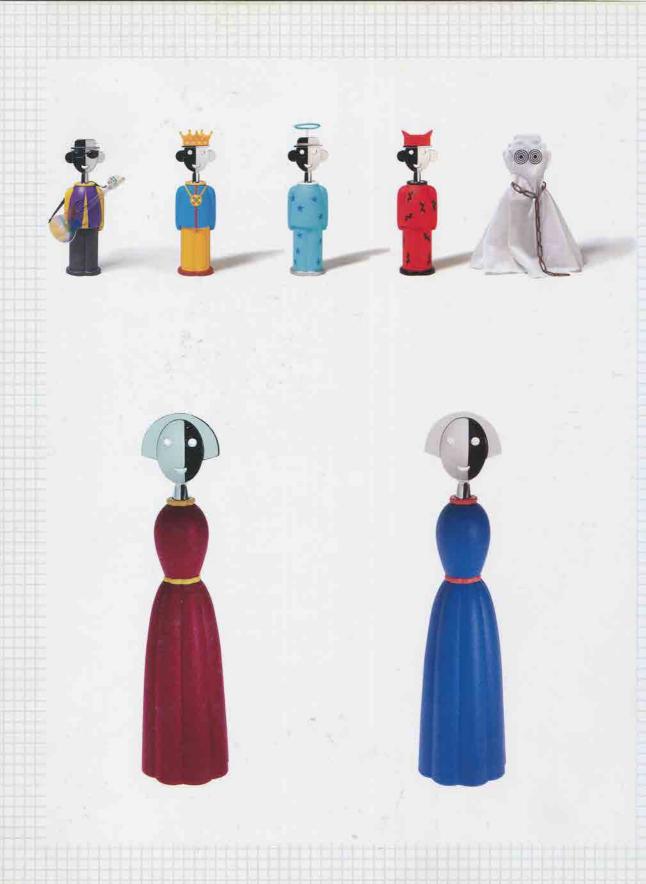

#### The Chin Family

Design: Stefano Giovannoni & Rumiko Takeda

"The Chin Family", a series of little characters, was created from the joint project between Alessi and the National Palace Museum in Taiwan. Each character carries a household function.

The Chin Family even represents a new example of playfutness, instead of being made with a single injection as usually happens with the moulding technology used for plastics, the characters/objects are instead printed on individual pieces as if they were wooden figures or porcelain dolls and the details on their clothing's oriental decorations are painted by hand.