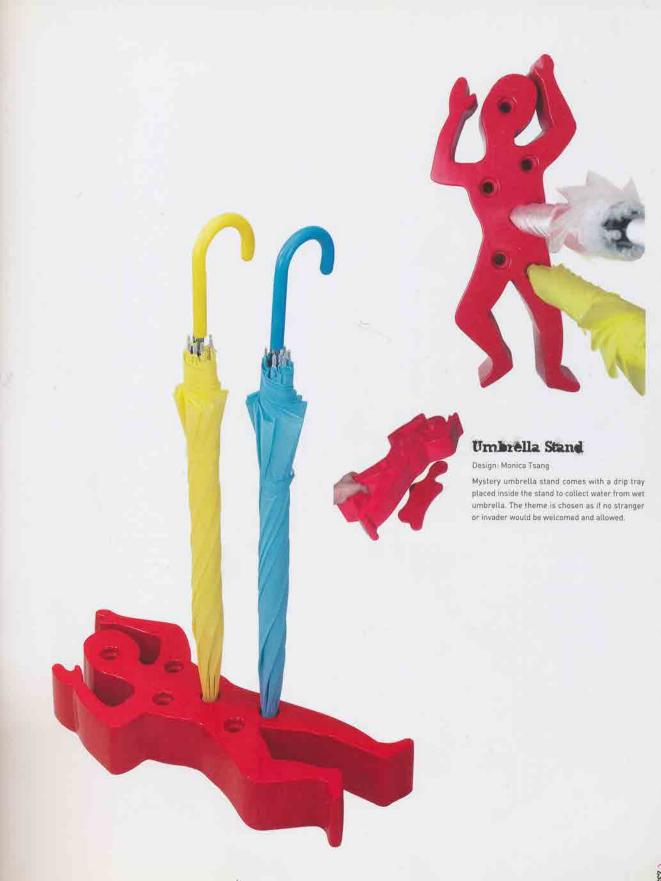

Children Cutlery

Design: What is That

The children cuttery is part of the collection with a theme with Wild Life animals. Monkey is active and is chosen for developing a set of cuttery that children love to use.







## Brush and Bustpan Tokey Circus

Design: Emmanuel Babled

The Tokey brush and dust pan shows a human face and can be painted with the decorations from different tribe.

## Nutcracker Squirrel

Design: Viceversa

Squirret has been a popular theme chosen for nutcracker, but the squirret is produced in solid atuminium casting for greater strength. The tail of squirret is larger for ease of cracking nuts by hand.

## Pelypus Clethes Rack

Design: BS Design

A polypus looks as if it can craw and fix itself on wall as well as holding clothes; bags, small objects at home.











Yeduo, literally means" leaf and flower" in Chinese.

"Leaf" represents life observing."

"Flower" symbolizes happiness of living experiences. Each of our design is not only made for practical use, but creates humorous, interesting life. Let everybody taste the life in depth!

Found in 1995, Yeduo design is an award-winning design firm based in Taipei, Taiwan Over 10 years exprerience in field of industrial design, Yeduo has provided clients with design and engineering solution that help them in getting successful products to market.

In 2006, Yeduo design has launched its own idea, product and living proposals has its own brand.

Designers from Yeduo carefully collected their daily touch of living with delicate mindset and turn their aspect of sense in to real stuff.

Let's see if y