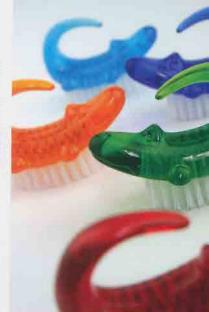

#### Bundee Nail Brush

Design: koziol Werksdesign

Not hands off, but hands on! This crocodite DUNDEE will get rid of dirty fingernails in no time. The rounded handle cradles comfortably in the hand, and the soft bristles do a great job of cleaning and gently massaging your skin.