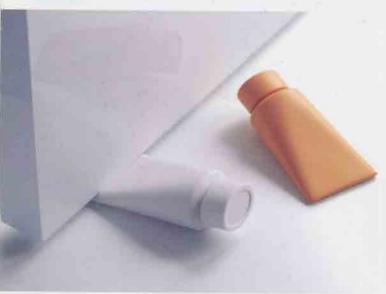

## TUBE Boor Stopper

This is a doorstopper in a shape of a paint tube. It is a product produced by a project to convert only the function, not its shape whose existence is taken for granted in a daily life.

The shape of tube is suitable for the use of a doorstopper. Moreover, such color variation as a paint tube makes our life happier.