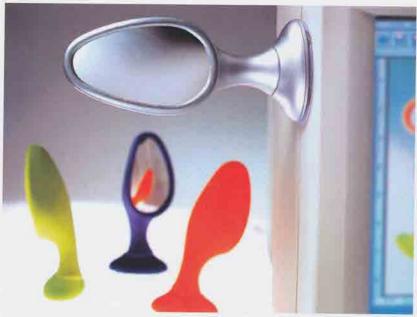

od.



## Spaghetti Ladle Snai

Design Luca Trazzi

This tool set table includes Squid salad server, Snail spaghetti spoon, Seahorse spoon and Crocodile tong. The selection of different creatures for the design aimed to arouse greater interest to people who love natural food.







#### Versediverse

Design: Nicolas le Moigne

Photo Credit: ECAL / Anoush Abrar

A screw-on-spoul that fits most carbonized drinks bottle and was designed to helps people reuse empty bottle as a watering can for better environmental protection.











#### CD Rack Fish

Design: Momou

CD-Fish stand can hold up to 30 pcs of CD and can be folded up to save space and shipping cost. The 2 plastic blow moulding halves of the stand can be pulled apart by hands and secured in position by an innovative mechanism.





## Computer Mirror

Design: Luca Trazzi

The computer mirror is to alert the user to excape from his private web page from seeing someone coming from his back.

## Feeding Bottle Cow

Design: Elisa Gargan, Terry Pecora

The feeding bottle with its lid and pattern so designed to associate with Cow.

## Bathreem Egg Scale

Design: Leo Yiu

It can be a juke and fun for users with mass. The egg crate cover on the digital scale is made of thermoplastic rubber and is elastic and comfortable to stand on.











### Egg Holder Octopus

Design: Luca Trazzi

The design was developed from a similar concept of the table tool set to a Polypus egg holder. Starfish salt and pepper shakers and Dolphin tooth pick dispenser. The head of the Polypus egg holder can be taken out and used as a salt shak