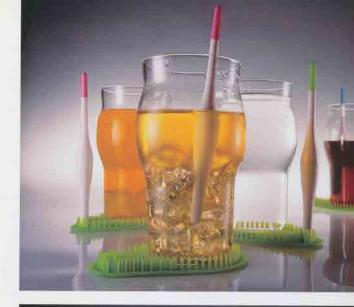

#### USB Fan

Pilot KamKam & DonDon fly into your workspace!

Propeller actually is a fant Just simply plug USB plug-in operation, fishing and DonDon watering its plant!

PETS @WORK TM
Kamkam & PonPon

Monitor Cleaner

The unexpected perfect monitor cleaner looks like a KamKam & DonDon doll!