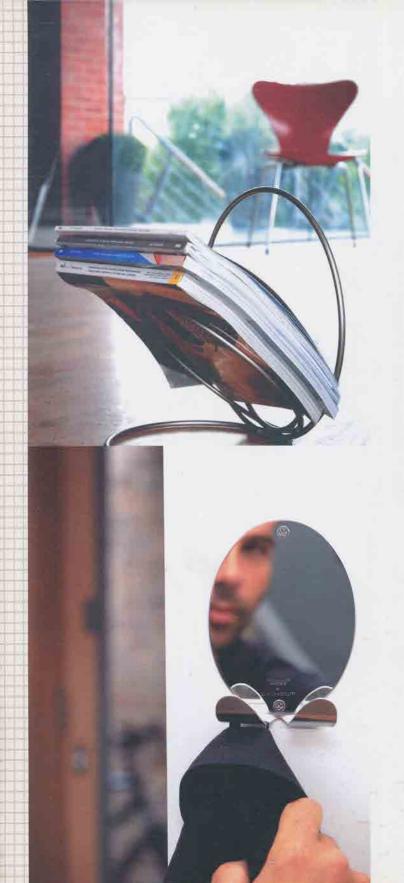

#### Kinge

A minimal yet sculptural freestanding magazine rack made up from four nickel plated steel rings. It can hold plenty of magazines and is also easy to lift.

#### Bee!

Stainless steel polished to a mirror quality combined with a coathook. Before grabbing your coat to leave the house, check our your appearance one last time (will show up spinach in your teeth, tooth paste on your tips, shaving loam on your ear...)