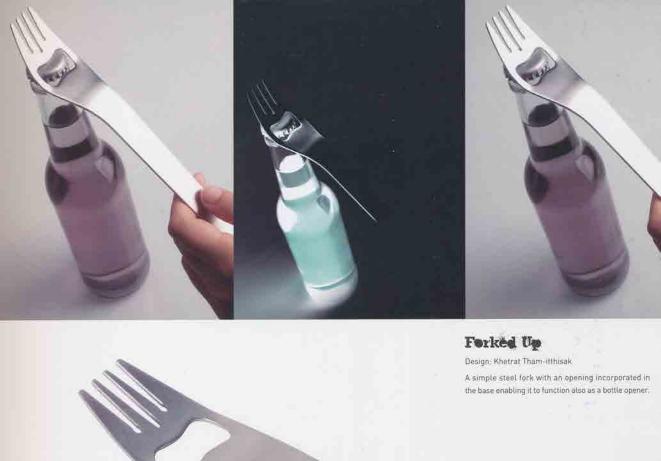

ed possession because they are all neatly contained in her jar of delight.

### Act 5

A long time ago, in an exotic land far away, there lived a lovely ballerina named Swan. All day she loved to sweep, clean, eat and dance gracefully around the house, hoping one day for her true love prince charming to come and help her clean, sweep and eat together happily ever after.











## Bog Lamp

Design: Chalyut Plypetch

Inspired by the fierce street dog who becomes tamed and friendly, this sleek designed table lamp brings your best friend on the table. Equipped with an On/Off switch and a 3-step-dimmer located in the head, the 'Dog Lamp' will glow with a lively light when touched. The head can be adjusted up and down. The body is made of plastic while the head is anodized blue aluminum.









## Saltepper

Design: Charyut Plypetch

It is a user-friendly integration of traditional salt and pepper shakers. Inspired by the identical forms of the Siamese Twin, the pair is attached yet separate. Convenient and easy to use, this single shaker is a minimal addition that gives maximum effect.

Saft is indicated by the minus [-] sign dispenser to remind less is best, while pepper is indicated by the plus [-] sign dispenser to encourage use for better health. Lids on either end make for easy refilling.











# Match Lamp

Design: Chaiyut Plypetch

A new creation in the art of illumination, Match Lamp is a museum exhibit in your own home. With a wooden stand and a plastic tip to resemble a giant matchstick leaning against your wall, Match Lamp is an enlightening installation pi