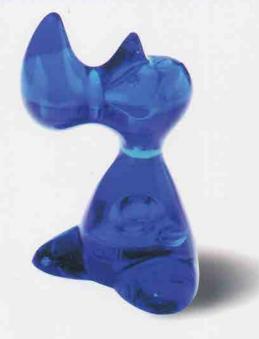

#### Nelli Glasses Stand

Design: Seventh Sense

Glasses, glasses, where are those ... reading glasses? Nelli keeps spectacles safely todged on her horns – and serves as a homing device on desks, sideboards and bathroom shelves.. Seeing is believing.