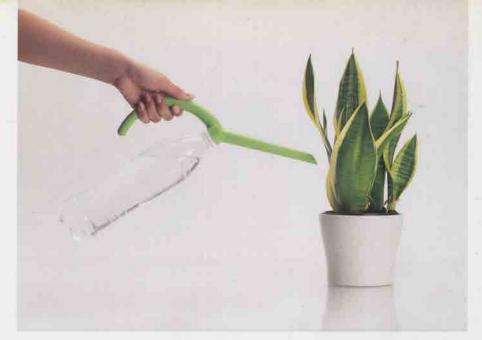

#### Versediverse

Design: Nicolas le Moigne

Photo Credit: ECAL / Anoush Abrar

A screw-on-spoul that fits most carbonized drinks bottle and was designed to helps people reuse empty bottle as a watering can for better environmental protection.