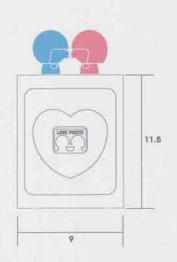

#### Hang Around

3 interesting styles key rings incarnated by KamKam & DonDon. Let's have Fun with KamKam & DonDon hang around anywhere anytime!

KamKam & DonDon share their favor "fish" and "bone" inside the mugs with you!