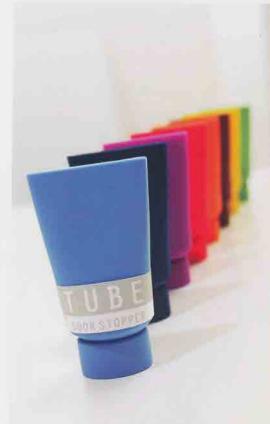

## TUBE Boor Stopper

This is a doorstopper in a shape of a paint tube. It is a product produced by a project to convert only the function, not its shape whose existence is taken for granted in a daily life.

The shape of tube is suitable for the use of a doorstopper. Moreover, such color variation as a paint tube makes our life happier.