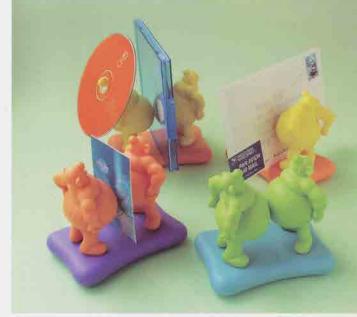

#### Photo Holder

Magician KamKam & DonDon conjured 4 playing cards from their magic hats, for posting up your lovely Pets photos!