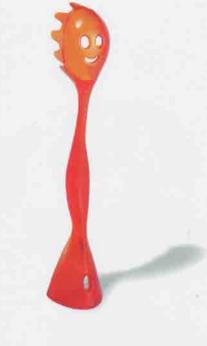

#### Swing Speen

Weight

From my point of view, people can feel the weight from shape, position, gravity and context. In this experience, I did the translation that the meaning of weight is coming from context which is included relation between each tableware.

Cup → Spoon \_ Dish

As my research, a cup is the most important when people are drinking a cup of tea. Sometimes, spoon and dish are not necessary to drink a cup of tea, and spoon has no role after the first stirring. Therefore, I want to say the importance of the role is the weight in the drinking context.

Cup = (Spoon + Dish )

Some people need a spoon without dish, a dish without spoon or both of them. Therefore, I design to adjust the weight of importance to this tea set that has same weight.

"Swing spoon"

"Swing Spoon" is come from usability of spoon-dish (Spoon + Dish). I had tried lots of shape to combine these two functions, but it is really hard to use to cup. This subtle curve shape spoon is not only easy to use as a spoon, but also has dish function.