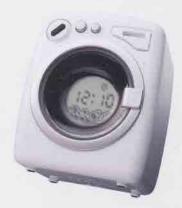

#### Washing Machine Alarm Cleck

Washing Machine alarm clock with 4 different music and vibrating alarm function.