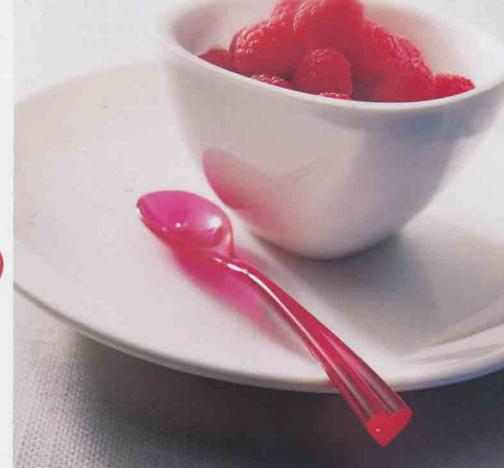

#### Swing Speen

Weight

From my point of view, people can feel the weight from shape, position, gravity and context. In this experience, I did the translation that the meaning of weight is coming from context which is included relation between each tableware.

Cup → Spoon \_ Dish

As my research, a cup is the most important when people are drinking a cup of tea. Sometimes, spoon and dish are not necessary to drink a cup of tea, and spoon has no role after the first stirring. Therefore, I want to say the importance of the role is the weight in the drinking context.

Cup = (Spoon + Dish )

Some people need a spoon without dish, a dish without spoon or both of them. Therefore, I design to adjust the weight of importance to this tea set that has same weight.

"Swing spoon"

"Swing Spoon" is come from usability of spoon-dish (Spoon + Dish). I had tried lots of shape to combine these two functions, but it is really hard to use to cup. This subtle curve shape spoon is not only easy to use as a spoon, but also has dish function.