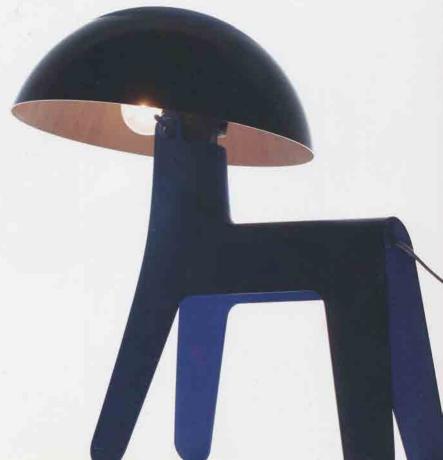

## Bog Lamp

Design: Chalyut Plypetch

Inspired by the fierce street dog who becomes tamed and friendly, this sleek designed table lamp brings your best friend on the table. Equipped with an On/Off switch and a 3-step-dimmer located in the head, the 'Dog Lamp' will glow with a lively light when touched. The head can be adjusted up and down. The body is made of plastic while the head is anodized blue aluminum.