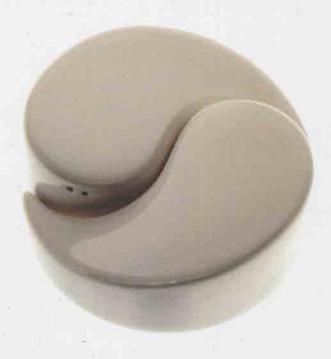

### DUAL

The main concept of this project was to reduce the ecological and economic burdens by using only one casting mold to make component units of a complete product. After researching numerous shapes, finally it was formed just like the symbol of the Yin-yang which was not intended at the beginning of the design process. Users can make various combinations as their wishes, 2-piece or 3-piece Yin-yang or single tumblers.