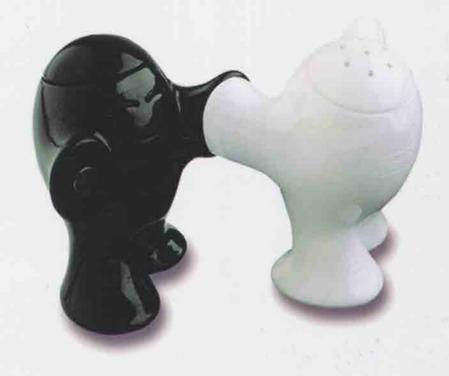

## S & P Shaker Set

Design: Yaroslav Rassadin

Who says pepper is always black? The holes in the angel and devil figures are the same size, so they're completely interchangeable. Even if your angel prefers it hot, the devil will still be worth its salt.