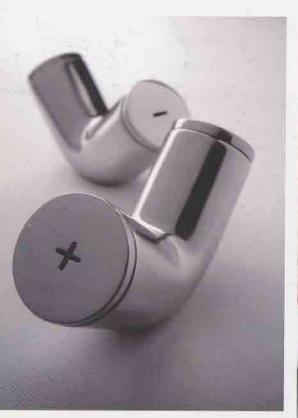

## Saltepper

Design: Charyut Plypetch

It is a user-friendly integration of traditional salt and pepper shakers. Inspired by the identical forms of the Siamese Twin, the pair is attached yet separate. Convenient and easy to use, this single shaker is a minimal addition that gives maximum effect.

Saft is indicated by the minus [-] sign dispenser to remind less is best, while pepper is indicated by the plus [-] sign dispenser to encourage use for better health. Lids on either end make for easy refilling.