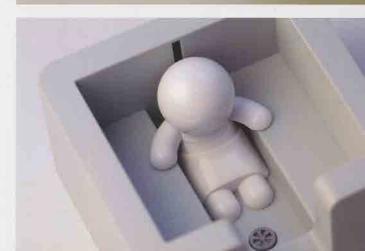

#### Tape Dispenser

The j-me tape dispenser uses two different objects that use the word 'tape' in different contexts. The fusion of music recording tape and sticky tape results in a piece of stationary lovers of retro iconography should not be without. Made of rubber, it uses this advantage to be weighty and non-stip. 'Small core' tape is easily installed, changed and cut on the metal cutting blade mounted in the top corner.