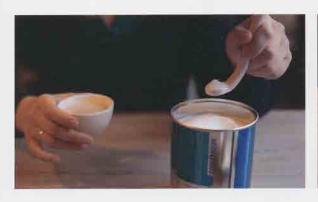

#### Swing Speen

Weight

From my point of view, people can feel the weight from shape, position, gravity and context. In this experience, I did the translation that the meaning of weight is coming from context which is included relation between each tableware.

Cup → Spoon \_ Dish

As my research, a cup is the most important when people are drinking a cup of tea. Sometimes, spoon and dish are not necessary to drink a cup of tea, and spoon has no role after the first stirring. Therefore, I want to say the importance of the role is the weight in the drinking context.

Cup = (Spoon + Dish )

Some people need a spoon without dish, a dish without spoon or both of them. Therefore, I design to adjust the weight of importance to this tea set that has same weight.

"Swing spoon"

"Swing Spoon" is come from usability of spoon-dish (Spoon + Dish). I had tried lots of shape to combine these two functions, but it is really hard to use to cup. This subtle curve shape spoon is not only easy to use as a spoon, but also has dish function.