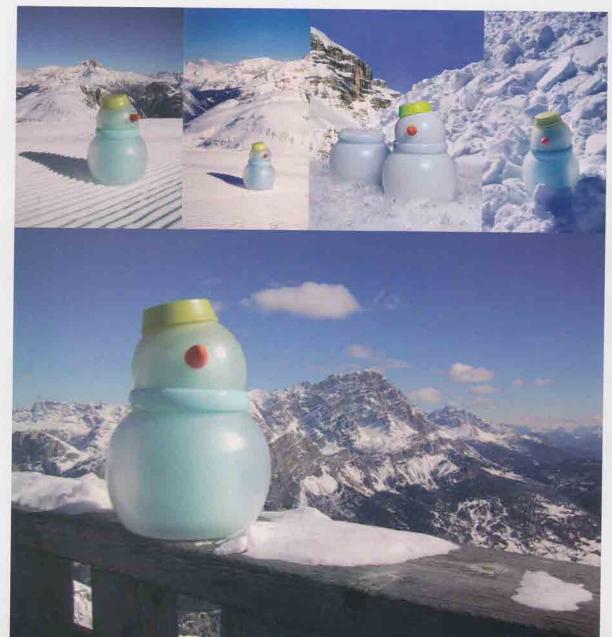

#### Snewman

Design: Gear Atelier Limited General Agent: Bluestone • HK

It appears as a lovely snowman, which is quite different from traditional food container. Not only can you store food like biscuits, but also keep frozen products for 4 hours.