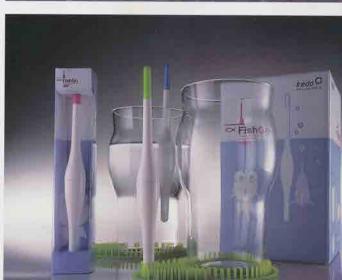

#### USB Fan

Pilot KamKam & DonDon fly into your workspace!

Propeller actually is a fant Just simply plug USB plug-in operation, fishing and DonDon watering its plant!

PETS @WORK TM
Kamkam & PonPon

Monitor Cleaner

The unexpected perfect monitor cleaner looks like a KamKam & DonDon doll!