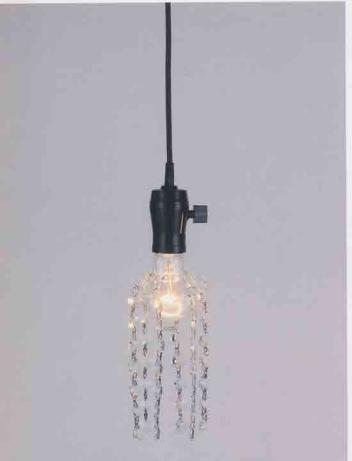

# Chandelier Bulb

Design: Kouichi Okamoto

Please put the ring of glass, which is attached with some hooks, onto the light bulb. And hang some chandelier parts made from crystal to the hooks. The light bulb is not included. Please use the light bulb from your country.