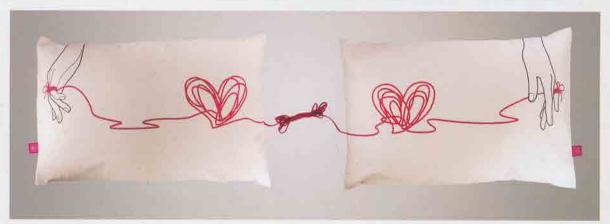

## Love-Pillowcase Pair

A thin red line, connects lovers and connects with the one that sleeps beside you. It is believed that everyone's pinkie has an invisible red line that leads to his/her lover. Lover's Pittowcase, designed by MILIFE, let you know that your lover, who is connected by this thin red line, is right beside you. With the secret pocket inside the pittow case, you can keep your personal belonging, or give your lover a little surprise!