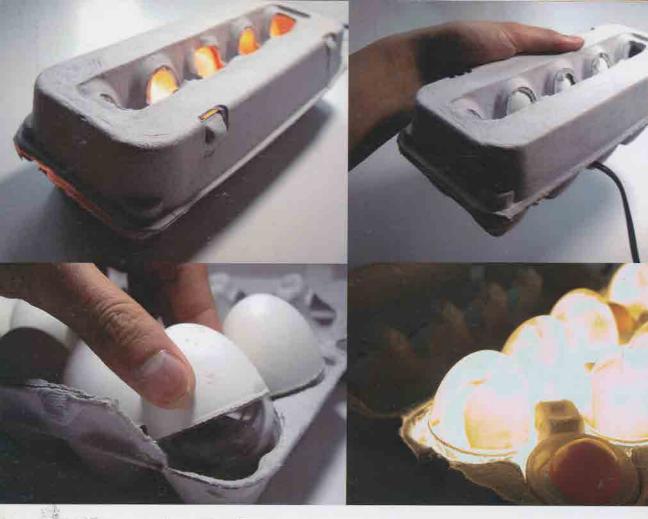

ate or female form, which is raised up against its background forming an interesting design aspect and clearly identifying who's keys are whose! The key holder is supplied with its own unique j-me key, which is then attached to your own set of keys. Just insert the j-me key in the lock to keep your keys safe until you need them next time.









I'm international designer. I've been staying at Eindhoven, The Netherlands after graduate my former school Yonsei University in South Korea. I've been doing design projects as a freelancer. Nowadays, I'm writing about the Netherlands design, having a small atelier, and study more at Design Academy Eindhoven. I think design is communication with people and designer, and I'm always looking for my own identity for this until die.

——Joonsoo Kim





# Bedside Lamp "Smart Egg"

The idea of this lamp was come from metaphor and ready-made. It just like comfortable lamp with sleepy eggs. Functionally, it is convenient to set up for your preferences with exchangeable electric bulb module. Besides, it is made of natural resources for environment such as paper and glass.





# I'm too sad to separate-Mug Cup

At this project, I was trying to make idea from 2 keywords: "Weight and Tableware"

My own translation was that the weight is come from 'Gravity'. Then, I had research about how the object looks like when they are falling down. Besides, how it feels when they are falling down 'Fear, Surprise, Interesting...'

Consequently, I made the cup which looks like the moment of falling down, and it was providing special emotion to people.