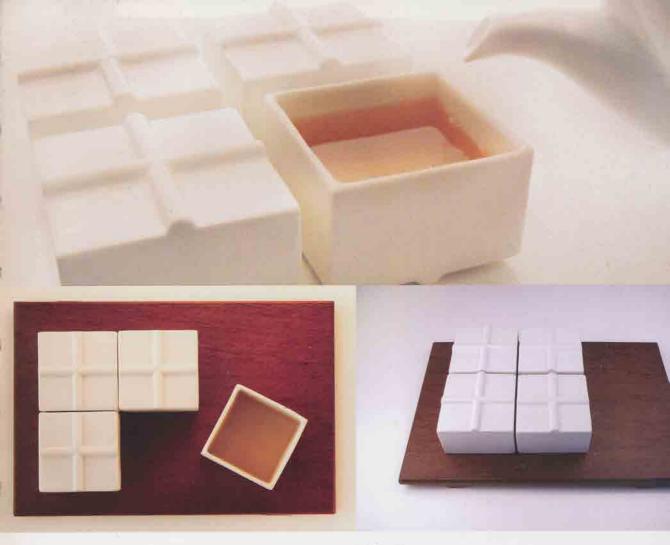

## Tofu Cup

The idea is from one of the most traditional food ingredients in Chinese cuisine. Tofu. Display it on your table and you will enjoy the visual impact of Asian authentic feel. Reverse the tofu and you get yourself some extremely unique cups. Serve your friends and families your favorite oclong or black tea and you will all indulge in the peaceful and charming life style!