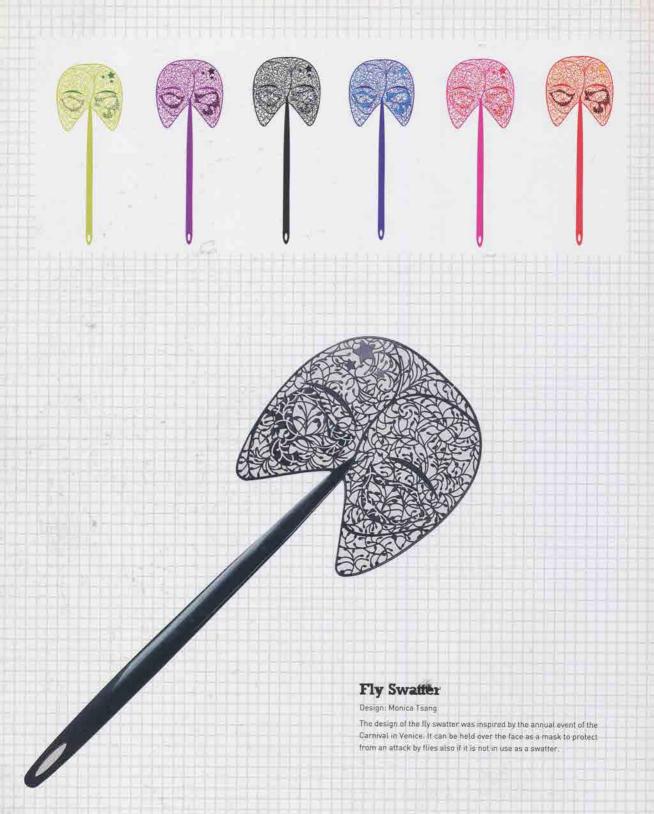

# JUST FOR FUN

Creative/Amusing/Functional/Baily-used

Simplicity and functionality are the basic design concepts of Adda Products Ltd. Its product lines cater for different aspects of life. In addition to its innovative Bacchus wine accessories and hookoo personalised home storage and decoration systems, our company has launched a latest product line, petsidwork, which is a result of creativity and sensitivity. Meant to create balance, harmony and comfort in the working environment, the items are modelled after cats and dogs. The feline character in the series is named "KamKam", while the canine character is known as "DonDon". Each product imitates the delicate movements and behavioural responses of the animal concerned, creating fun for its users.