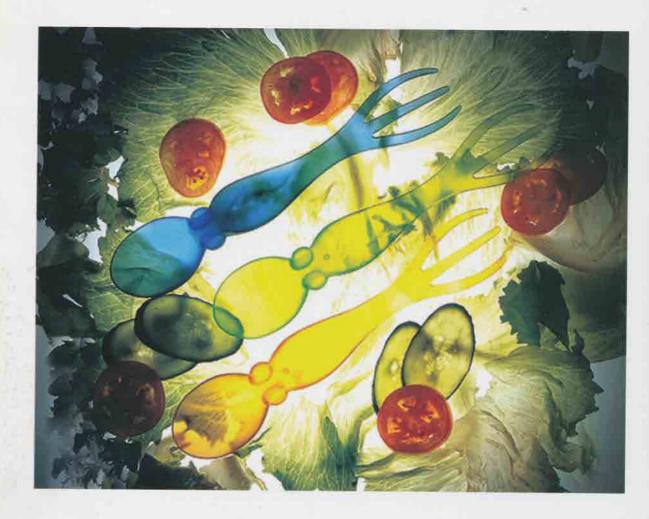

## Saled Cutieny

Design: Luca Trazzi

This tool set table includes Squid salad server, Snail spaghetti spoon, Seahorse spoon and Crocodile tong. The selection of different creatures for the design aimed to arouse greater interest to people who love natural food.

## Spaghetti Ladle Snai

Design Luca Trazzi

This tool set table includes Squid salad server, Snail spaghetti spoon, Seahorse spoon and Crocodile tong. The selection of different creatures for the design aimed to arouse greater interest to people who love natural food.