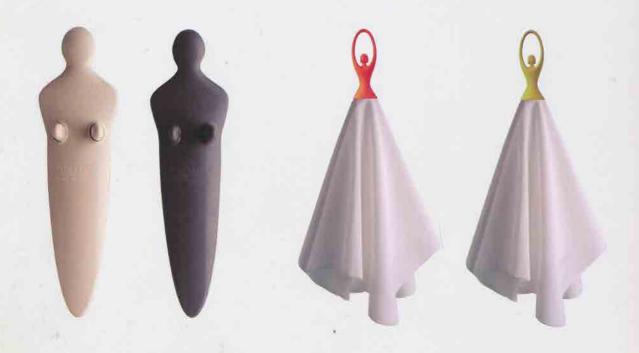

## Swan Stery

Design: Chaiyut Plypetch

A long time ago, in an exotic land far away, there lived a lovely balterina named Swan. All day she loved to sweep, clean, eat and dance gracefully around the house, hoping one day for her true love prince charming to come and help her clean, sweep and eat together happily ever after.

#### Act 1

Swan is the most elegant dust sweeper to ever grace your living room. Lithely she moves like a butterfly to collect bits and pieces strewn across the floor. As she sweeps the mound of unwanted dust onto one side, she linishes her job by scooping it all up onto her dust tray and transfers it straight to the bin.

## Act 2

This very clever towel hanger only works as Swan is in her dancing partner's arms. Simply place the hand towel between the dancing couple and let them enjoy being in each other's arms. If Swan is separated from her partner, the hand towel can be removed if you wish.

Bulging with pride, Swan's fascinating moves make her shine out among other containers on your kitchen shelf. As she joyously performs a ballet dance, the assortment of sweets tickles her from inside. But she's never scared of losing her most prized possession because they are all neatly contained in her jar of delight.