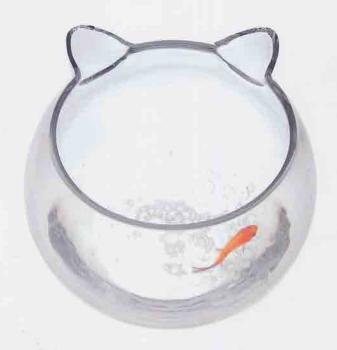

#### Nine Lives Fish Bowl

Design: Tony Baxter

The Mint "Nine Lives Fish Bowl" is a blown glass habitat for your favorite pet fish. A true metaphor for the food chain, the fish will rest in peace inside of the feline's full belly. It is also great for displaying flowers, candy, or condorns.