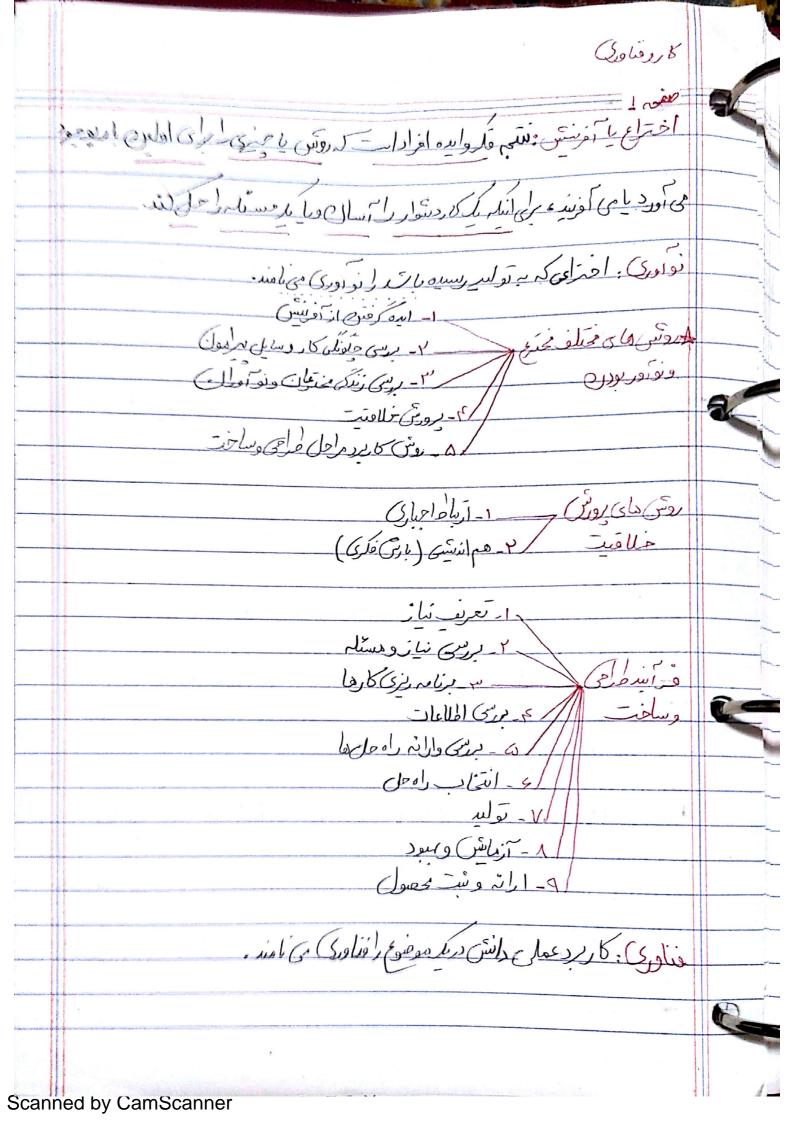

| معراف کار آوزی و الله کار آوزی ملائی می در تا وجا لیدی ایستی