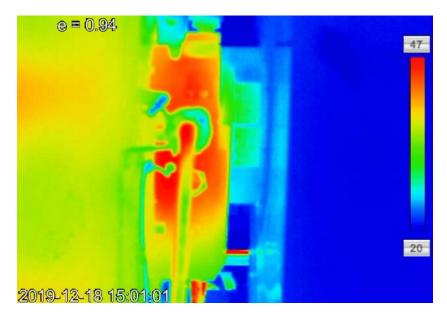

HP Gas Compressor Package (M-12820C) - NDE Bearing

HP Gas Compressor Package (M-12820C) - DE Bearing

HP Gas Compressor Package (PK-12820C) - Gearbox

HP Gas Compressor Package (PK-12820C) - Compressor

|              | Previous Temp<br>12-Dec-2019                                                                                                                                        | Current Temp<br>18-Dec-2019 | ΔT (C) | Allowable Temp<br>(Bearing Housing /<br>Electro-motor) |
|--------------|---------------------------------------------------------------------------------------------------------------------------------------------------------------------|-----------------------------|--------|--------------------------------------------------------|
| Electromotor | 56                                                                                                                                                                  | 52                          | -4     | 80 / 120                                               |
| Gearbox      | 70                                                                                                                                                                  | 69                          | -1     | -                                                      |
| Compressor   | 81                                                                                                                                                                  | 104                         | +23    | 130                                                    |
| Comment      | Heat distribution status and temperature values are normal.<br>Hot spots are found in some pipping and flange areas. This can<br>be caused by decreasing thickness. |                             |        |                                                        |