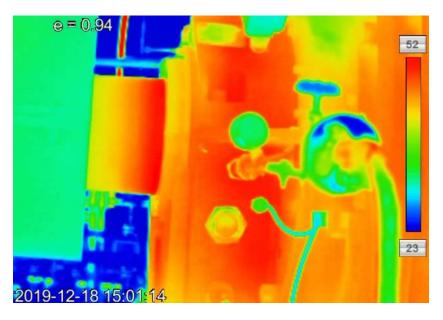

HP Gas Compressor Package (M-12820C) - NDE Bearing

HP Gas Compressor Package (M-12820C) - DE Bearing

HP Gas Compressor Package (PK-12820C) - Gearbox

HP Gas Compressor Package (PK-12820C) - Compressor

|              | Previous Temp<br>12-Dec-2019                                                                                                                                        | Current Temp<br>18-Dec-2019 | ΔT (C) | Allowable Temp<br>(Bearing Housing /<br>Electro-motor) |
|--------------|---------------------------------------------------------------------------------------------------------------------------------------------------------------------|-----------------------------|--------|--------------------------------------------------------|
| Electromotor | 56                                                                                                                                                                  | 52                          | -4     | 80 / 120                                               |
| Gearbox      | 70                                                                                                                                                                  | 69                          | -1     | -                                                      |
| Compressor   | 81                                                                                                                                                                  | 104                         | +23    | 130                                                    |
| Comment      | Heat distribution status and temperature values are normal.<br>Hot spots are found in some pipping and flange areas. This can<br>be caused by decreasing thickness. |                             |        |                                                        |