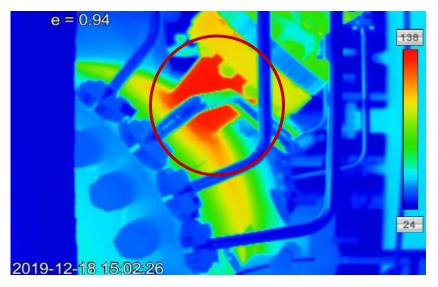

HP Gas Compressor Package (M-12820C) - NDE Bearing

HP Gas Compressor Package (M-12820C) - DE Bearing

HP Gas Compressor Package (PK-12820C) - Gearbox

HP Gas Compressor Package (PK-12820C) - Compressor

|              | Previous Temp<br>12-Dec-2019                                                                                                                                        | Current Temp<br>18-Dec-2019 | ΔT (C) | Allowable Temp<br>(Bearing Housing /<br>Electro-motor) |
|--------------|---------------------------------------------------------------------------------------------------------------------------------------------------------------------|-----------------------------|--------|--------------------------------------------------------|
| Electromotor | 56                                                                                                                                                                  | 52                          | -4     | 80 / 120                                               |
| Gearbox      | 70                                                                                                                                                                  | 69                          | -1     | -                                                      |
| Compressor   | 81                                                                                                                                                                  | 104                         | +23    | 130                                                    |
| Comment      | Heat distribution status and temperature values are normal.<br>Hot spots are found in some pipping and flange areas. This can<br>be caused by decreasing thickness. |                             |        |                                                        |