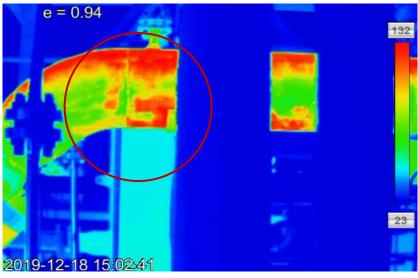

HP Gas Compressor Package (M-12820C) - NDE Bearing

HP Gas Compressor Package (M-12820C) - DE Bearing

HP Gas Compressor Package (PK-12820C) - Gearbox

HP Gas Compressor Package (PK-12820C) - Compressor

|              | Previous Temp<br>12-Dec-2019                                                                                                                                        | Current Temp<br>18-Dec-2019 | ΔT (C) | Allowable Temp<br>(Bearing Housing /<br>Electro-motor) |
|--------------|---------------------------------------------------------------------------------------------------------------------------------------------------------------------|-----------------------------|--------|--------------------------------------------------------|
| Electromotor | 56                                                                                                                                                                  | 52                          | -4     | 80 / 120                                               |
| Gearbox      | 70                                                                                                                                                                  | 69                          | -1     | -                                                      |
| Compressor   | 81                                                                                                                                                                  | 104                         | +23    | 130                                                    |
| Comment      | Heat distribution status and temperature values are normal.<br>Hot spots are found in some pipping and flange areas. This can<br>be caused by decreasing thickness. |                             |        |                                                        |