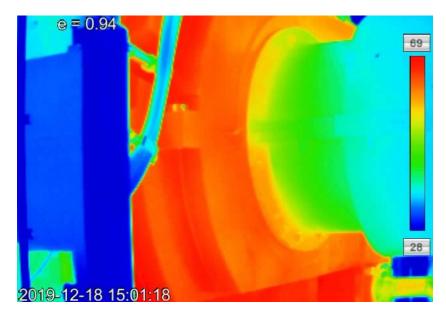

HP Gas Compressor Package (M-12820C) - NDE Bearing

HP Gas Compressor Package (M-12820C) - DE Bearing

HP Gas Compressor Package (PK-12820C) - Gearbox

HP Gas Compressor Package (PK-12820C) - Compressor

|              | Previous Temp<br>12-Dec-2019                                                                                                                                        | Current Temp<br>18-Dec-2019 | ΔT (C) | Allowable Temp<br>(Bearing Housing /<br>Electro-motor) |
|--------------|---------------------------------------------------------------------------------------------------------------------------------------------------------------------|-----------------------------|--------|--------------------------------------------------------|
| Electromotor | 56                                                                                                                                                                  | 52                          | -4     | 80 / 120                                               |
| Gearbox      | 70                                                                                                                                                                  | 69                          | -1     | -                                                      |
| Compressor   | 81                                                                                                                                                                  | 104                         | +23    | 130                                                    |
| Comment      | Heat distribution status and temperature values are normal.<br>Hot spots are found in some pipping and flange areas. This can<br>be caused by decreasing thickness. |                             |        |                                                        |