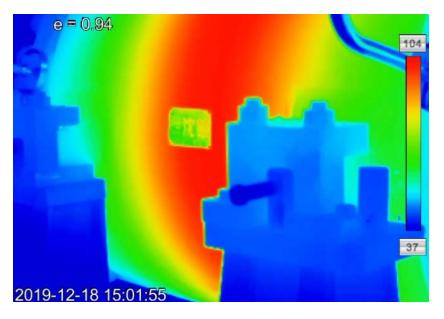

HP Gas Compressor Package (M-12820C) - NDE Bearing

HP Gas Compressor Package (M-12820C) - DE Bearing

HP Gas Compressor Package (PK-12820C) - Gearbox

HP Gas Compressor Package (PK-12820C) - Compressor

|              | Previous Temp<br>12-Dec-2019                                                                                                                                        | Current Temp<br>18-Dec-2019 | ΔT (C) | Allowable Temp<br>(Bearing Housing /<br>Electro-motor) |
|--------------|---------------------------------------------------------------------------------------------------------------------------------------------------------------------|-----------------------------|--------|--------------------------------------------------------|
| Electromotor | 56                                                                                                                                                                  | 52                          | -4     | 80 / 120                                               |
| Gearbox      | 70                                                                                                                                                                  | 69                          | -1     | -                                                      |
| Compressor   | 81                                                                                                                                                                  | 104                         | +23    | 130                                                    |
| Comment      | Heat distribution status and temperature values are normal.<br>Hot spots are found in some pipping and flange areas. This can<br>be caused by decreasing thickness. |                             |        |                                                        |