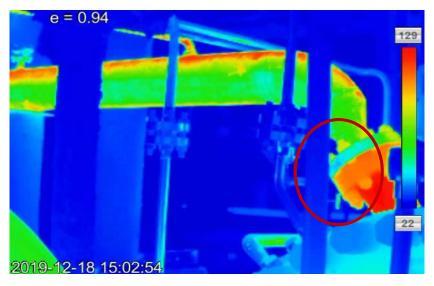

HP Gas Compressor Package (M-12820C) - NDE Bearing

HP Gas Compressor Package (M-12820C) - DE Bearing

HP Gas Compressor Package (PK-12820C) - Gearbox

HP Gas Compressor Package (PK-12820C) - Compressor

|              | Previous Temp<br>12-Dec-2019                                                                                                                                        | Current Temp<br>18-Dec-2019 | ΔT (C) | Allowable Temp<br>(Bearing Housing /<br>Electro-motor) |
|--------------|---------------------------------------------------------------------------------------------------------------------------------------------------------------------|-----------------------------|--------|--------------------------------------------------------|
| Electromotor | 56                                                                                                                                                                  | 52                          | -4     | 80 / 120                                               |
| Gearbox      | 70                                                                                                                                                                  | 69                          | -1     | -                                                      |
| Compressor   | 81                                                                                                                                                                  | 104                         | +23    | 130                                                    |
| Comment      | Heat distribution status and temperature values are normal.<br>Hot spots are found in some pipping and flange areas. This can<br>be caused by decreasing thickness. |                             |        |                                                        |